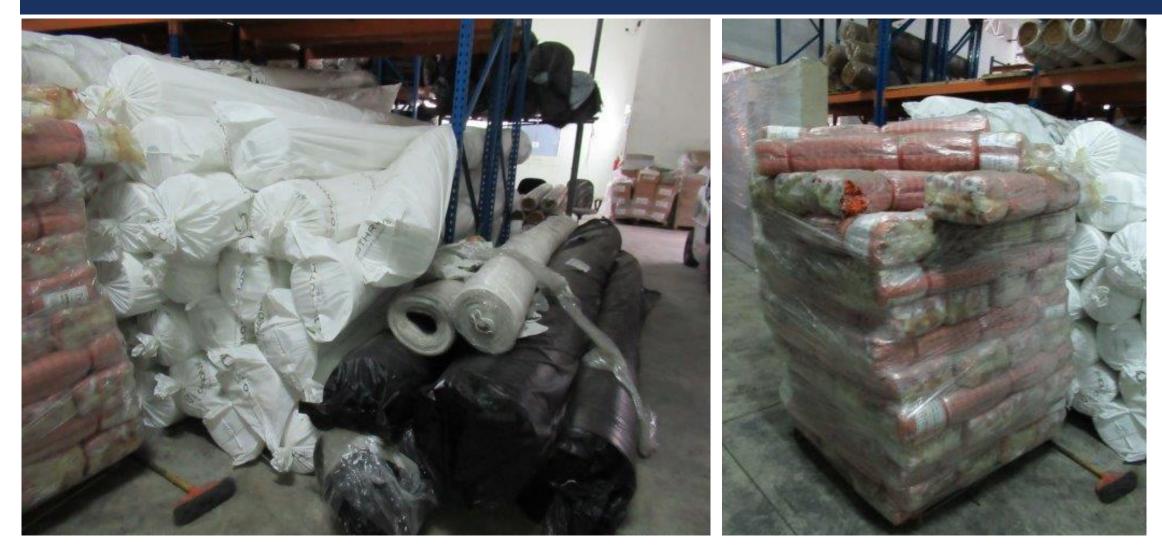

S**



#### FRIDGE





#### SAMSUNG MULTIXPRESS X4220RX





#### **DOCUCENTRE IV C2263**





#### GEOTHRONE Duality Materials . Engineering Solut

section 20mm x 5mm

# **Geo-Swell GS2005**

Hydrophilic swellable waterstop for in-situ concrete

 to be stored in cool dry conditions away from direct sunlight please refer to technical literature for application instructions Content : 15 meters x 10 rolls = 150 meters

#### GEOTHRONE Quality Materials • Engineering Solutions

## **Geo-Swell GS2010**

Hydrophilic swellable waterstop for in-situ concrete

GEOTHEON

section 20mm x 10mm

to be stored in cool dry conditions away from direct sunlight

 please refer to technical literature for application instructions 2018.05.30 Content : 10 rolls x 5 meters = 50 meters















































#### CONTACT US

INTERESTED PARTIES MAY DOWNLOAD THE TENDER FORM ON WWW.ASSETHUB.SG

AssetHub Pte Ltd80 Changi RoadCentropod @Changi #02-58 Singapore 419715O: 69095357F: 69095367E: bc.lee@assethub.sg