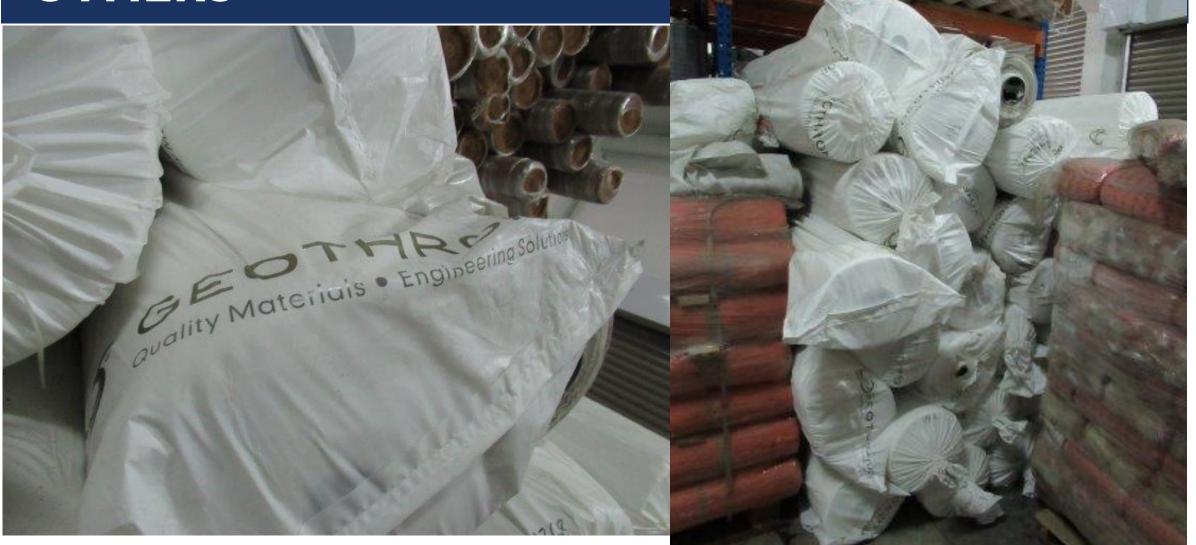

ETUBS**



#### FRIDGE





#### SAMSUNG MULTIXPRESS X4220RX





#### **DOCUCENTRE IV C2263**





#### GEOTHRONE Duality Materials . Engineering Solut

section 20mm x 5mm

# **Geo-Swell GS2005**

Hydrophilic swellable waterstop for in-situ concrete

 to be stored in cool dry conditions away from direct sunlight please refer to technical literature for application instructions Content : 15 meters x 10 rolls = 150 meters

#### GEOTHRONE Quality Materials • Engineering Solutions

## **Geo-Swell GS2010**

Hydrophilic swellable waterstop for in-situ concrete

GEOTHEON

section 20mm x 10mm

to be stored in cool dry conditions away from direct sunlight

 please refer to technical literature for application instructions 2018.05.30 Content : 10 rolls x 5 meters = 50 meters















































#### CONTACT US

INTERESTED PARTIES MAY DOWNLOAD THE TENDER FORM ON WWW.ASSETHUB.SG

AssetHub Pte Ltd80 Changi RoadCentropod @Changi #02-58 Singapore 419715O: 69095357F: 69095367E: bc.lee@assethub.sg