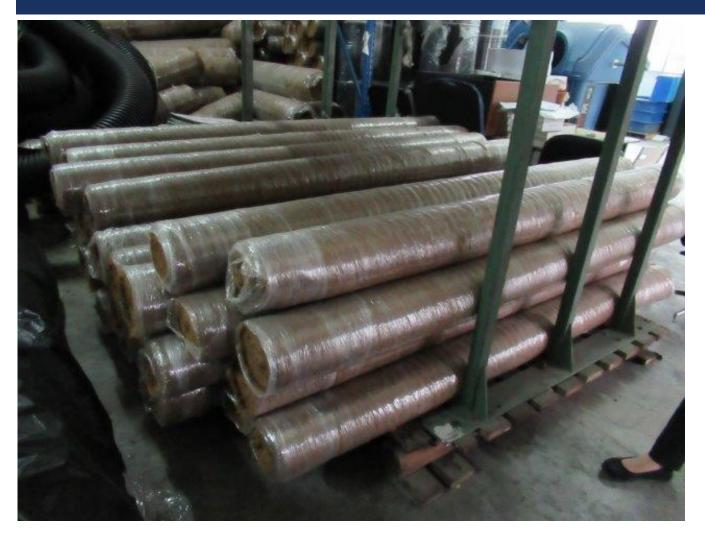

### FRIDGE





#### SAMSUNG MULTIXPRESS X4220RX





#### **DOCUCENTRE IV C2263**





#### GEOTHRONE Duality Materials . Engineering Solut

section 20mm x 5mm

# **Geo-Swell GS2005**

Hydrophilic swellable waterstop for in-situ concrete

 to be stored in cool dry conditions away from direct sunlight please refer to technical literature for application instructions Content : 15 meters x 10 rolls = 150 meters

#### GEOTHRONE Quality Materials • Engineering Solutions

## **Geo-Swell GS2010**

Hydrophilic swellable waterstop for in-situ concrete

GEOTHEON

section 20mm x 10mm

to be stored in cool dry conditions away from direct sunlight

 please refer to technical literature for application instructions 2018.05.30 Content : 10 rolls x 5 meters = 50 meters















































#### CONTACT US

INTERESTED PARTIES MAY DOWNLOAD THE TENDER FORM ON WWW.ASSETHUB.SG

AssetHub Pte Ltd80 Changi RoadCentropod @Changi #02-58 Singapore 419715O: 69095357F: 69095367E: bc.lee@assethub.sg