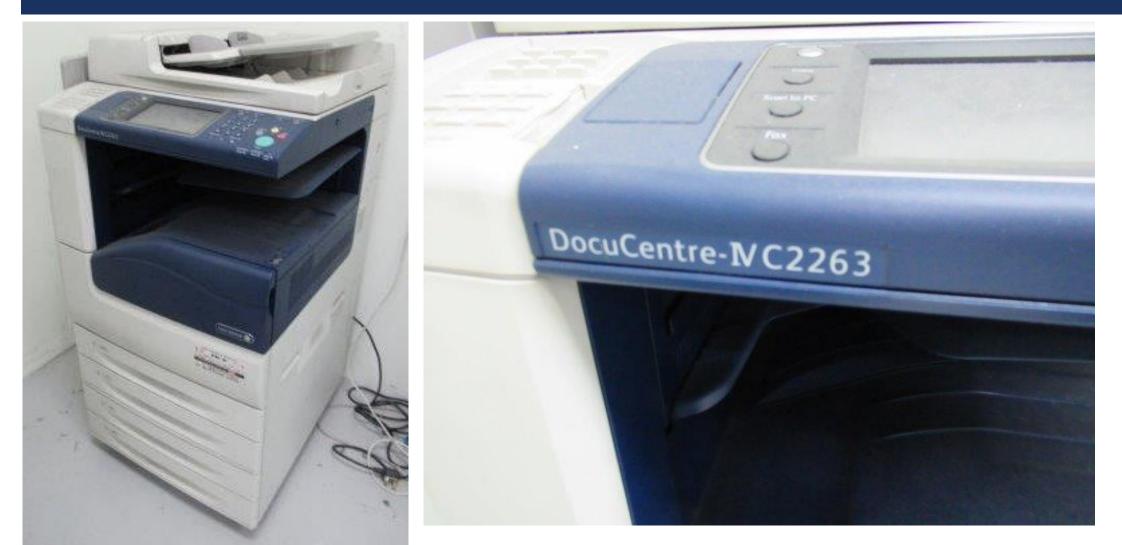

| KG KG                                  |
| CAPACITY WITH MAST VERTICAL<br>MAX.LIFT HEIGHT mm<br>O MAX.LIFT HEIGHT MAX.<br>O MAX.LIFT HEIGHT MAX.LIFT HEIGHT MAX.<br>O MAX.LIFT HEIGHT MAX.LIFT HEIGHTM MAX.LIFT HEIGHT |                                        |





#### **BLUETUBS**



#### FRIDGE





#### SAMSUNG MULTIXPRESS X4220RX





#### **DOCUCENTRE IV C2263**





#### GEOTHRONE Duality Materials . Engineering Solut

section 20mm x 5mm

# **Geo-Swell GS2005**

Hydrophilic swellable waterstop for in-situ concrete

 to be stored in cool dry conditions away from direct sunlight please refer to technical literature for application instructions Content : 15 meters x 10 rolls = 150 meters

#### GEOTHRONE Quality Materials • Engineering Solutions

## **Geo-Swell GS2010**

Hydrophilic swellable waterstop for in-situ concrete

GEOTHEON

section 20mm x 10mm

to be stored in cool dry conditions away from direct sunlight

 please refer to technical literature for application instructions 2018.05.30 Content : 10 rolls x 5 meters = 50 meters















































#### CONTACT US

INTERESTED PARTIES MAY DOWNLOAD THE TENDER FORM ON WWW.