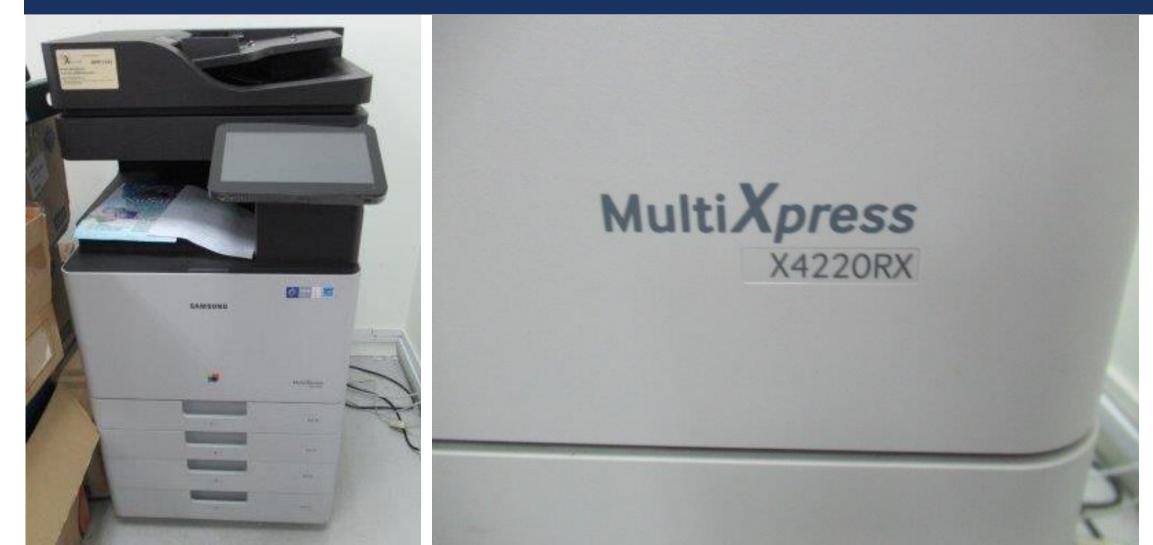

| KG KG                                  |
| CAPACITY WITH MAST VERTICAL<br>MAX.LIFT HEIGHT mm<br>O MAX.LIFT HEIGHT MAX.<br>O MAX.LIFT HEIGHT MAX.LIFT HEIGHT MAX.<br>O MAX.LIFT HEIGHT MAX.LIFT HEIGHTM MAX.LIFT HEIGHT |                                        |





#### **BLUETUBS**



#### FRIDGE





#### SAMSUNG MULTIXPRESS X4220RX





#### **DOCUCENTRE IV C2263**





#### GEOTHRONE Duality Materials . Engineering Solut

section 20mm x 5mm

# **Geo-Swell GS2005**

Hydrophilic swellable waterstop for in-situ concrete

 to be stored in cool dry conditions away from direct sunlight please refer to technical literature for application instructions Content : 15 meters x 10 rolls = 150 meters

#### GEOTHRONE Quality Materials • Engineering Solutions

## **Geo-Swell GS2010**

Hydrophilic swellable waterstop for in-situ concrete

GEOTHEON

section 20mm x 10mm

to be stored in cool dry conditions away from direct sunlight

 please refer to technical literature for application instructions 2018.05.30 Content : 10 rolls x 5 meters = 50 meters















































#### CONTACT US

INTERESTED PARTIES MA