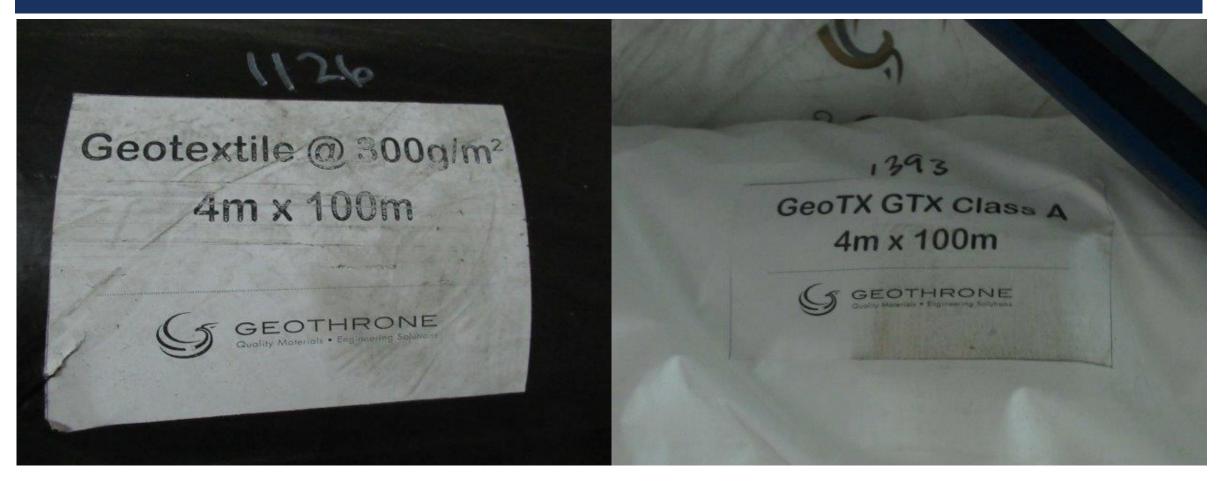

#### FRIDGE





#### SAMSUNG MULTIXPRESS X4220RX





#### **DOCUCENTRE IV C2263**





#### GEOTHRONE Duality Materials . Engineering Solut

section 20mm x 5mm

# **Geo-Swell GS2005**

Hydrophilic swellable waterstop for in-situ concrete

 to be stored in cool dry conditions away from direct sunlight please refer to technical literature for application instructions Content : 15 meters x 10 rolls = 150 meters

#### GEOTHRONE Quality Materials • Engineering Solutions

## **Geo-Swell GS2010**

Hydrophilic swellable waterstop for in-situ concrete

GEOTHEON

section 20mm x 10mm

to be stored in cool dry conditions away from direct sunlight

 please refer to technical literature for application instructions 2018.05.30 Content : 10 rolls x 5 meters = 50 meters















































#### CONTACT US

INTERESTED PARTIES MAY DOWNLOAD THE TENDER FORM ON WWW.ASSETHUB.SG

AssetHub Pte Ltd80 Changi RoadCentropod @Changi #02-58 Singapore 419715O: 69095357F: 69095367E: bc.lee@assethub.sg