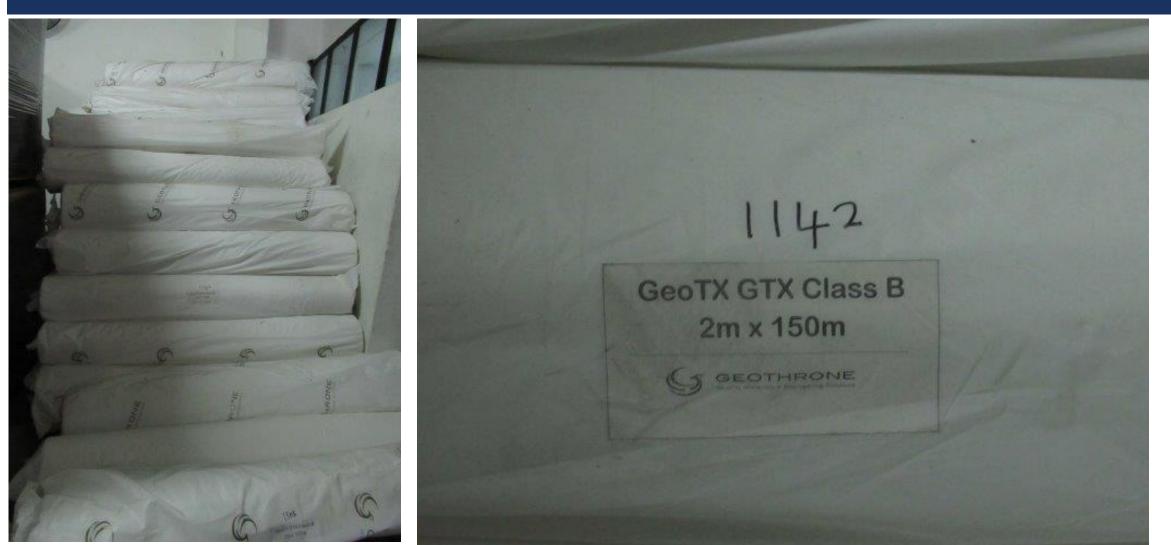

## **BLUETUBS**



#### FRIDGE





#### SAMSUNG MULTIXPRESS X4220RX





#### **DOCUCENTRE IV C2263**





#### GEOTHRONE Duality Materials . Engineering Solut

section 20mm x 5mm

# **Geo-Swell GS2005**

Hydrophilic swellable waterstop for in-situ concrete

 to be stored in cool dry conditions away from direct sunlight please refer to technical literature for application instructions Content : 15 meters x 10 rolls = 150 meters

#### GEOTHRONE Quality Materials • Engineering Solutions

## **Geo-Swell GS2010**

Hydrophilic swellable waterstop for in-situ concrete

GEOTHEON

section 20mm x 10mm

to be stored in cool dry conditions away from direct sunlight

 please refer to technical literature for application instructions 2018.05.30 Content : 10 rolls x 5 meters = 50 meters















































#### CONTACT US

INTERESTED PARTIES MAY DOWNLOAD THE TENDER FORM ON WWW.ASSETHUB.SG

AssetHub Pte Ltd80 Changi RoadCentropod @Changi #02-58 Singapore 419715O: 69095357F: 69095367E: bc.lee@assethub.sg