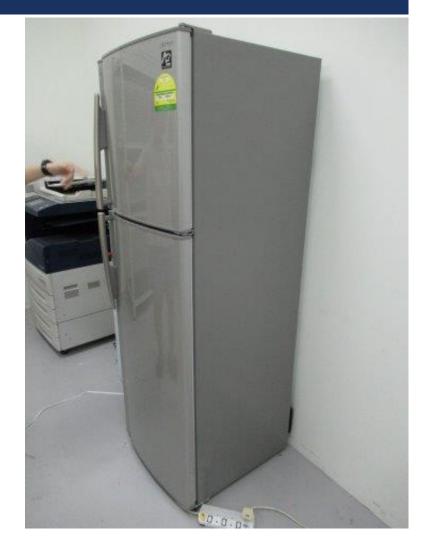

| KG KG                                  |
| CAPACITY WITH MAST VERTICAL<br>MAX.LIFT HEIGHT mm<br>O MAX.LIFT HEIGHT MAX.<br>O MAX.LIFT HEIGHT MAX.LIFT HEIGHT MAX.<br>O MAX.LIFT HEIGHT MAX.LIFT HEIGHTM MAX.LIFT HEIGHT |                                        |





#### **BLUETUBS**



#### FRIDGE





#### SAMSUNG MULTIXPRESS X4220RX





#### **DOCUCENTRE IV C2263**





#### GEOTHRONE Duality Materials . Engineering Solut

section 20mm x 5mm

# **Geo-Swell GS2005**

Hydrophilic swellable waterstop for in-situ concrete

 to be stored in cool dry conditions away from direct sunlight please refer to technical literature for application instructions Content : 15 meters x 10 rolls = 150 meters

#### GEOTHRONE Quality Materials • Engineering Solutions

## **Geo-Swell GS2010**

Hydrophilic swellable waterstop for in-situ concrete

GEOTHEON

section 20mm x 10mm

to be stored in cool dry conditions away from direct sunlight

 please refer to technical literature for application instructions 2018.05.30 Content : 10 rolls x 5 meters = 50 meters