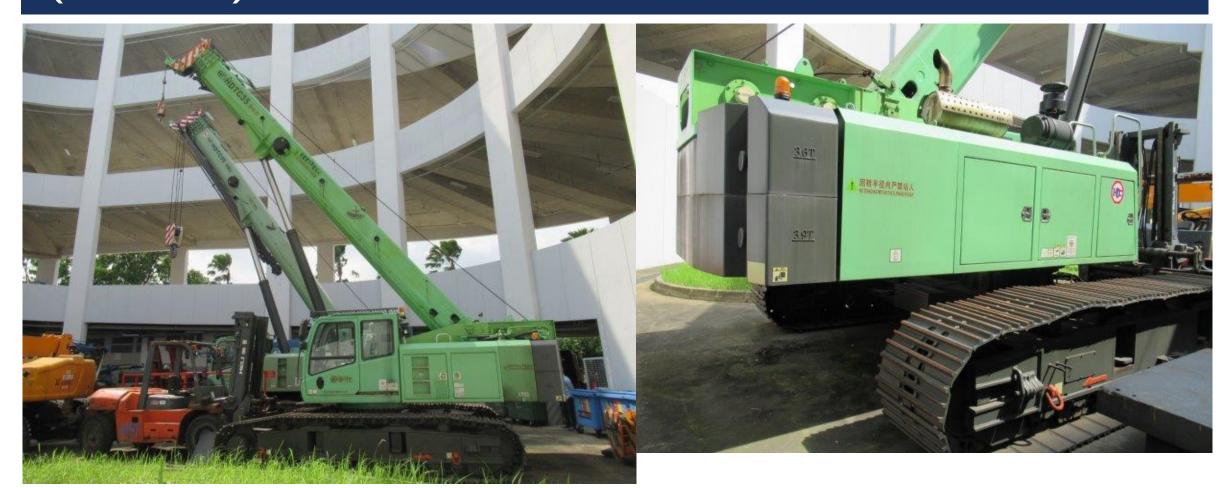

#### ASSETHUB TENDER SALE

VIEWING BY APPOINTMENT ONLY

# II Units Mobile/All Terrain/Crawler Cranes, Excavators & Forklift



#### ZOOMLION QAY200V, 200-TON ALL TERRAIN – DEC 2013 (UNUSED)





#### ZOOMLION QAY200V, 200-TON ALL TERRAIN – DEC 2013 (UNUSED)







### HOLDING HDMC80 – 80-TON MOBILE CRANE – JAN. 2015 (UNUSED)





### SUNWARD SWTC55 TELESCOPIC CRAWLER 2014 (UNUSED)





#### **HOLDING HDTC55 – 55-TON CRAWLER CRANE – 2014**







### HOLDING HDTC35 – 35-TON CRAWLER CRANE – 2014 (UNUSED)





## SUNWARD SWEI50 EXCAVATOR – 2014 (UNUSED)





### SUNWARD SWE210 EXCAVATOR - 2014 (UNUSED)







### **SUNWARD SWE90 EXCAVATOR – 2014 (UNUSED)**







#### SUNWARD SWE50 MINI EXCAVATOR, YAMAR ENGINE – 2014 (UNUSED)





### HELI CPCD160 16-TON FORLIFT – 2014 (UNUSED)





#### **CONTACT US**

INTERESTED PARTIES MAY DOWNLOAD THE TENDER FORM ON <u>WWW.ASSETHUB.SG</u>

#### **AssetHub Pte Ltd**

80 Changi Road Centropod @Changi #02-58 Singapore 419715

O: 69095357 | F: 69095367

E: bc.lee@assethub.sg