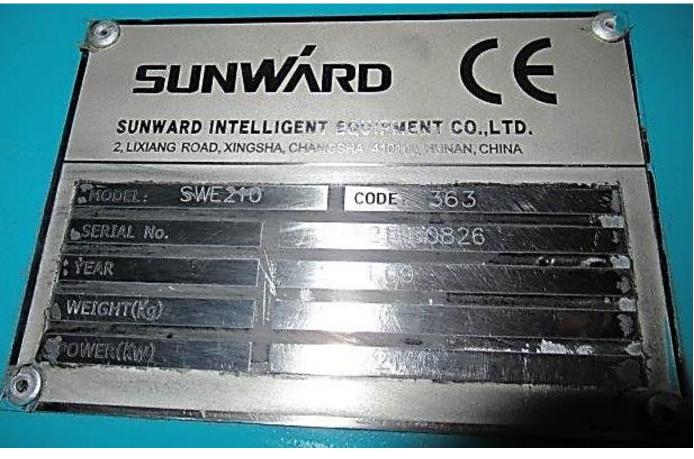

#### ASSETHUB TENDER SALE

VIEWING BY APPOINTMENT ONLY

# II Units Mobile/All Terrain/Crawler Cranes, Excavators & Forklift



#### ZOOMLION QAY200V, 200-TON ALL TERRAIN – DEC 2013 (UNUSED)





#### ZOOMLION QAY200V, 200-TON ALL TERRAIN – DEC 2013 (UNUSED)







### HOLDING HDMC80 – 80-TON MOBILE CRANE – JAN. 2015 (UNUSED)





### SUNWARD SWTC55 TELESCOPIC CRAWLER 2014 (UNUSED)





#### **HOLDING HDTC55 – 55-TON CRAWLER CRANE – 2014**







### HOLDING HDTC35 – 35-TON CRAWLER CRANE – 2014 (UNUSED)





## SUNWARD SWEI50 EXCAVATOR – 2014 (UNUSED)





### SUNWARD SWE210 EXCAVATOR - 2014 (UNUSED)







### **SUNWARD SWE90 EXCAVATOR – 2014 (UNUSED)**







#### SUNWARD SWE50 MINI EXCAVATOR, YAMAR ENGINE – 2014 (UNUSED)





### HELI CPCD160 16-TON FORLIFT – 2014 (UNUSED)





#### **CONTACT US**

INTERESTED PARTIES MAY DOWNLOAD THE TENDER FORM ON <u>WWW.ASSETHUB.SG</u>

#### **AssetHub Pte Ltd**

80 Changi Road Centropod @Changi #02-58 Singapore 419715

O: 69095357 | F: 69095367

E: bc.lee@assethub.sg