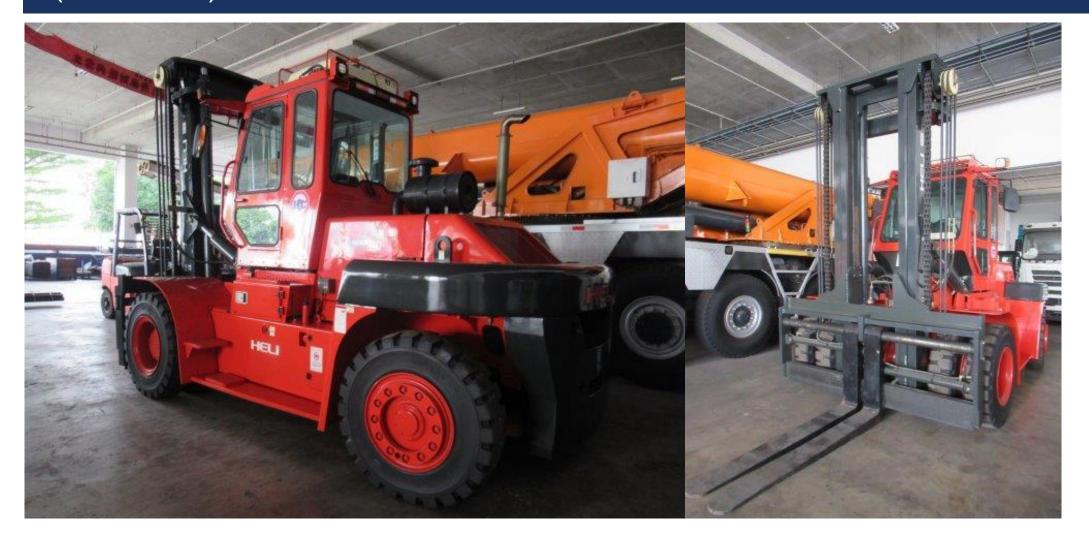

#### ASSETHUB TENDER SALE

VIEWING BY APPOINTMENT ONLY

# II Units Mobile/All Terrain/Crawler Cranes, Excavators & Forklift



#### ZOOMLION QAY200V, 200-TON ALL TERRAIN – DEC 2013 (UNUSED)





#### ZOOMLION QAY200V, 200-TON ALL TERRAIN – DEC 2013 (UNUSED)







### HOLDING HDMC80 – 80-TON MOBILE CRANE – JAN. 2015 (UNUSED)





### SUNWARD SWTC55 TELESCOPIC CRAWLER 2014 (UNUSED)





#### **HOLDING HDTC55 – 55-TON CRAWLER CRANE – 2014**







### HOLDING HDTC35 – 35-TON CRAWLER CRANE – 2014 (UNUSED)





## SUNWARD SWEI50 EXCAVATOR – 2014 (UNUSED)





### SUNWARD SWE210 EXCAVATOR - 2014 (UNUSED)







### **SUNWARD SWE90 EXCAVATOR – 2014 (UNUSED)**







#### SUNWARD SWE50 MINI EXCAVATOR, YAMAR ENGINE – 2014 (UNUSED)





### HELI CPCD160 16-TON FORLIFT – 2014 (UNUSED)





#### **CONTACT US**

INTERESTED PARTIES MAY DOWNLOAD THE TENDER FORM ON <u>WWW.ASSETHUB.SG</u>

#### **AssetHub Pte Ltd**

80 Changi Road Centropod @Changi #02-58 Singapore 419715

O: 69095357 | F: 69095367

E: bc.lee@assethub.sg