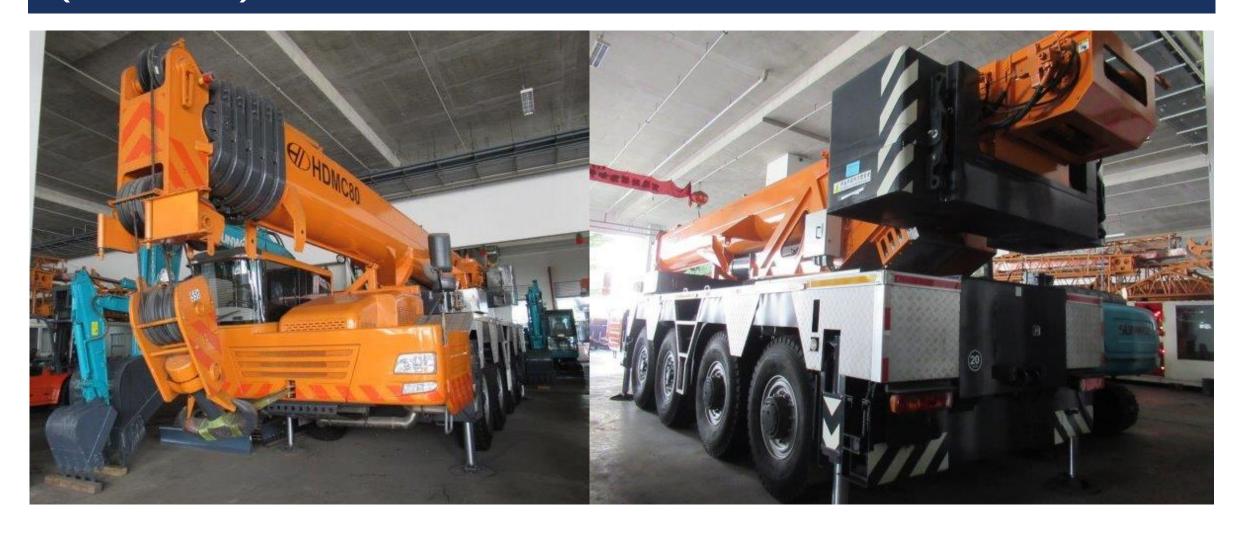

#### ASSETHUB TENDER SALE

VIEWING BY APPOINTMENT ONLY

# II Units Mobile/All Terrain/Crawler Cranes, Excavators & Forklift



#### ZOOMLION QAY200V, 200-TON ALL TERRAIN – DEC 2013 (UNUSED)





#### ZOOMLION QAY200V, 200-TON ALL TERRAIN – DEC 2013 (UNUSED)







### HOLDING HDMC80 – 80-TON MOBILE CRANE – JAN. 2015 (UNUSED)





### SUNWARD SWTC55 TELESCOPIC CRAWLER 2014 (UNUSED)





#### **HOLDING HDTC55 – 55-TON CRAWLER CRANE – 2014**







### HOLDING HDTC35 – 35-TON CRAWLER CRANE – 2014 (UNUSED)





## SUNWARD SWEI50 EXCAVATOR – 2014 (UNUSED)





### SUNWARD SWE210 EXCAVATOR - 2014 (UNUSED)







### **SUNWARD SWE90 EXCAVATOR – 2014 (UNUSED)**







#### SUNWARD SWE50 MINI EXCAVATOR, YAMAR ENGINE – 2014 (UNUSED)





### HELI CPCD160 16-TON FORLIFT – 2014 (UNUSED)





#### **CONTACT US**

INTERESTED PARTIES MAY DOWNLOAD THE TENDER FORM ON <u>WWW.ASSETHUB.SG</u>

#### **AssetHub Pte Ltd**

80 Changi Road Centropod @Changi #02-58 Singapore 419715

O: 69095357 | F: 69095367

E: bc.lee@assethub.sg