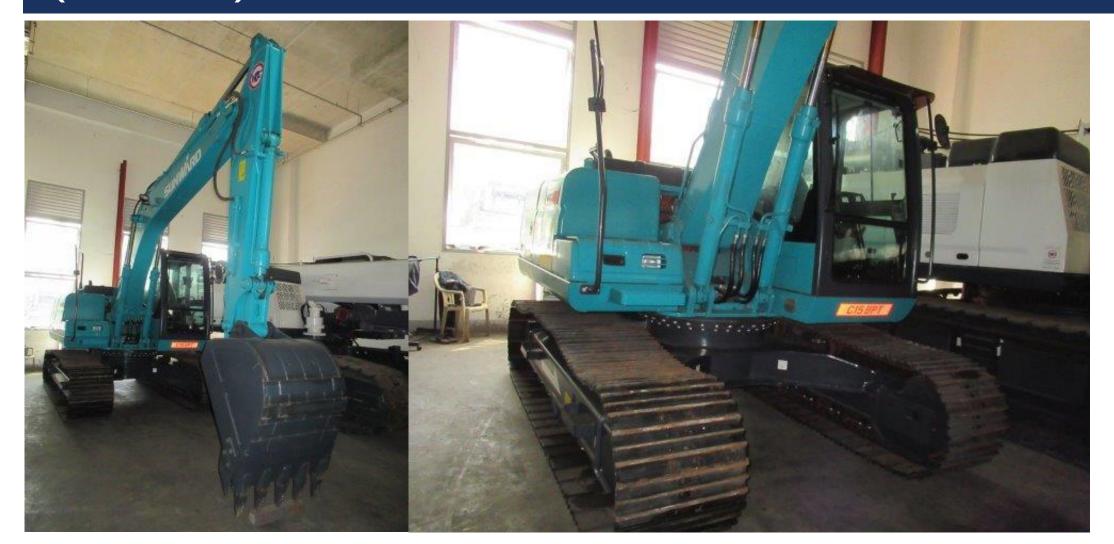

#### ASSETHUB TENDER SALE

VIEWING BY APPOINTMENT ONLY

# II Units Mobile/All Terrain/Crawler Cranes, Excavators & Forklift



#### ZOOMLION QAY200V, 200-TON ALL TERRAIN – DEC 2013 (UNUSED)





#### ZOOMLION QAY200V, 200-TON ALL TERRAIN – DEC 2013 (UNUSED)







### HOLDING HDMC80 – 80-TON MOBILE CRANE – JAN. 2015 (UNUSED)





### SUNWARD SWTC55 TELESCOPIC CRAWLER 2014 (UNUSED)





#### **HOLDING HDTC55 – 55-TON CRAWLER CRANE – 2014**







### HOLDING HDTC35 – 35-TON CRAWLER CRANE – 2014 (UNUSED)





## SUNWARD SWEI50 EXCAVATOR – 2014 (UNUSED)





### SUNWARD SWE210 EXCAVATOR - 2014 (UNUSED)







### **SUNWARD SWE90 EXCAVATOR – 2014 (UNUSED)**







#### SUNWARD SWE50 MINI EXCAVATOR, YAMAR ENGINE – 2014 (UNUSED)





### HELI CPCD160 16-TON FORLIFT – 2014 (UNUSED)





#### **CONTACT US**

INTERESTED PARTIES MAY DOWNLOAD THE TENDER FORM ON <u>WWW.ASSETHUB.SG</u>

#### **AssetHub Pte Ltd**

80 Changi Road Centropod @Changi #02-58 Singapore 419715

O: 69095357 | F: 69095367

E: bc.lee@assethub.sg