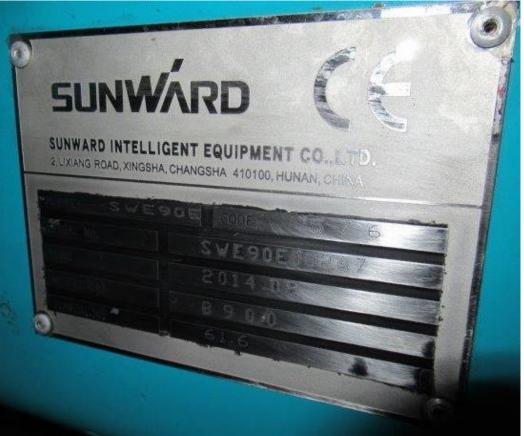

#### ASSETHUB TENDER SALE

VIEWING BY APPOINTMENT ONLY

# II Units Mobile/All Terrain/Crawler Cranes, Excavators & Forklift



#### ZOOMLION QAY200V, 200-TON ALL TERRAIN – DEC 2013 (UNUSED)





#### ZOOMLION QAY200V, 200-TON ALL TERRAIN – DEC 2013 (UNUSED)







### HOLDING HDMC80 – 80-TON MOBILE CRANE – JAN. 2015 (UNUSED)





### SUNWARD SWTC55 TELESCOPIC CRAWLER 2014 (UNUSED)





#### **HOLDING HDTC55 – 55-TON CRAWLER CRANE – 2014**







### HOLDING HDTC35 – 35-TON CRAWLER CRANE – 2014 (UNUSED)





## SUNWARD SWEI50 EXCAVATOR – 2014 (UNUSED)





### SUNWARD SWE210 EXCAVATOR - 2014 (UNUSED)







### **SUNWARD SWE90 EXCAVATOR – 2014 (UNUSED)**







#### SUNWARD SWE50 MINI EXCAVATOR, YAMAR ENGINE – 2014 (UNUSED)





### HELI CPCD160 16-TON FORLIFT – 2014 (UNUSED)





#### **CONTACT US**

INTERESTED PARTIES MAY DOWNLOAD THE TENDER FORM ON <u>WWW.ASSETHUB.SG</u>

#### **AssetHub Pte Ltd**

80 Changi Road Centropod @Changi #02-58 Singapore 419715

O: 69095357 | F: 69095367

E: bc.lee@assethub.sg