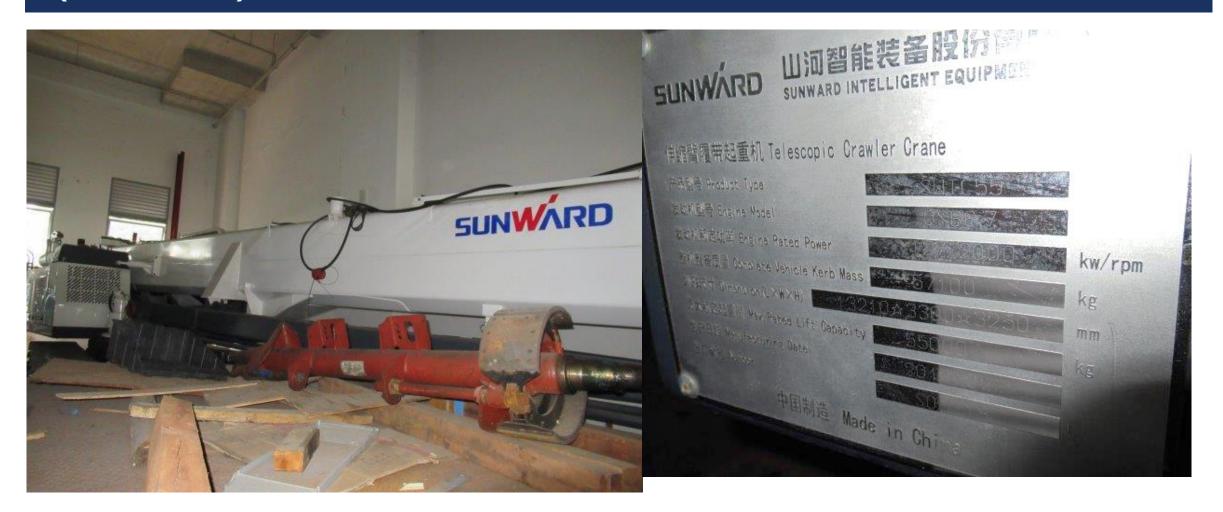

#### ASSETHUB TENDER SALE

VIEWING BY APPOINTMENT ONLY

# II Units Mobile/All Terrain/Crawler Cranes, Excavators & Forklift



#### ZOOMLION QAY200V, 200-TON ALL TERRAIN – DEC 2013 (UNUSED)





#### ZOOMLION QAY200V, 200-TON ALL TERRAIN – DEC 2013 (UNUSED)







### HOLDING HDMC80 – 80-TON MOBILE CRANE – JAN. 2015 (UNUSED)





### SUNWARD SWTC55 TELESCOPIC CRAWLER 2014 (UNUSED)





#### **HOLDING HDTC55 – 55-TON CRAWLER CRANE – 2014**







### HOLDING HDTC35 – 35-TON CRAWLER CRANE – 2014 (UNUSED)





## SUNWARD SWEI50 EXCAVATOR – 2014 (UNUSED)





### SUNWARD SWE210 EXCAVATOR - 2014 (UNUSED)







### **SUNWARD SWE90 EXCAVATOR – 2014 (UNUSED)**







#### SUNWARD SWE50 MINI EXCAVATOR, YAMAR ENGINE – 2014 (UNUSED)





### HELI CPCD160 16-TON FORLIFT – 2014 (UNUSED)





#### **CONTACT US**

INTERESTED PARTIES MAY DOWNLOAD THE TENDER FORM ON <u>WWW.ASSETHUB.SG</u>

#### **AssetHub Pte Ltd**

80 Changi Road Centropod @Changi #02-58 Singapore 419715

O: 69095357 | F: 69095367

E: bc.lee@assethub.sg