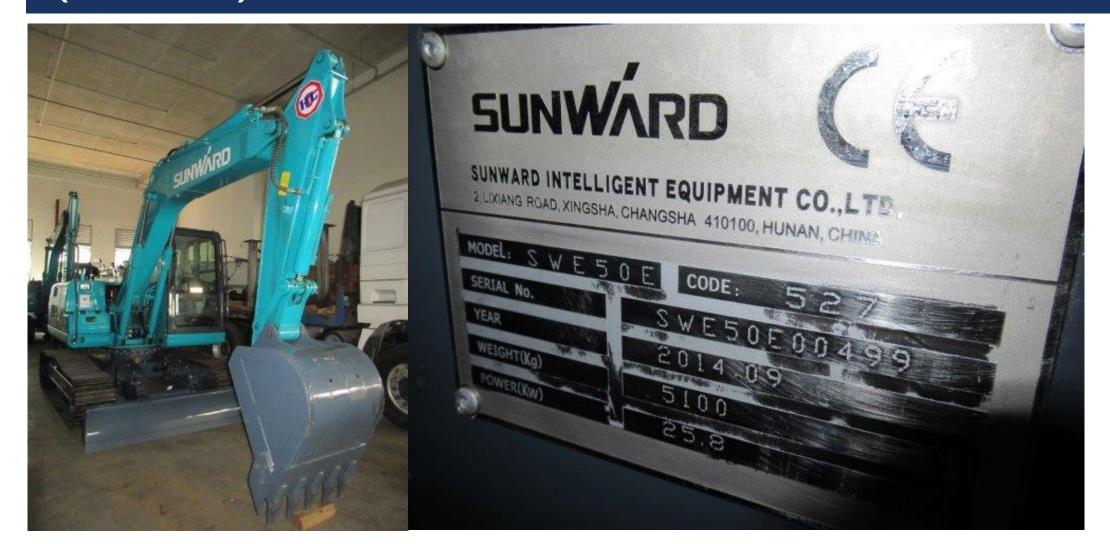

#### ASSETHUB TENDER SALE

VIEWING BY APPOINTMENT ONLY

# II Units Mobile/All Terrain/Crawler Cranes, Excavators & Forklift



#### ZOOMLION QAY200V, 200-TON ALL TERRAIN – DEC 2013 (UNUSED)





#### ZOOMLION QAY200V, 200-TON ALL TERRAIN – DEC 2013 (UNUSED)







### HOLDING HDMC80 – 80-TON MOBILE CRANE – JAN. 2015 (UNUSED)





### SUNWARD SWTC55 TELESCOPIC CRAWLER 2014 (UNUSED)





#### **HOLDING HDTC55 – 55-TON CRAWLER CRANE – 2014**







### HOLDING HDTC35 – 35-TON CRAWLER CRANE – 2014 (UNUSED)





## SUNWARD SWEI50 EXCAVATOR – 2014 (UNUSED)





### SUNWARD SWE210 EXCAVATOR - 2014 (UNUSED)







### **SUNWARD SWE90 EXCAVATOR – 2014 (UNUSED)**







#### SUNWARD SWE50 MINI EXCAVATOR, YAMAR ENGINE – 2014 (UNUSED)





### HELI CPCD160 16-TON FORLIFT – 2014 (UNUSED)





#### **CONTACT US**

INTERESTED PARTIES MAY DOWNLOAD THE TENDER FORM ON <u>WWW.ASSETHUB.SG</u>

#### **AssetHub Pte Ltd**

80 Changi Road Centropod @Changi #02-58 Singapore 419715

O: 69095357 | F: 69095367

E: bc.lee@assethub.sg