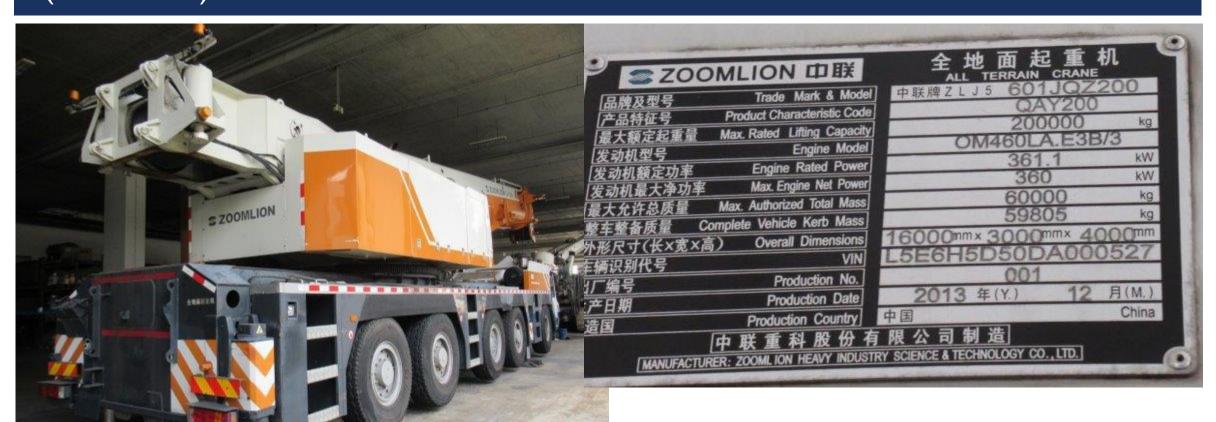

#### ASSETHUB TENDER SALE

VIEWING BY APPOINTMENT ONLY

# II Units Mobile/All Terrain/Crawler Cranes, Excavators & Forklift



#### ZOOMLION QAY200V, 200-TON ALL TERRAIN – DEC 2013 (UNUSED)





#### ZOOMLION QAY200V, 200-TON ALL TERRAIN – DEC 2013 (UNUSED)







### HOLDING HDMC80 – 80-TON MOBILE CRANE – JAN. 2015 (UNUSED)





### SUNWARD SWTC55 TELESCOPIC CRAWLER 2014 (UNUSED)





#### **HOLDING HDTC55 – 55-TON CRAWLER CRANE – 2014**







### HOLDING HDTC35 – 35-TON CRAWLER CRANE – 2014 (UNUSED)





## SUNWARD SWEI50 EXCAVATOR – 2014 (UNUSED)





### SUNWARD SWE210 EXCAVATOR - 2014 (UNUSED)







### **SUNWARD SWE90 EXCAVATOR – 2014 (UNUSED)**







#### SUNWARD SWE50 MINI EXCAVATOR, YAMAR ENGINE – 2014 (UNUSED)





### HELI CPCD160 16-TON FORLIFT – 2014 (UNUSED)





#### **CONTACT US**

INTERESTED PARTIES MAY DOWNLOAD THE TENDER FORM ON <u>WWW.ASSETHUB.SG</u>

#### **AssetHub Pte Ltd**

80 Changi Road Centropod @Changi #02-58 Singapore 419715

O: 69095357 | F: 69