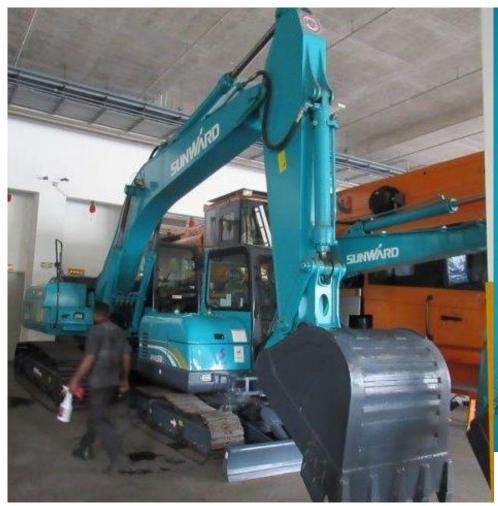

#### ASSETHUB TENDER SALE

VIEWING BY APPOINTMENT ONLY

# II Units Mobile/All Terrain/Crawler Cranes, Excavators & Forklift



#### ZOOMLION QAY200V, 200-TON ALL TERRAIN – DEC 2013 (UNUSED)





#### ZOOMLION QAY200V, 200-TON ALL TERRAIN – DEC 2013 (UNUSED)







### HOLDING HDMC80 – 80-TON MOBILE CRANE – JAN. 2015 (UNUSED)





### SUNWARD SWTC55 TELESCOPIC CRAWLER 2014 (UNUSED)





#### **HOLDING HDTC55 – 55-TON CRAWLER CRANE – 2014**







### HOLDING HDTC35 – 35-TON CRAWLER CRANE – 2014 (UNUSED)





## SUNWARD SWEI50 EXCAVATOR – 2014 (UNUSED)





### SUNWARD SWE210 EXCAVATOR - 2014 (UNUSED)







### **SUNWARD SWE90 EXCAVATOR – 2014 (UNUSED)**







#### SUNWARD SWE50 MINI EXCAVATOR, YAMAR ENGINE – 2014 (UNUSED)





### HELI CPCD160 16-TON FORLIFT – 2014 (UNUSED)





#### **CONTACT US**

INTERESTED PARTIES MAY DOWNLOAD THE TENDER FORM ON <u>WWW.ASSETHUB.SG</u>

#### **AssetHub Pte Ltd**

80 Changi Road Centropod @Changi #02-58 Singapore 419715

O: 69095357 | F: 69095367

E: bc.lee@assethub.sg