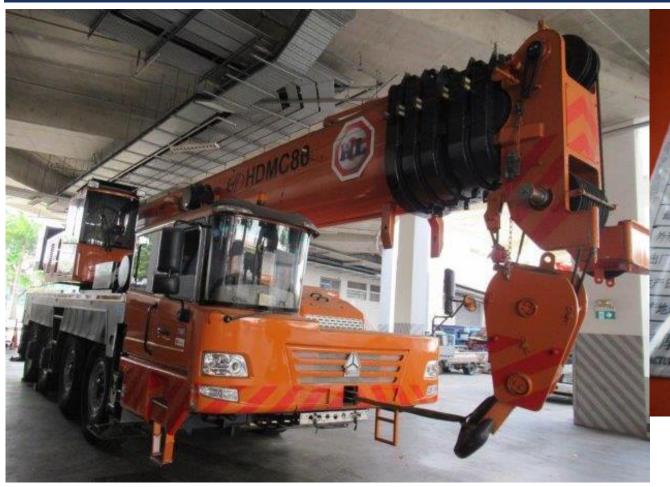

#### ASSETHUB TENDER SALE

VIEWING BY APPOINTMENT ONLY

# II Units Mobile/All Terrain/Crawler Cranes, Excavators & Forklift



#### ZOOMLION QAY200V, 200-TON ALL TERRAIN – DEC 2013 (UNUSED)





#### ZOOMLION QAY200V, 200-TON ALL TERRAIN – DEC 2013 (UNUSED)







### HOLDING HDMC80 – 80-TON MOBILE CRANE – JAN. 2015 (UNUSED)





### SUNWARD SWTC55 TELESCOPIC CRAWLER 2014 (UNUSED)





#### **HOLDING HDTC55 – 55-TON CRAWLER CRANE – 2014**







### HOLDING HDTC35 – 35-TON CRAWLER CRANE – 2014 (UNUSED)





## SUNWARD SWEI50 EXCAVATOR – 2014 (UNUSED)





### SUNWARD SWE210 EXCAVATOR - 2014 (UNUSED)







### **SUNWARD SWE90 EXCAVATOR – 2014 (UNUSED)**







#### SUNWARD SWE50 MINI EXCAVATOR, YAMAR ENGINE – 2014 (UNUSED)





### HELI CPCD160 16-TON FORLIFT – 2014 (UNUSED)





#### **CONTACT US**

INTERESTED PARTIES MAY DOWNLOAD THE TENDER FORM ON <u>WWW.ASSETHUB.SG</u>

#### **AssetHub Pte Ltd**

80 Changi Road Centropod @Changi #02-58 Singapore 419715

O: 69095357 | F: 69095367

E: bc.lee@assethub.sg