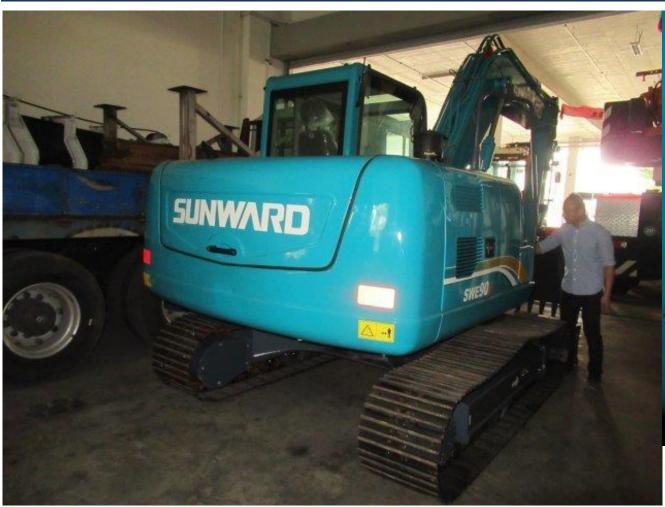

#### ASSETHUB TENDER SALE

VIEWING BY APPOINTMENT ONLY

# II Units Mobile/All Terrain/Crawler Cranes, Excavators & Forklift



#### ZOOMLION QAY200V, 200-TON ALL TERRAIN – DEC 2013 (UNUSED)





#### ZOOMLION QAY200V, 200-TON ALL TERRAIN – DEC 2013 (UNUSED)







### HOLDING HDMC80 – 80-TON MOBILE CRANE – JAN. 2015 (UNUSED)





### SUNWARD SWTC55 TELESCOPIC CRAWLER 2014 (UNUSED)





#### **HOLDING HDTC55 – 55-TON CRAWLER CRANE – 2014**







### HOLDING HDTC35 – 35-TON CRAWLER CRANE – 2014 (UNUSED)





## SUNWARD SWEI50 EXCAVATOR – 2014 (UNUSED)





### SUNWARD SWE210 EXCAVATOR - 2014 (UNUSED)







### **SUNWARD SWE90 EXCAVATOR – 2014 (UNUSED)**







#### SUNWARD SWE50 MINI EXCAVATOR, YAMAR ENGINE – 2014 (UNUSED)





### HELI CPCD160 16-TON FORLIFT – 2014 (UNUSED)





#### **CONTACT US**

INTERESTED PARTIES MAY DOWNLOAD THE TENDER FORM ON <u>WWW.ASSETHUB.SG</u>

#### **AssetHub Pte Ltd**

80 Changi Road Centropod @Changi #02-58 Singapore 419715

O: 69095357 | F: 69095367

E: bc.lee@assethub.sg