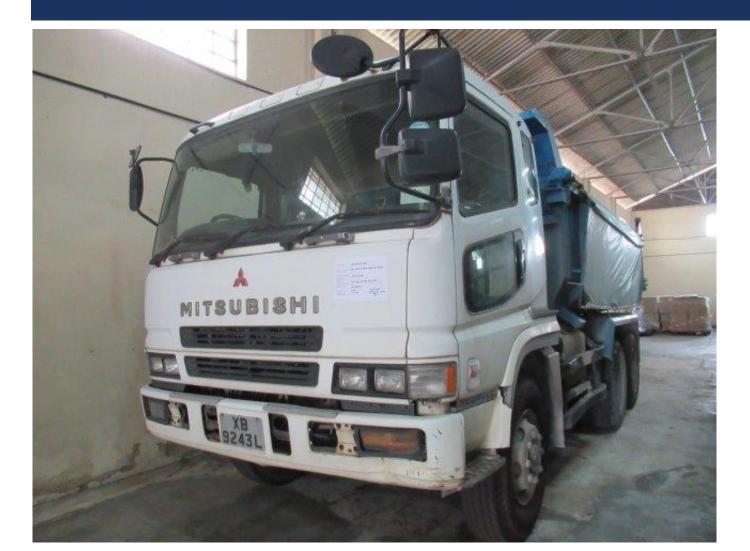

#### **ASSETHUB ONSITE AUCTION**

UNDER INSTRUCTION OF OFFICIAL RECEIVER/ASSIGNEE

Lorry Crane, Tipper Truck, Motorcycles, Packing Materials, Hair Care Products, Computers, Copiers, Office Furniture, Etc.



# LOT II - MITSUBISHITRUCK CRANE





### LOT 12 – MITSUBISHITIPPER





# LOT 13





### LOT 14





### LOT 16 - MERCEDES E200





### LOT 24 – HONDA CBRI000RR





### TRIUMPH SPEED TRIPLE

### SYM GTS200





























#### **CONTACT US**

CATALOGUE MAY BE DOWNLOADED FROM <u>WWW.ASSETHUB.SG</u>

#### **AssetHub Pte Ltd**

80 Changi Road Centropod @Changi #02-58 Singapore 419715

O: 69095357 | F: 69095367

E: bc.lee@assethub.sg