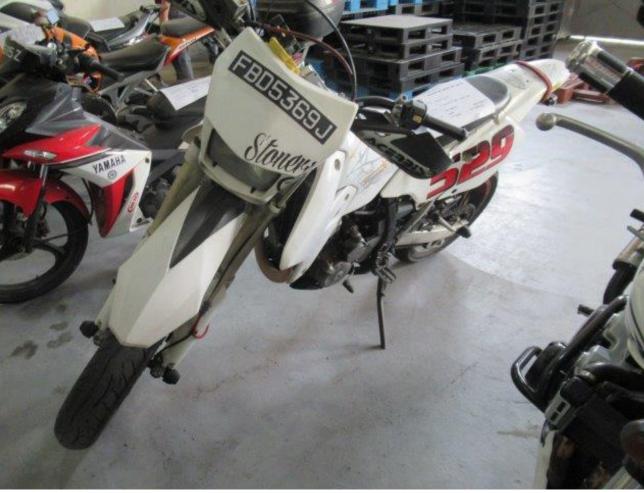

#### **ASSETHUB ONSITE AUCTION**

UNDER INSTRUCTION OF OFFICIAL RECEIVER/ASSIGNEE

Lorry Crane, Tipper Truck, Motorcycles, Packing Materials, Hair Care Products, Computers, Copiers, Office Furniture, Etc.



# LOT II - MITSUBISHITRUCK CRANE





### LOT 12 – MITSUBISHITIPPER





# LOT 13





### LOT 14





### LOT 16 - MERCEDES E200





### LOT 24 – HONDA CBRI000RR





### TRIUMPH SPEED TRIPLE

### SYM GTS200





























#### **CONTACT US**

CATALOGUE MAY BE DOWNLOADED FROM <u>WWW.ASSETHUB.SG</u>

#### **AssetHub Pte Ltd**

80 Changi Road Centropod @Changi #02-58 Singapore 419715

O: 69095357 | F: 69095367

E: bc.lee@assethub.sg