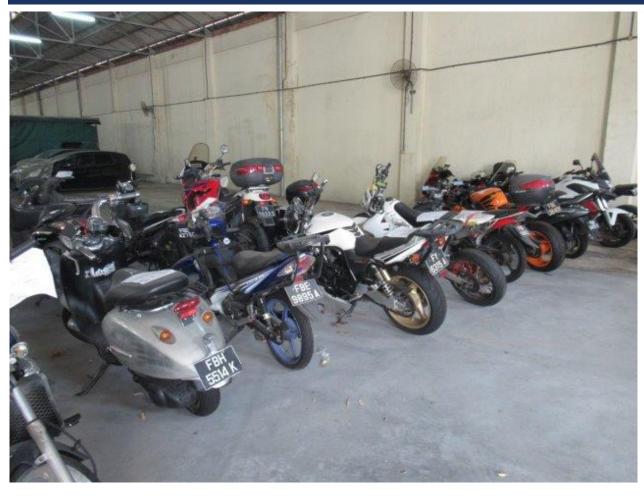

#### **ASSETHUB ONSITE AUCTION**

UNDER INSTRUCTION OF OFFICIAL RECEIVER/ASSIGNEE

Lorry Crane, Tipper Truck, Motorcycles, Packing Materials, Hair Care Products, Computers, Copiers, Office Furniture, Etc.



# LOT II - MITSUBISHITRUCK CRANE





### LOT 12 – MITSUBISHITIPPER





# LOT 13





### LOT 14





### LOT 16 - MERCEDES E200





### LOT 24 – HONDA CBRI000RR





### TRIUMPH SPEED TRIPLE

### SYM GTS200





























#### **CONTACT US**

CATALOGUE MAY BE DOWNLOADED FROM <u>WWW.ASSETHUB.SG</u>

#### **AssetHub Pte Ltd**

80 Changi Road Centropod @Changi #02-58 Singapore 419715

O: 69095357 | F: 69095367

E: bc.lee@assethub.sg