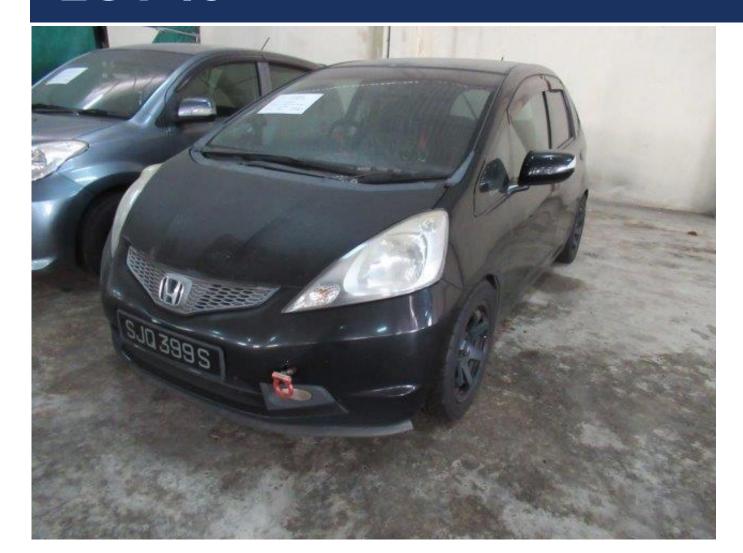

#### **ASSETHUB ONSITE AUCTION**

UNDER INSTRUCTION OF OFFICIAL RECEIVER/ASSIGNEE

Lorry Crane, Tipper Truck, Motorcycles, Packing Materials, Hair Care Products, Computers, Copiers, Office Furniture, Etc.



# LOT II - MITSUBISHITRUCK CRANE





### LOT 12 – MITSUBISHITIPPER





# LOT 13





### LOT 14





### LOT 16 - MERCEDES E200





### LOT 24 – HONDA CBRI000RR





### TRIUMPH SPEED TRIPLE

### SYM GTS200





























#### **CONTACT US**

CATALOGUE MAY BE DOWNLOADED FROM <u>WWW.ASSETHUB.SG</u>

#### **AssetHub Pte Ltd**

80 Changi Road Centropod @Changi #02-58 Singapore 419715

O: 69095357 | F: 69095367

E: bc.lee@assethub.sg