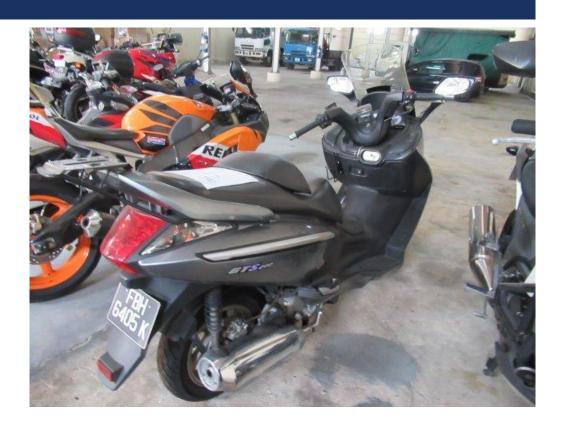

#### **ASSETHUB ONSITE AUCTION**

UNDER INSTRUCTION OF OFFICIAL RECEIVER/ASSIGNEE

Lorry Crane, Tipper Truck, Motorcycles, Packing Materials, Hair Care Products, Computers, Copiers, Office Furniture, Etc.



# LOT II - MITSUBISHITRUCK CRANE





### LOT 12 – MITSUBISHITIPPER





# LOT 13





### LOT 14





### LOT 16 - MERCEDES E200





### LOT 24 – HONDA CBRI000RR





### TRIUMPH SPEED TRIPLE

### SYM GTS200





























#### **CONTACT US**

CATALOGUE MAY BE DOWNLOADED FROM <u>WWW.ASSETHUB.SG</u>

#### **AssetHub Pte Ltd**

80 Changi Road Centropod @Changi #02-58 Singapore 419715

O: 69095357 | F: 69095367

E: bc.lee@assethub.sg