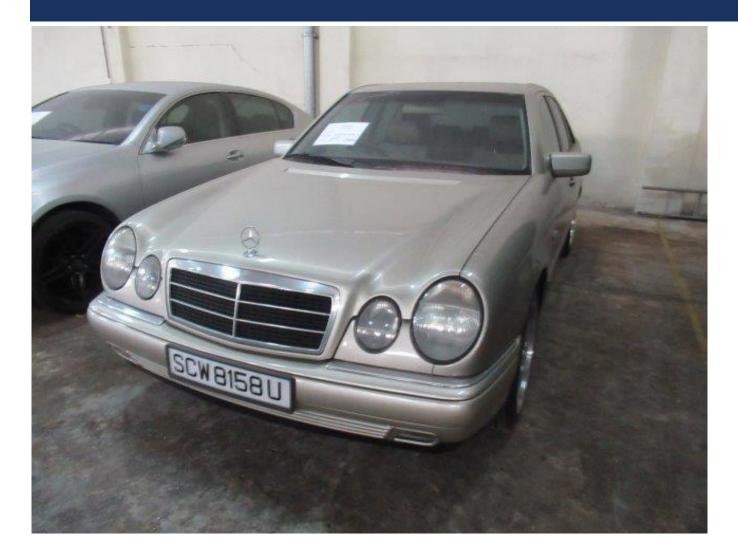

#### **ASSETHUB ONSITE AUCTION**

UNDER INSTRUCTION OF OFFICIAL RECEIVER/ASSIGNEE

Lorry Crane, Tipper Truck, Motorcycles, Packing Materials, Hair Care Products, Computers, Copiers, Office Furniture, Etc.



# LOT II - MITSUBISHITRUCK CRANE





### LOT 12 – MITSUBISHITIPPER





# LOT 13





### LOT 14





### LOT 16 - MERCEDES E200





### LOT 24 – HONDA CBRI000RR





### TRIUMPH SPEED TRIPLE

### SYM GTS200





























#### **CONTACT US**

CATALOGUE MAY BE DOWNLOADED FROM <u>WWW.ASSETHUB.SG</u>

#### **AssetHub Pte Ltd**

80 Changi Road Centropod @Changi #02-58 Singapore 419715

O: 69095357 | F: 69095367

E: bc.lee@assethub.sg