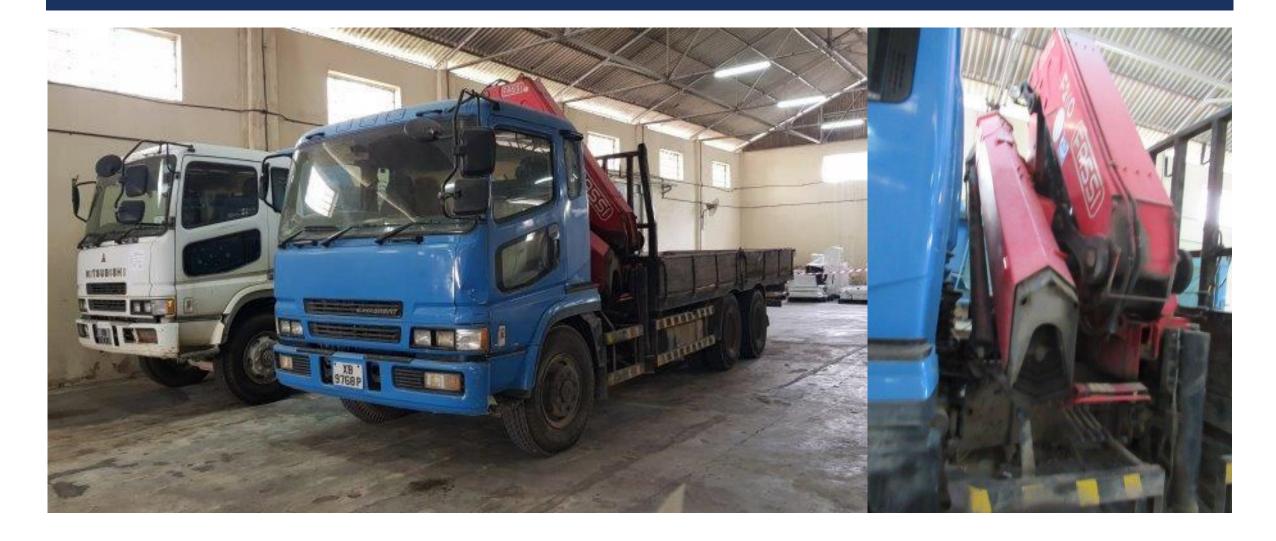

#### **ASSETHUB ONSITE AUCTION**

UNDER INSTRUCTION OF OFFICIAL RECEIVER/ASSIGNEE

Lorry Crane, Tipper Truck, Motorcycles, Packing Materials, Hair Care Products, Computers, Copiers, Office Furniture, Etc.



# LOT II - MITSUBISHITRUCK CRANE





### LOT 12 – MITSUBISHITIPPER





# LOT 13





### LOT 14





### LOT 16 - MERCEDES E200





### LOT 24 – HONDA CBRI000RR





### TRIUMPH SPEED TRIPLE

### SYM GTS200





























#### **CONTACT US**

CATALOGUE MAY BE DOWNLOADED FROM <u>WWW.ASSETHUB.SG</u>

#### **AssetHub Pte Ltd**

80 Changi Road Centropod @Changi #02-58 Singapore 419715

O: 69095357 | F: 69095367

E: bc.lee@assethub.sg