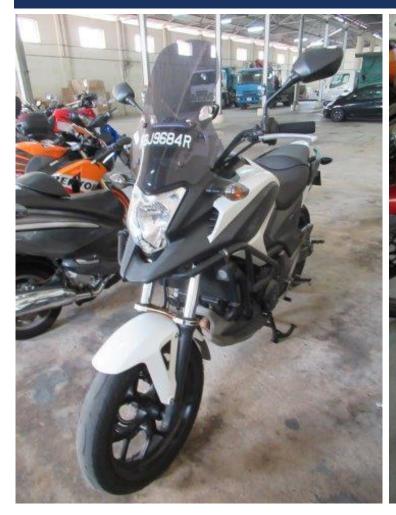

#### **ASSETHUB ONSITE AUCTION**

UNDER INSTRUCTION OF OFFICIAL RECEIVER/ASSIGNEE

Lorry Crane, Tipper Truck, Motorcycles, Packing Materials, Hair Care Products, Computers, Copiers, Office Furniture, Etc.



# LOT II - MITSUBISHITRUCK CRANE





### LOT 12 – MITSUBISHITIPPER





# LOT 13





### LOT 14





### LOT 16 - MERCEDES E200





### LOT 24 – HONDA CBRI000RR





### TRIUMPH SPEED TRIPLE

### SYM GTS200





























#### **CONTACT US**

CATALOGUE MAY BE DOWNLOADED FROM <u>WWW.ASSETHUB.SG</u>

#### **AssetHub Pte Ltd**

80 Changi Road Centropod @Changi #02-58 Singapore 419715

O: 69095357 | F: 69095367

E: bc.lee@assethub.sg