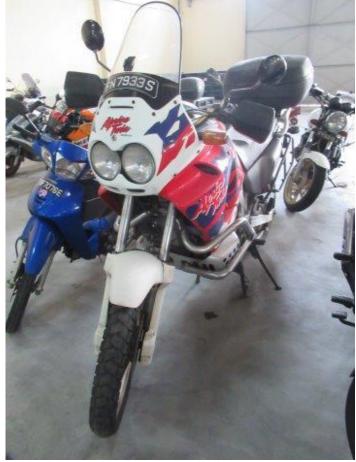

#### **ASSETHUB ONSITE AUCTION**

UNDER INSTRUCTION OF OFFICIAL RECEIVER/ASSIGNEE

Lorry Crane, Tipper Truck, Motorcycles, Packing Materials, Hair Care Products, Computers, Copiers, Office Furniture, Etc.



# LOT II - MITSUBISHITRUCK CRANE





### LOT 12 – MITSUBISHITIPPER





# LOT 13





### LOT 14





### LOT 16 - MERCEDES E200





### LOT 24 – HONDA CBRI000RR





### TRIUMPH SPEED TRIPLE

### SYM GTS200





























#### **CONTACT US**

CATALOGUE MAY BE DOWNLOADED FROM <u>WWW.ASSETHUB.SG</u>

#### **AssetHub Pte Ltd**

80 Changi Road Centropod @Changi #02-58 Singapore 419715

O: 69095357 | F: 69095367

E: bc.lee@assethub.sg