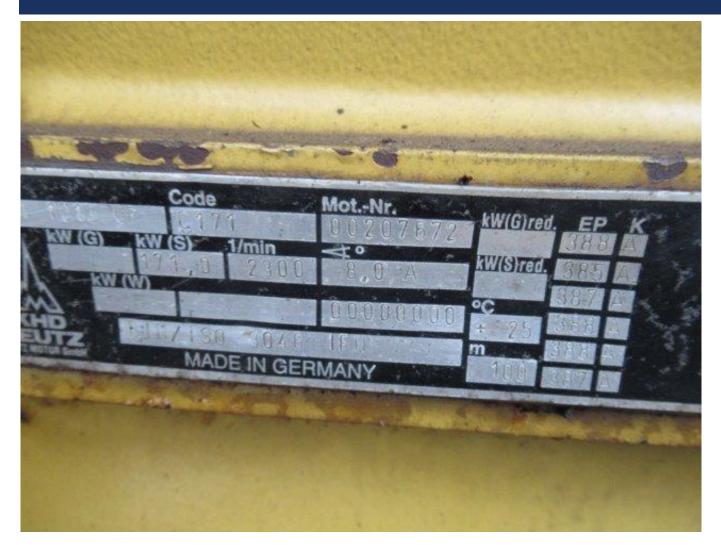

ailer-mounted Concrete Pumps (Reed 3120C, etc), and 3 units Leica DNA03 and Sokkia SDL30 Digital Levels

Viewing: All parties attending the site preview must submit particulars to Auctioneer for security clearance by 10 October 2019

For Tender document, viewing, and more information, please contact:

#### Auctioneers:



80 Changi Road #02-58, Centropod @ Changi, Singapore 419715 Tel: 69095357 Fax: 69095367 Email: bc.lee@assethub.sg www.AssetHub.sg



#### LOT I – KOMATSU PC200-8 EXCAVATOR





### LOT I – KOMATSU PC200-8 EXCAVATOR





#### LOT I – KOMATSU PC200-8 EXCAVATOR







#### LOT 2 – REED 3120 CONCRETE PUMP





#### LOT 2 – REED 3120 CONCRETE PUMP





#### LOT 2 – REED 3120 CONCRETE PUMP







#### LOT 3 – REED 3120C CONCRETE PUMP





#### LOT 3 – REED 3120C CONCRETE PUMP





#### LOT 4 – FAE HBT60 CONCRETE PUMP





#### LOT 4 – FAE HBT60 CONCRETE PUMP





### LOT 4 – FAE HBT60 CONCRETE PUMP

| Туре:                                                                                                            | HETEO 16 14000 |                              |         |
|------------------------------------------------------------------------------------------------------------------|----------------|------------------------------|---------|
| and the second | HBT60.16.140RS | neory Delivery:              | 60 m³/h |
| Pumping<br>Pressure:                                                                                             | 32 Mpa         | Rated Power of electromotor: | 140 kw  |
| Pulling speed: