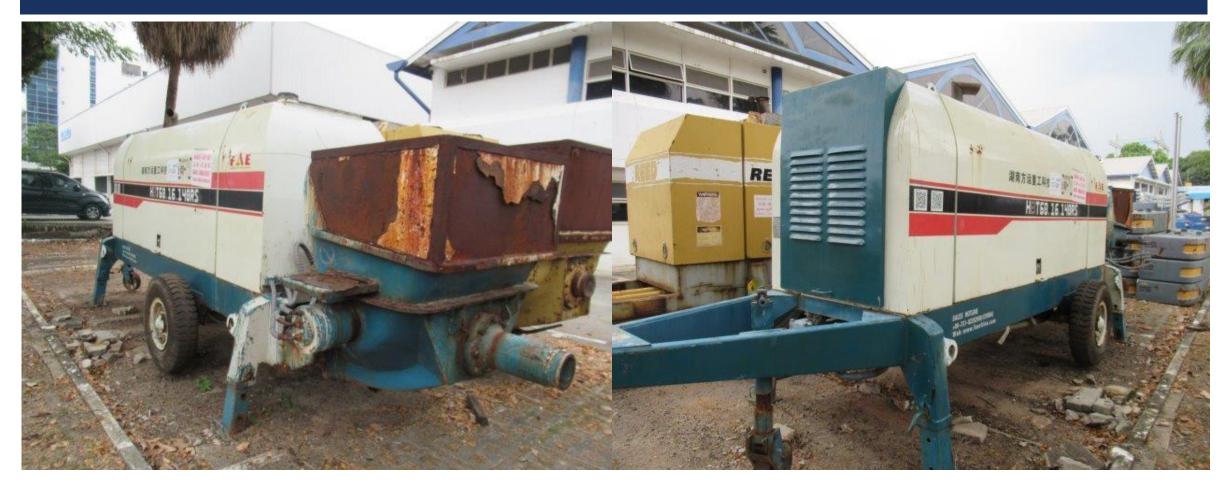

#### LOT 4 – FAE HBT60 CONCRETE PUMP

### LOT 4 – FAE HBT60 CONCRETE PUMP

| Туре:                                                                                                            | HETEO 16 14000 |                              |         |
|------------------------------------------------------------------------------------------------------------------|----------------|------------------------------|---------|
| and the second | HBT60.16.140RS | neory Delivery:              | 60 m³/h |
| Pumping<br>Pressure:                                                                                             | 32 Mpa         | Rated Power of electromotor: | 140 kw  |
| Pulling speed:                                                                                                   | ≤ 8 Km/h       | Weight:                      | 6800 kg |
| Manufaclory<br>Date:                                                                                             | 2015.6         | Faciory Number:              | 2678    |
| Machine size(mm)                                                                                                 | long 7200      | wide 2150 hi                 | gh 2450 |