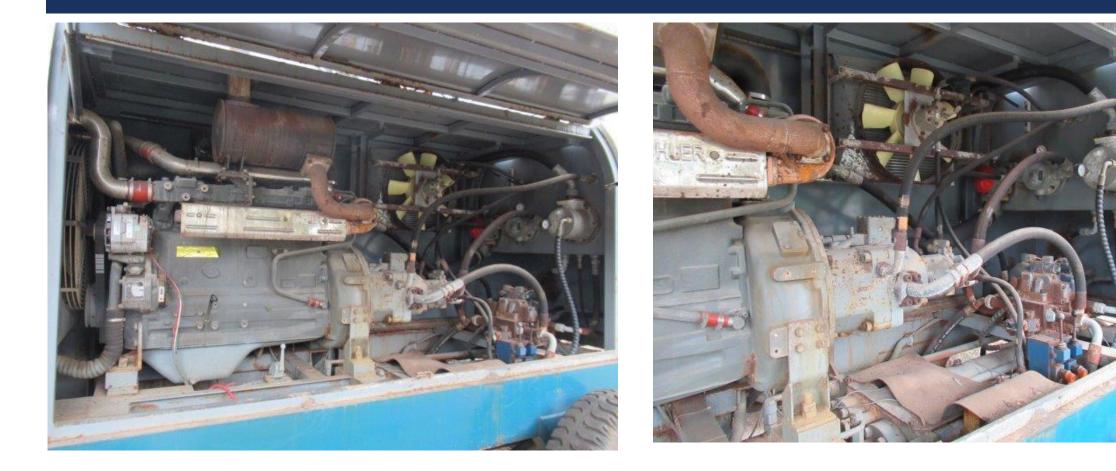

#### LOT 4 – FAE HBT60 CONCRETE PUMP

### LOT 4 – FAE HBT60 CONCRETE PUMP

| Туре:                                                                                                            | HETEO 16 14000 |                              |         |
|------------------------------------------------------------------------------------------------------------------|----------------|------------------------------|---------|
| and the second | HBT60.16.140RS | neory Delivery:              | 60 m³/h |
| Pumping<br>Pressure:                                                                                             | 32 Mpa         | Rated Power of electromotor: | 140 kw  |
| Pulling speed:                                                                                                   | ≤ 8 Km/h       | Weight:                      | 6800 kg |
| Manufaclory<br>Date:                                                                                             | 2015.6         | Faciory Number:              | 2678    |
| Machine size(mm)                                                                                                 | long 7200      | wide 2150 hi                 | gh 2450 |