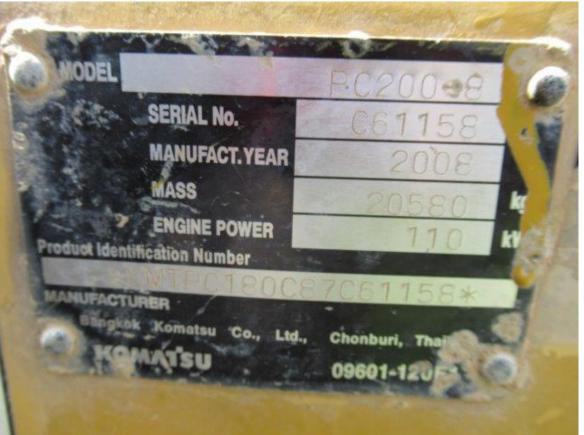

ENDER SALE



ex POC-CT JV's Assets: Sumitomo Excavator, Trailer Concrete Pumps, and Digital Levels

Closing of Tender: 17 October 2019, 5:00 pm

#### **Featured Items:**



A Sumitomo PC200-8 Excavator, 3 units Trailer-mounted Concrete Pumps (Reed 3120C, etc), and 3 units Leica DNA03 and Sokkia SDL30 Digital Levels

Viewing: All parties attending the site preview must submit particulars to Auctioneer for security clearance by 10 October 2019

For Tender document, viewing, and more information, please contact:

#### Auctioneers:



80 Changi Road #02-58, Centropod @ Changi, Singapore 419715 Tel: 69095357 Fax: 69095367 Email: bc.lee@assethub.sg www.AssetHub.sg



#### LOT I – KOMATSU PC200-8 EXCAVATOR





### LOT I – KOMATSU PC200-8 EXCAVATOR





#### LOT I – KOMATSU PC200-8 EXCAVATOR







#### LOT 2 – REED 3120 CONCRETE PUMP





#### LOT 2 – REED 3120 CONCRETE PUMP





#### LOT 2 – REED 3120 CONCRETE PUMP







#### LOT 3 – REED 3120C CONCRETE PUMP





#### LOT 3 – REED 3120C CONCRETE PUMP





#### LOT 4 – FAE HBT60 CONCRETE PUMP





#### LOT 4 – FAE HBT60 CONCRETE PUMP





### LOT 4 – FAE HBT60 CONCRETE PUMP

| Туре:                                                                                                            | HETEO 16 14000 |                              |         |
|------------------------------------------------------------------------------------------------------------------|----------------|------------------------------|---------|
| and the second | HBT60.16.140RS | neory Delivery:              | 60 m³/h |
| Pumping<br>Pressure: