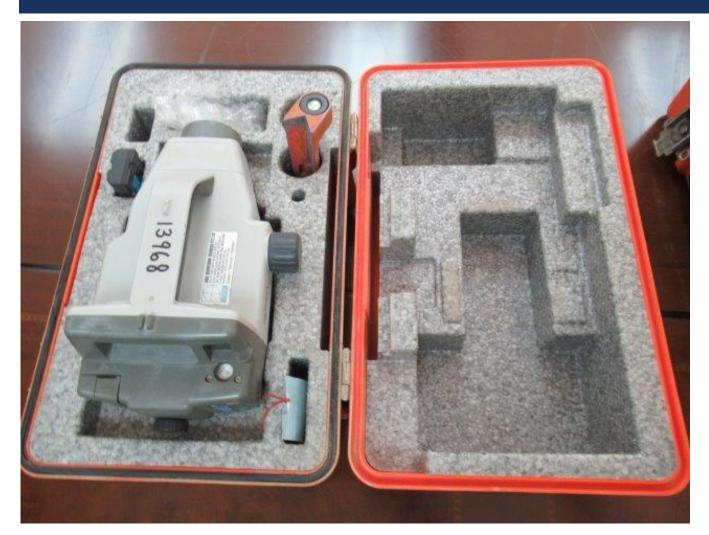

| 32 Mpa         | Rated Power of electromotor: | 140 kw  |
| Pulling speed:                                                                                                   | ≤ 8 Km/h       | Weight:                      | 6800 kg |
| Manufaclory<br>Date:                                                                                             | 2015.6         | Faciory Number:              | 2678    |
| Machine size(mm)                                                                                                 | long 7200      | wide 2150 hi                 | gh 2450 |



#### LOT 5 – LEICA DNA03 PRECISION DIGITAL LEVEL





### LOT 5 – LEICA DNA03 PRECISION DIGITAL LEVEL





#### LOT 6 – SOKKIA SDL30







#### LOT 7 – SOKKIA SDL30







#### LOT 7 – SOKKIA SDL30







#### LOT 7 – SOKKIA SDL30





## CONTACT US

INTERESTED PARTIES MAY DOWNLOAD THE TENDER FORM ON WWW.ASSETHUB.SG

AssetHub Pte Ltd80 Changi RoadCentropod @Changi #02-58 Singapore 419715O: 69095357F: 69095367E: bc.lee@assethub.sg