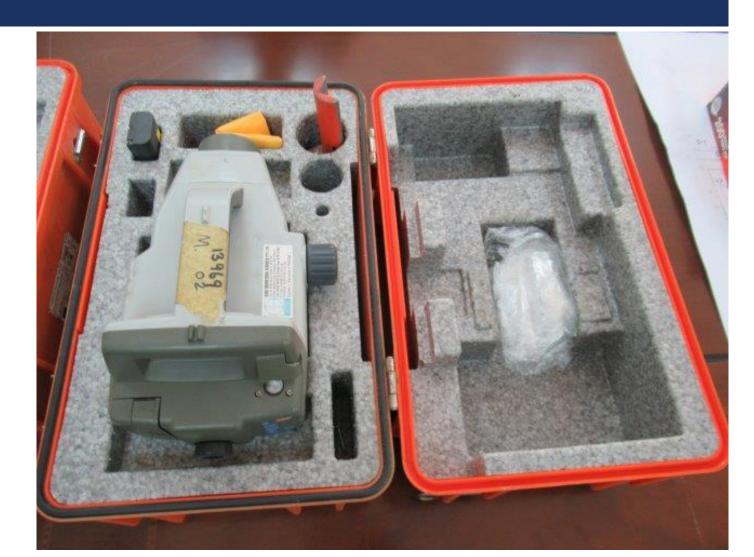

| 32 Mpa         | Rated Power of electromotor: | 140 kw  |
| Pulling speed:                                                                                                   | ≤ 8 Km/h       | Weight:                      | 6800 kg |
| Manufaclory<br>Date:                                                                                             | 2015.6         | Faciory Number:              | 2678    |
| Machine size(mm)                                                                                                 | long 7200      | wide 2150 hi                 | gh 2450 |



#### LOT 5 – LEICA DNA03 PRECISION DIGITAL LEVEL





### LOT 5 – LEICA DNA03 PRECISION DIGITAL LEVEL





#### LOT 6 – SOKKIA SDL30







#### LOT 7 – SOKKIA SDL30







#### LOT 7 – SOKKIA SDL30







#### LOT 7 – SOKKIA SDL30





## CONTACT US

INTERESTED PARTIES MAY DOWNLOAD THE TENDER FORM ON WWW.ASSETHUB.SG

AssetHub Pte Ltd80 Changi RoadCentropod @Changi #02-58 Singapore 419715O: 69095357F: 69095367E: bc.lee@assethub.sg