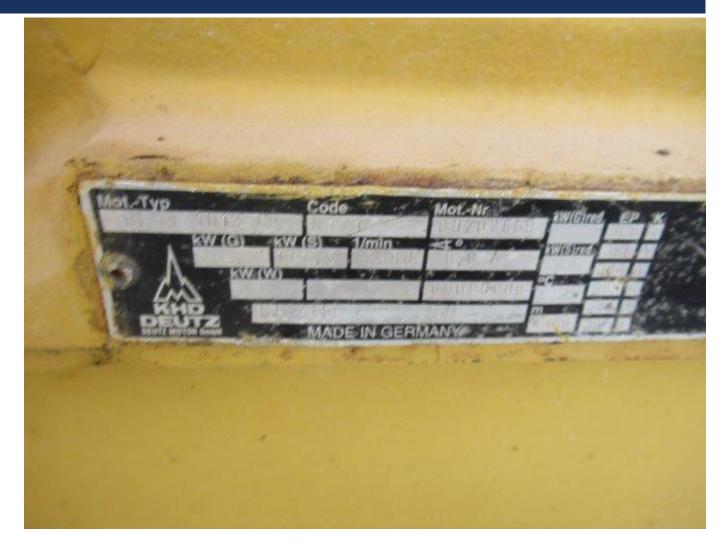

er 2019, 5:00 pm

#### **Featured Items:**



A Sumitomo PC200-8 Excavator, 3 units Trailer-mounted Concrete Pumps (Reed 3120C, etc), and 3 units Leica DNA03 and Sokkia SDL30 Digital Levels

Viewing: All parties attending the site preview must submit particulars to Auctioneer for security clearance by 10 October 2019

For Tender document, viewing, and more information, please contact:

#### Auctioneers:



80 Changi Road #02-58, Centropod @ Changi, Singapore 419715 Tel: 69095357 Fax: 69095367 Email: bc.lee@assethub.sg www.AssetHub.sg



#### LOT I – KOMATSU PC200-8 EXCAVATOR





### LOT I – KOMATSU PC200-8 EXCAVATOR





#### LOT I – KOMATSU PC200-8 EXCAVATOR







#### LOT 2 – REED 3120 CONCRETE PUMP





#### LOT 2 – REED 3120 CONCRETE PUMP





#### LOT 2 – REED 3120 CONCRETE PUMP







#### LOT 3 – REED 3120C CONCRETE PUMP





#### LOT 3 – REED 3120C CONCRETE PUMP





#### LOT 4 – FAE HBT60 CONCRETE PUMP





#### LOT 4 – FAE HBT60 CONCRETE PUMP





### LOT 4 – FAE HBT60 CONCRETE PUMP

| Туре:                                                                                                            | HETEO 16 14000 |                              |         |
|------------------------------------------------------------------------------------------------------------------|----------------|------------------------------|---------|
| and the second | HBT60.16.140RS | neory Delivery:              | 60 m³/h |
| Pumping<br>Pressure:                                                                                             | 32 Mpa         | Rated Power of electromotor: