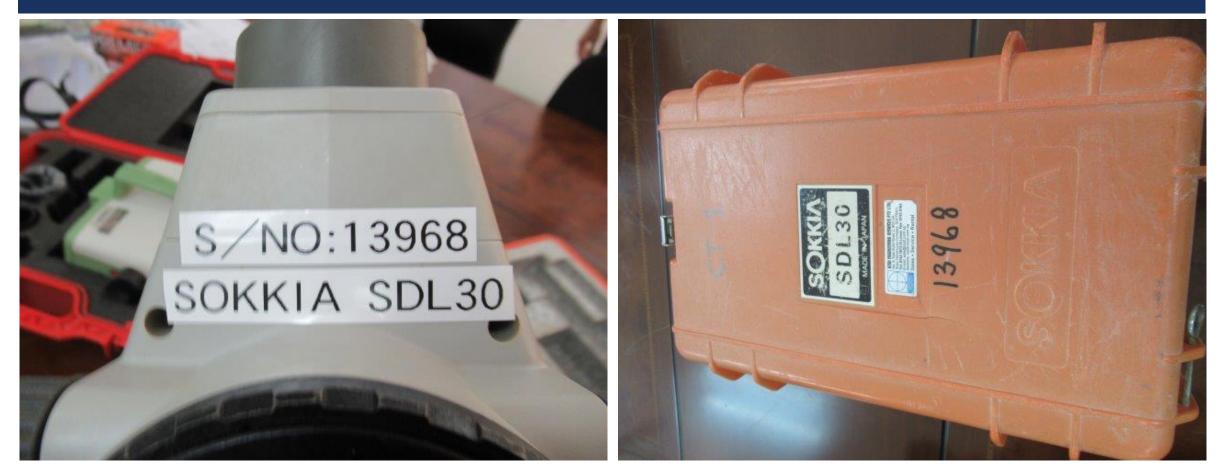

ted Power of electromotor: | 140 kw  |
| Pulling speed:                                                                                                   | ≤ 8 Km/h       | Weight:                      | 6800 kg |
| Manufaclory<br>Date:                                                                                             | 2015.6         | Faciory Number:              | 2678    |
| Machine size(mm)                                                                                                 | long 7200      | wide 2150 hi                 | gh 2450 |



#### LOT 5 – LEICA DNA03 PRECISION DIGITAL LEVEL





### LOT 5 – LEICA DNA03 PRECISION DIGITAL LEVEL





#### LOT 6 – SOKKIA SDL30







#### LOT 7 – SOKKIA SDL30







#### LOT 7 – SOKKIA SDL30







#### LOT 7 – SOKKIA SDL30





## CONTACT US

INTERESTED PARTIES MAY DOWNLOAD THE TENDER FORM ON WWW.ASSETHUB.SG

AssetHub Pte Ltd80 Changi RoadCentropod @Changi #02-58 Singapore 419715O: 69095357F: 69095367E: bc.lee@assethub.sg