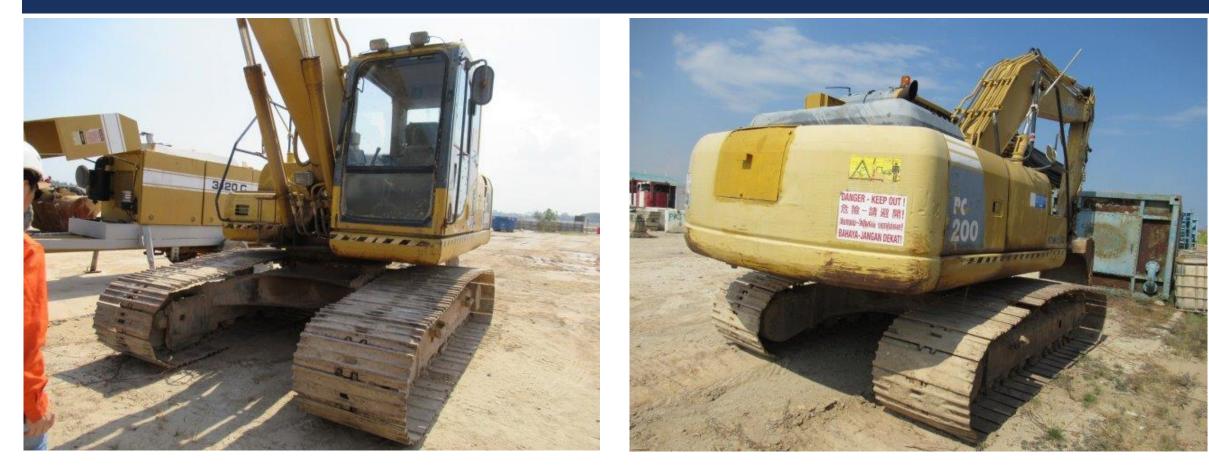

Trailer Concrete Pumps, Digital Levels



# TENDER SALE



ex POC-CT JV's Assets: Sumitomo Excavator, Trailer Concrete Pumps, and Digital Levels

Closing of Tender: 17 October 2019, 5:00 pm

#### **Featured Items:**



A Sumitomo PC200-8 Excavator, 3 units Trailer-mounted Concrete Pumps (Reed 3120C, etc), and 3 units Leica DNA03 and Sokkia SDL30 Digital Levels

Viewing: All parties attending the site preview must submit particulars to Auctioneer for security clearance by 10 October 2019

For Tender document, viewing, and more information, please contact:

#### Auctioneers:



80 Changi Road #02-58, Centropod @ Changi, Singapore 419715 Tel: 69095357 Fax: 69095367 Email: bc.lee@assethub.sg www.AssetHub.sg



#### LOT I – KOMATSU PC200-8 EXCAVATOR





### LOT I – KOMATSU PC200-8 EXCAVATOR





#### LOT I – KOMATSU PC200-8 EXCAVATOR







#### LOT 2 – REED 3120 CONCRETE PUMP





#### LOT 2 – REED 3120 CONCRETE PUMP





#### LOT 2 – REED 3120 CONCRETE PUMP







#### LOT 3 – REED 3120C CONCRETE PUMP





#### LOT 3 – REED 3120C CONCRETE PUMP





#### LOT 4 – FAE HBT60 CONCRETE PUMP





#### LOT 4 – FAE HBT60 CONCRETE PUMP





### LOT 4 – FAE HBT60 CONCRETE PUMP

| Туре:                                                                                                            | HETEO 16 14000 |                              |         |
|------------------------------------------------------------------------------------------------------------------|----------------|------------------------------|---------|
| and the second | HBT60.16.140RS | neory Delivery: