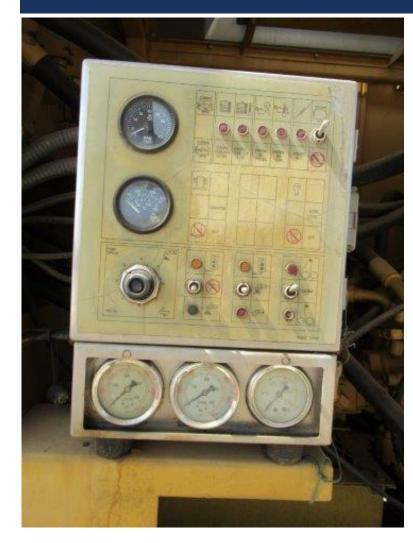

ober 2019, 5:00 pm

#### **Featured Items:**



A Sumitomo PC200-8 Excavator, 3 units Trailer-mounted Concrete Pumps (Reed 3120C, etc), and 3 units Leica DNA03 and Sokkia SDL30 Digital Levels

Viewing: All parties attending the site preview must submit particulars to Auctioneer for security clearance by 10 October 2019

For Tender document, viewing, and more information, please contact:

#### Auctioneers:



80 Changi Road #02-58, Centropod @ Changi, Singapore 419715 Tel: 69095357 Fax: 69095367 Email: bc.lee@assethub.sg www.AssetHub.sg



#### LOT I – KOMATSU PC200-8 EXCAVATOR





### LOT I – KOMATSU PC200-8 EXCAVATOR





#### LOT I – KOMATSU PC200-8 EXCAVATOR







#### LOT 2 – REED 3120 CONCRETE PUMP





#### LOT 2 – REED 3120 CONCRETE PUMP





#### LOT 2 – REED 3120 CONCRETE PUMP







#### LOT 3 – REED 3120C CONCRETE PUMP





#### LOT 3 – REED 3120C CONCRETE PUMP





#### LOT 4 – FAE HBT60 CONCRETE PUMP





#### LOT 4 – FAE HBT60 CONCRETE PUMP





### LOT 4 – FAE HBT60 CONCRETE PUMP

| Туре:                                                                                                            | HETEO 16 14000 |                              |         |
|------------------------------------------------------------------------------------------------------------------|----------------|------------------------------|---------|
| and the second | HBT60.16.140RS | neory Delivery:              | 60 m³/h |
| Pumping<br>Pressure:                                                                                             | 32 Mpa         | Rated Power of electromoto