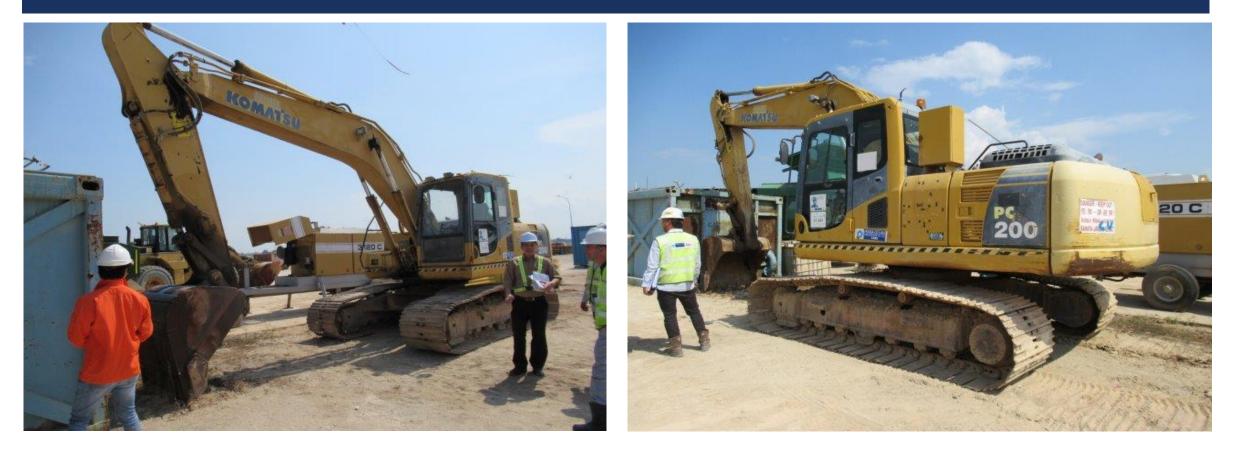

Ex POC-CT JV's Assets: Sumitomo Excavator, Trailer Concrete Pumps, Digital Levels



# TENDER SALE



ex POC-CT JV's Assets: Sumitomo Excavator, Trailer Concrete Pumps, and Digital Levels

Closing of Tender: 17 October 2019, 5:00 pm

#### **Featured Items:**



A Sumitomo PC200-8 Excavator, 3 units Trailer-mounted Concrete Pumps (Reed 3120C, etc), and 3 units Leica DNA03 and Sokkia SDL30 Digital Levels

Viewing: All parties attending the site preview must submit particulars to Auctioneer for security clearance by 10 October 2019

For Tender document, viewing, and more information, please contact:

#### Auctioneers:



80 Changi Road #02-58, Centropod @ Changi, Singapore 419715 Tel: 69095357 Fax: 69095367 Email: bc.lee@assethub.sg www.AssetHub.sg



#### LOT I – KOMATSU PC200-8 EXCAVATOR





### LOT I – KOMATSU PC200-8 EXCAVATOR





#### LOT I – KOMATSU PC200-8 EXCAVATOR







#### LOT 2 – REED 3120 CONCRETE PUMP





#### LOT 2 – REED 3120 CONCRETE PUMP





#### LOT 2 – REED 3120 CONCRETE PUMP







#### LOT 3 – REED 3120C CONCRETE PUMP





#### LOT 3 – REED 3120C CONCRETE PUMP





#### LOT 4 – FAE HBT60 CONCRETE PUMP





#### LOT 4 – FAE HBT60 CONCRETE PUMP





### LOT 4 – FAE HBT60 CONCRETE PUMP

| Туре:                                                                                                            | HETEO 16 14000 |                              |         |
|------------------------------------------------------------------------------------------------------------------|----------------|------------------------------|---------|
| and the second | HBT