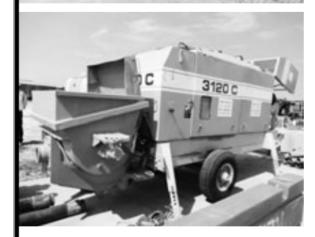

## **ASSETHUB TENDER SALE**

UNDER INSTRUCTION OF PENTA-OCEAN CONSTRUCTION LTD AND LIQUIDATOR OF CIVIL TECH PTE LTD

# Ex POC-CT JV's Assets: Sumitomo Excavator, Trailer Concrete Pumps, Digital Levels



# TENDER SALE



ex POC-CT JV's Assets: Sumitomo Excavator, Trailer Concrete Pumps, and Digital Levels

Closing of Tender: 17 October 2019, 5:00 pm

#### **Featured Items:**



A Sumitomo PC200-8 Excavator, 3 units Trailer-mounted Concrete Pumps (Reed 3120C, etc), and 3 units Leica DNA03 and Sokkia SDL30 Digital Levels

Viewing: All parties attending the site preview must submit particulars to Auctioneer for security clearance by 10 October 2019

For Tender document, viewing, and more information, please contact:

#### Auctioneers:



80 Changi Road #02-58, Centropod @ Changi, Singapore 419715 Tel: 69095357 Fax: 69095367 Email: bc.lee@assethub.sg www.AssetHub.sg



#### LOT I – KOMATSU PC200-8 EXCAVATOR





### LOT I – KOMATSU PC200-8 EXCAVATOR





#### LOT I – KOMATSU PC200-8 EXCAVATOR







#### LOT 2 – REED 3120 CONCRETE PUMP





#### LOT 2 – REED 3120 CONCRETE PUMP





#### LOT 2 – REED 3120 CONCRETE PUMP







#### LOT 3 – REED 3120C CONCRETE PUMP