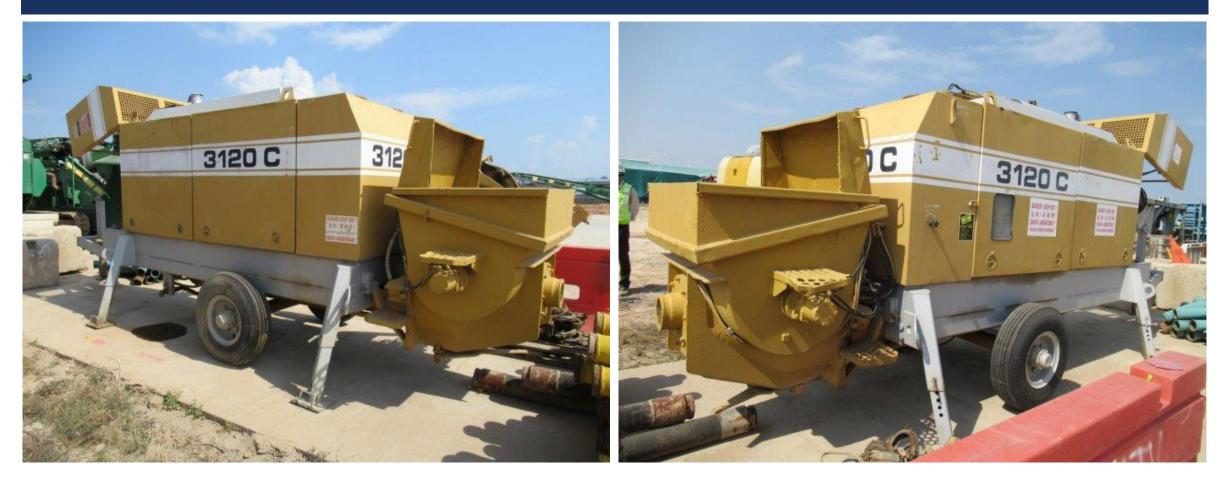

omo Excavator, Trailer Concrete Pumps, and Digital Levels

Closing of Tender: 17 October 2019, 5:00 pm

#### **Featured Items:**



A Sumitomo PC200-8 Excavator, 3 units Trailer-mounted Concrete Pumps (Reed 3120C, etc), and 3 units Leica DNA03 and Sokkia SDL30 Digital Levels

Viewing: All parties attending the site preview must submit particulars to Auctioneer for security clearance by 10 October 2019

For Tender document, viewing, and more information, please contact:

#### Auctioneers:



80 Changi Road #02-58, Centropod @ Changi, Singapore 419715 Tel: 69095357 Fax: 69095367 Email: bc.lee@assethub.sg www.AssetHub.sg



#### LOT I – KOMATSU PC200-8 EXCAVATOR





### LOT I – KOMATSU PC200-8 EXCAVATOR





#### LOT I – KOMATSU PC200-8 EXCAVATOR







#### LOT 2 – REED 3120 CONCRETE PUMP





#### LOT 2 – REED 3120 CONCRETE PUMP





#### LOT 2 – REED 3120 CONCRETE PUMP







#### LOT 3 – REED 3120C CONCRETE PUMP





#### LOT 3 – REED 3120C CONCRETE PUMP





#### LOT 4 – FAE HBT60 CONCRETE PUMP





#### LOT 4 – FAE HBT60 CONCRETE PUMP





### LOT 4 – FAE HBT60 CONCRETE PUMP

| Туре:                                                                                                            | HETEO 16 14000 |                              |         |
|------------------------------------------------------------------------------------------------------------------|----------------|------------------------------|---------|
| and the second | HBT60.16.140RS | neory Delivery:              | 60 m³/h |
| Pumping<br>Pressure: