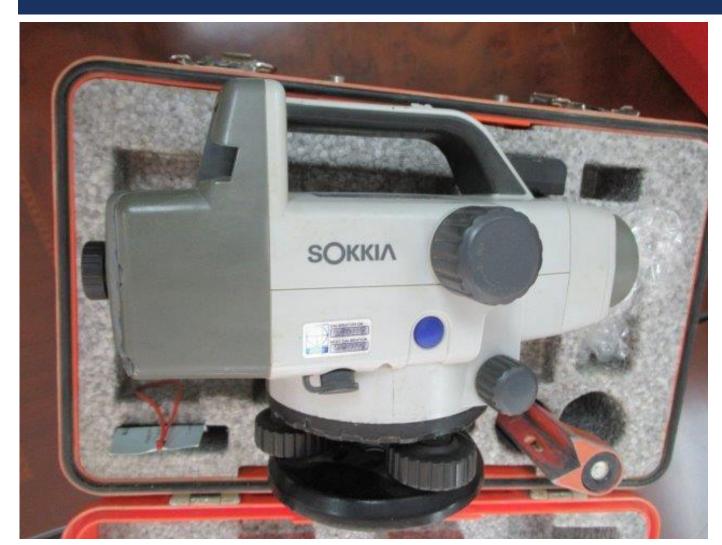

| 32 Mpa         | Rated Power of electromotor: | 140 kw  |
| Pulling speed:                                                                                                   | ≤ 8 Km/h       | Weight:                      | 6800 kg |
| Manufaclory<br>Date:                                                                                             | 2015.6         | Faciory Number:              | 2678    |
| Machine size(mm)                                                                                                 | long 7200      | wide 2150 hi                 | gh 2450 |



#### LOT 5 – LEICA DNA03 PRECISION DIGITAL LEVEL





### LOT 5 – LEICA DNA03 PRECISION DIGITAL LEVEL





#### LOT 6 – SOKKIA SDL30







#### LOT 7 – SOKKIA SDL30







#### LOT 7 – SOKKIA SDL30







#### LOT 7 – SOKKIA SDL30





## CONTACT US

INTERESTED PARTIES MAY DOWNLOAD THE TENDER FORM ON WWW.ASSETHUB.SG

AssetHub Pte Ltd80 Changi RoadCentropod @Changi #02-58 Singapore 419715O: 69095357F: 69095367E: bc.lee@assethub.sg