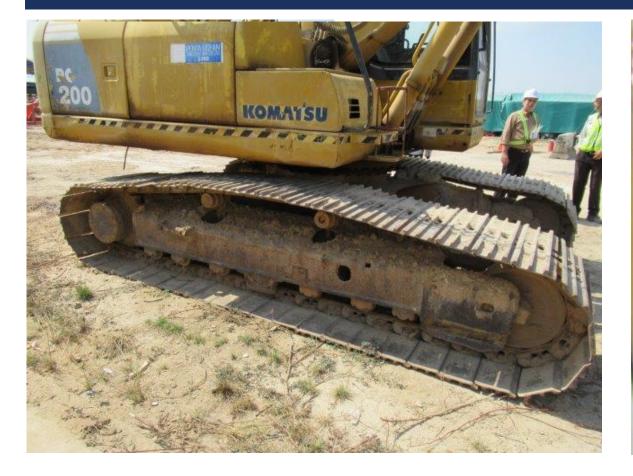

TENDER SALE



ex POC-CT JV's Assets: Sumitomo Excavator, Trailer Concrete Pumps, and Digital Levels

Closing of Tender: 17 October 2019, 5:00 pm

#### **Featured Items:**



A Sumitomo PC200-8 Excavator, 3 units Trailer-mounted Concrete Pumps (Reed 3120C, etc), and 3 units Leica DNA03 and Sokkia SDL30 Digital Levels

Viewing: All parties attending the site preview must submit particulars to Auctioneer for security clearance by 10 October 2019

For Tender document, viewing, and more information, please contact:

#### Auctioneers:



80 Changi Road #02-58, Centropod @ Changi, Singapore 419715 Tel: 69095357 Fax: 69095367 Email: bc.lee@assethub.sg www.AssetHub.sg



#### LOT I – KOMATSU PC200-8 EXCAVATOR





### LOT I – KOMATSU PC200-8 EXCAVATOR





#### LOT I – KOMATSU PC200-8 EXCAVATOR







#### LOT 2 – REED 3120 CONCRETE PUMP





#### LOT 2 – REED 3120 CONCRETE PUMP





#### LOT 2 – REED 3120 CONCRETE PUMP







#### LOT 3 – REED 3120C CONCRETE PUMP





#### LOT 3 – REED 3120C CONCRETE PUMP





#### LOT 4 – FAE HBT60 CONCRETE PUMP





#### LOT 4 – FAE HBT60 CONCRETE PUMP





### LOT 4 – FAE HBT60 CONCRETE PUMP

| Туре:                                                                                                            | HETEO 16 14000 |                              |         |
|------------------------------------------------------------------------------------------------------------------|----------------|------------------------------|---------|
| and the second | HBT60.16.140RS | neory Delivery:              | 60 m³/h |
| Pumping<br>Pressure: