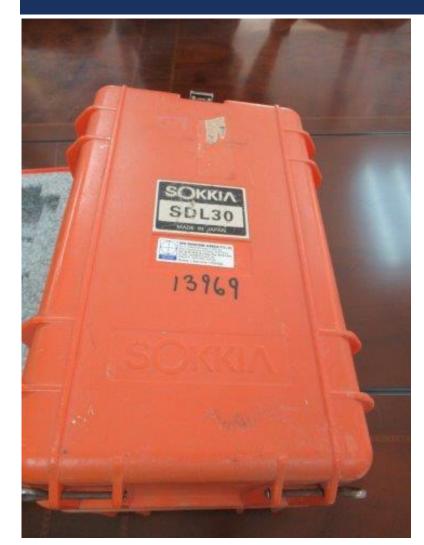

| 32 Mpa         | Rated Power of electromotor: | 140 kw  |
| Pulling speed:                                                                                                   | ≤ 8 Km/h       | Weight:                      | 6800 kg |
| Manufaclory<br>Date:                                                                                             | 2015.6         | Faciory Number:              | 2678    |
| Machine size(mm)                                                                                                 | long 7200      | wide 2150 hi                 | gh 2450 |



#### LOT 5 – LEICA DNA03 PRECISION DIGITAL LEVEL





### LOT 5 – LEICA DNA03 PRECISION DIGITAL LEVEL





#### LOT 6 – SOKKIA SDL30







#### LOT 7 – SOKKIA SDL30







#### LOT 7 – SOKKIA SDL30







#### LOT 7 – SOKKIA SDL30





## CONTACT US

INTERESTED PARTIES MAY DOWNLOAD THE TENDER FORM ON WWW.ASSETHUB.SG

AssetHub Pte Ltd80 Changi RoadCentropod @Changi #02-58 Singapore 419715O: 69095357F: 69095367E: bc.lee@assethub.sg