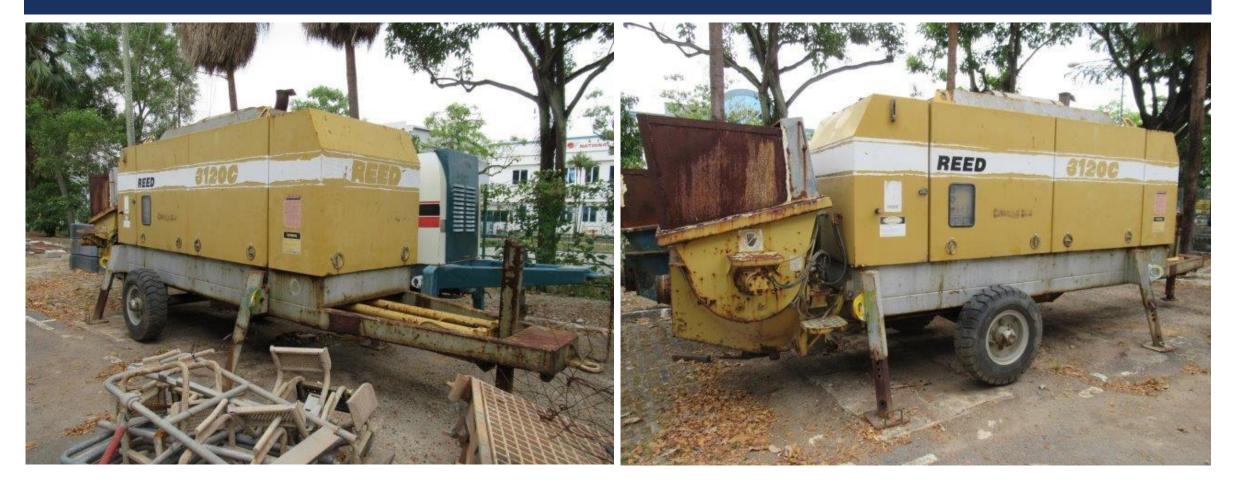

A Sumitomo PC200-8 Excavator, 3 units Trailer-mounted Concrete Pumps (Reed 3120C, etc), and 3 units Leica DNA03 and Sokkia SDL30 Digital Levels

Viewing: All parties attending the site preview must submit particulars to Auctioneer for security clearance by 10 October 2019

For Tender document, viewing, and more information, please contact:

#### Auctioneers:



80 Changi Road #02-58, Centropod @ Changi, Singapore 419715 Tel: 69095357 Fax: 69095367 Email: bc.lee@assethub.sg www.AssetHub.sg



#### LOT I – KOMATSU PC200-8 EXCAVATOR





### LOT I – KOMATSU PC200-8 EXCAVATOR





#### LOT I – KOMATSU PC200-8 EXCAVATOR







#### LOT 2 – REED 3120 CONCRETE PUMP





#### LOT 2 – REED 3120 CONCRETE PUMP





#### LOT 2 – REED 3120 CONCRETE PUMP







#### LOT 3 – REED 3120C CONCRETE PUMP





#### LOT 3 – REED 3120C CONCRETE PUMP





#### LOT 4 – FAE HBT60 CONCRETE PUMP





#### LOT 4 – FAE HBT60 CONCRETE PUMP





### LOT 4 – FAE HBT60 CONCRETE PUMP

| Туре:                                                                                                            | HETEO 16 14000 |                              |         |
|------------------------------------------------------------------------------------------------------------------|----------------|------------------------------|---------|
| and the second | HBT60.16.140RS | neory Delivery:              | 60 m³/h |
| Pumping<br>Pressure:                                                                                             | 32 Mpa         | Rated Power of electromotor: | 140 kw  |
| Pulling speed: