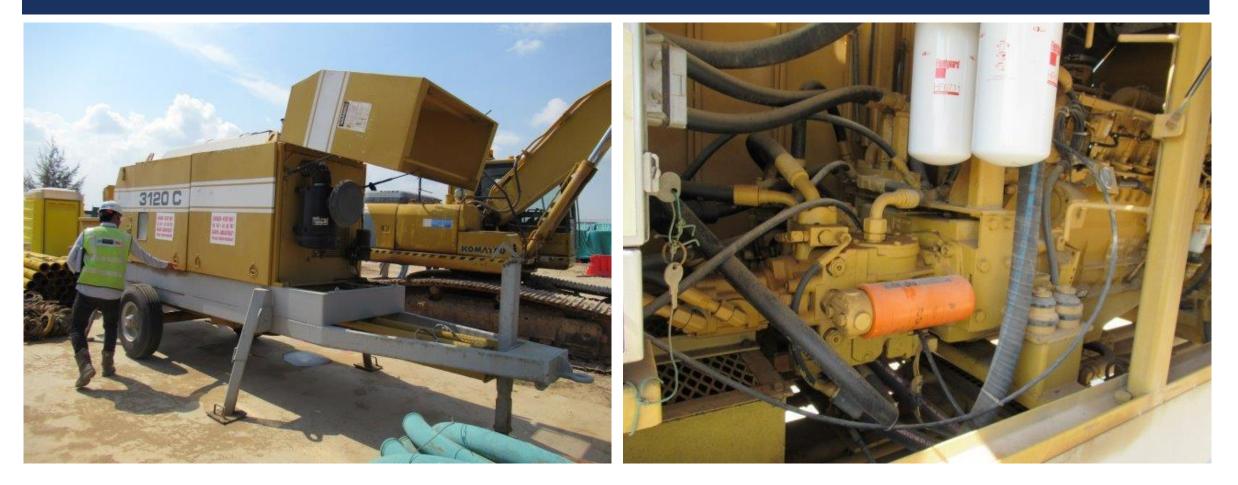

Digital Levels

Closing of Tender: 17 October 2019, 5:00 pm

#### **Featured Items:**



A Sumitomo PC200-8 Excavator, 3 units Trailer-mounted Concrete Pumps (Reed 3120C, etc), and 3 units Leica DNA03 and Sokkia SDL30 Digital Levels

Viewing: All parties attending the site preview must submit particulars to Auctioneer for security clearance by 10 October 2019

For Tender document, viewing, and more information, please contact:

#### Auctioneers:



80 Changi Road #02-58, Centropod @ Changi, Singapore 419715 Tel: 69095357 Fax: 69095367 Email: bc.lee@assethub.sg www.AssetHub.sg



#### LOT I – KOMATSU PC200-8 EXCAVATOR





### LOT I – KOMATSU PC200-8 EXCAVATOR





#### LOT I – KOMATSU PC200-8 EXCAVATOR







#### LOT 2 – REED 3120 CONCRETE PUMP





#### LOT 2 – REED 3120 CONCRETE PUMP





#### LOT 2 – REED 3120 CONCRETE PUMP







#### LOT 3 – REED 3120C CONCRETE PUMP





#### LOT 3 – REED 3120C CONCRETE PUMP





#### LOT 4 – FAE HBT60 CONCRETE PUMP





#### LOT 4 – FAE HBT60 CONCRETE PUMP





### LOT 4 – FAE HBT60 CONCRETE PUMP

| Туре:                                                                                                            | HETEO 16 14000 |                              |         |
|------------------------------------------------------------------------------------------------------------------|----------------|------------------------------|---------|
| and the second | HBT60.16.140RS | neory Delivery:              | 60 m³/h |
| Pumping<br>Pressure:                                                                                             | 3