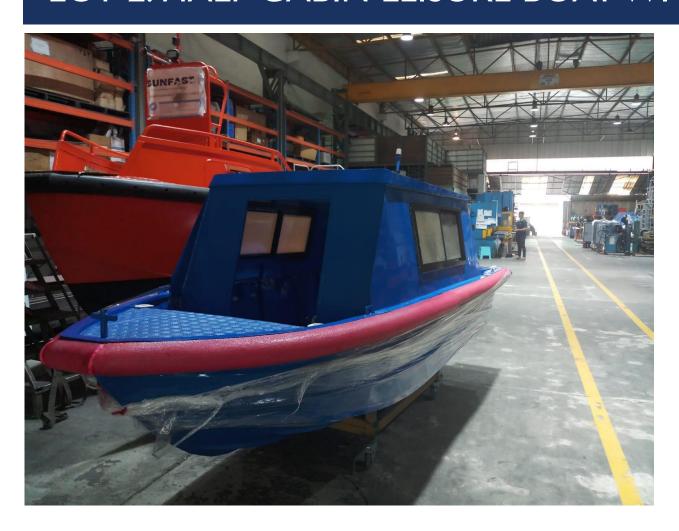

### LOT 2: HALF CABIN LEISURE BOAT WITHOUT ENGINE

LENGTH: 14-FT

BEAM: 5-FT

FOAM FENDER: 4-IN

WEIGHT: 360-KG

MAX PERSONS: 4-6 PAX