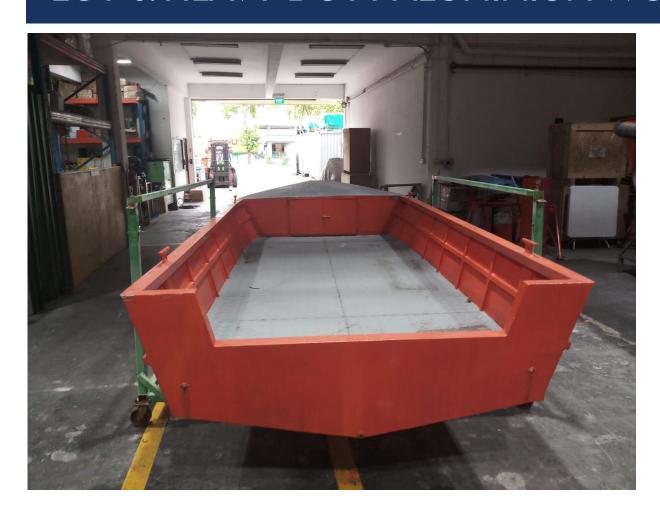

### LOT 3: HEAVY DUTY ALUMINIUM WITHOUT ENGINE

LENGTH: 14-FT

BEAM: 5-FT 3-IN

**RUBBER FENDER: 6-IN** 

WEIGHT: 140-KG

MAX PERSONS: 6-8 PAX