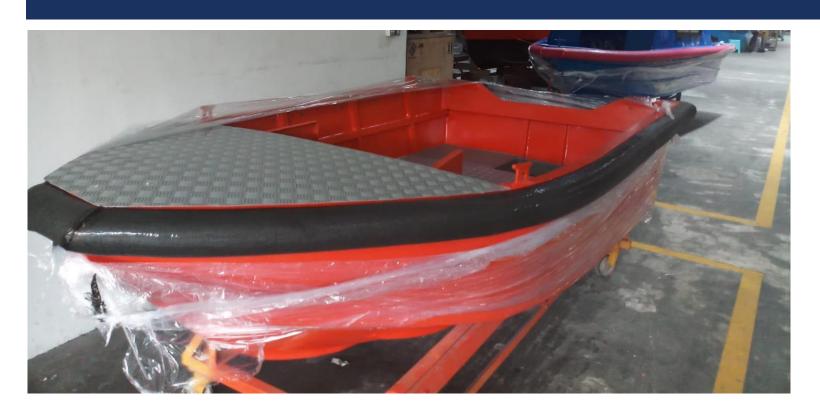

### LOT I: 10FT ALUMNIMIUM BOAT WITHOUT ENGINE

LENGTH: 10-FT

BEAM: 5-FT 3-IN

DEPTH: 2-FT 3-IN

WEIGHT: 65-KG