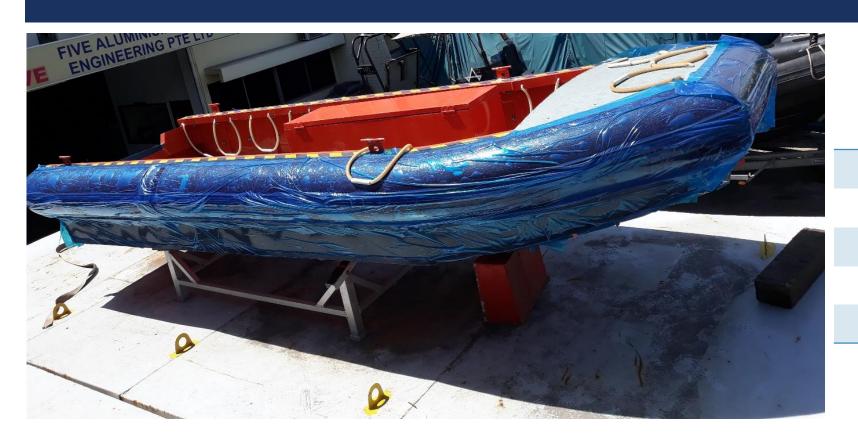

## LOT 4: HEAVY DUTY ALUMINIUM RESCUE & SAFETY BOAT WITHOUT ENGINE

LENGTH: 14-FT

BEAM: 5-FT 2-IN

FOAM FENDER: 12-INCH

WEIGHT: 240-KG

MAX PERSONS: 8-10 PAX

# LOT 5: HEAVY DUTY ALUMINIUM RESCUE & SAFETY BOAT WITHOUT ENGINE

LENGTH: 14-FT

BEAM: 5-FT 2-IN

FOAM FENDER: 12-INCH

WEIGHT: 240-KG

MAX PERSONS: 8-10 PAX