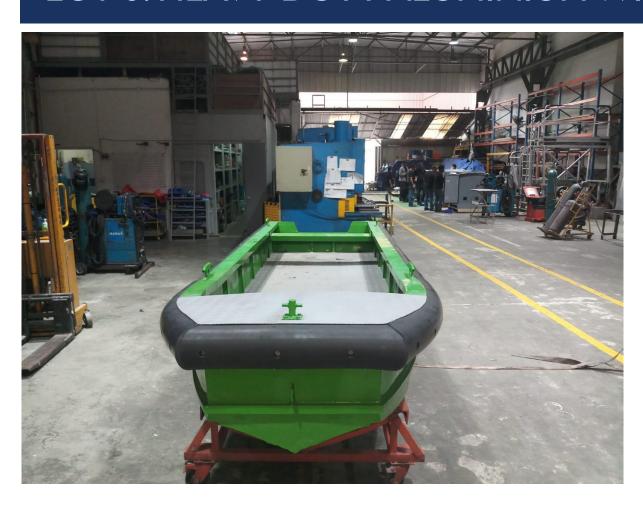

### LOT 3: HEAVY DUTY ALUMINIUM WITHOUT ENGINE

LENGTH: 14-FT

BEAM: 5-FT 3-IN

**RUBBER FENDER: 6-IN** 

WEIGHT: 140-KG

MAX PERSONS: 6-8 PAX