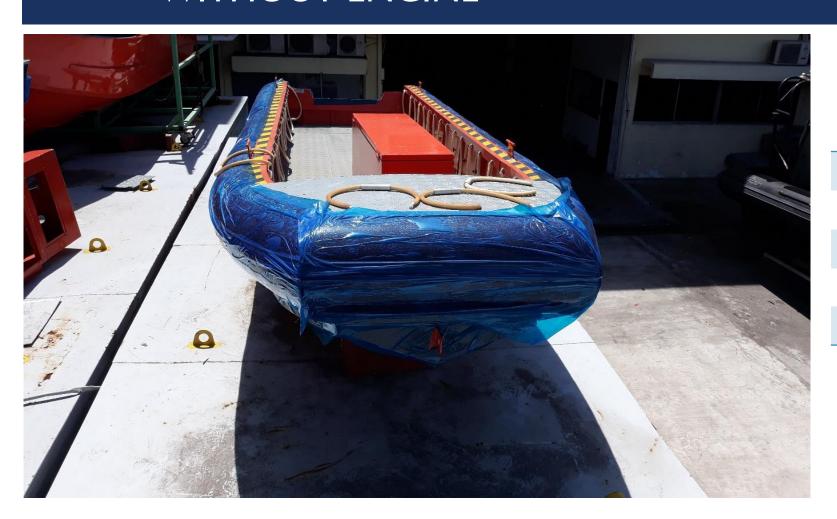

### LOT I: 10FT ALUMNIMIUM BOAT WITHOUT ENGINE

LENGTH: 10-FT

BEAM: 5-FT 3-IN

DEPTH: 2-FT 3-IN

WEIGHT: 65-KG