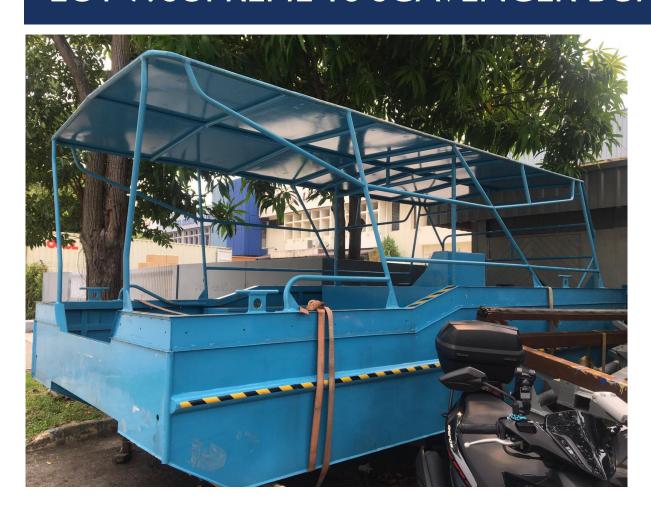

### LOT 7: SUPREME 18 SCAVENGER BOAT WITHOUT ENGINE

LENGTH: 18-FT

BEAM: 9-FT

WEIGHT: 900-KG

MAX PERSONS: 6-8 PAX