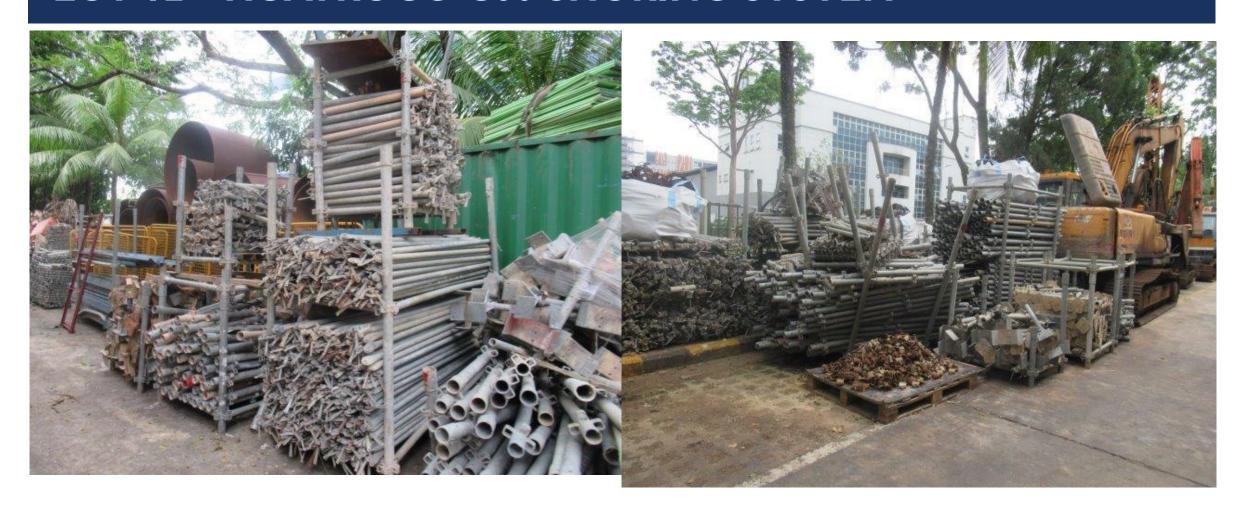

### LOT 12 – HUATROCO C60 SHORING SYSTEM

### LOT 12 - HUATROCO C60 SHORING SYSTEM