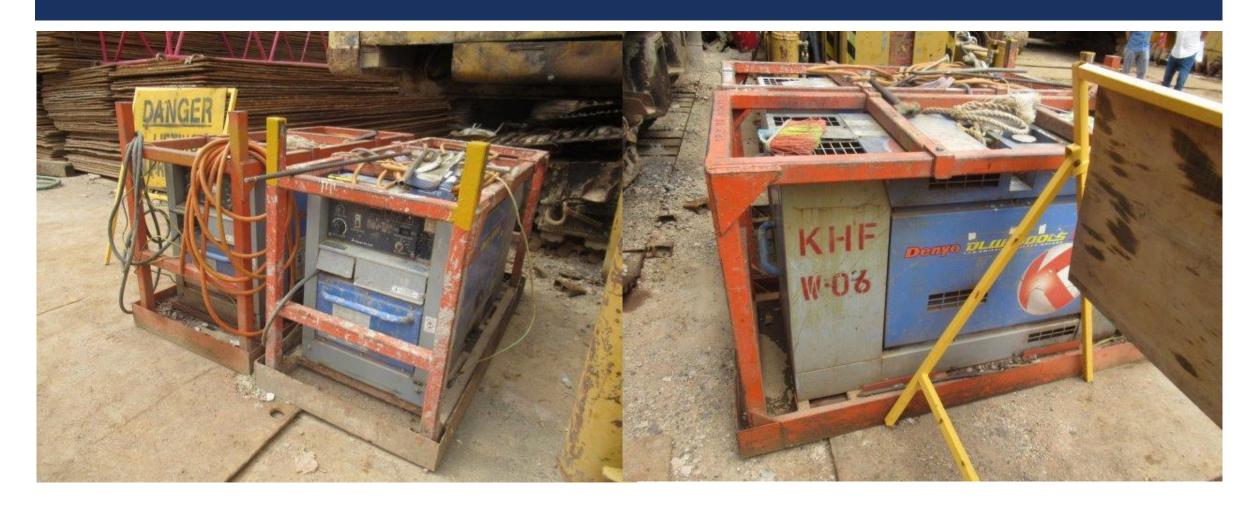

### ASSETHUB TENDER SALE

VIEWING BY APPOINTMENT ONLY

CLOSING TENDER: 20 FEB 2020, 05:00PM

**Under the Instruction of A Finance Company (the "Seller")** 

# Construction Equipment & Lorries



### LOT I – SANY SR315RC10







### LOT I – SANY SR315RC10





### LOT I - SANY SR315RC10







### LOT 2 – DOOSAN SOLAR 500LCV C/W PCF450 VIBRO







### LOT 2 – DOOSAN SOLAR 500LCV C/W PCF450 VIBRO







#### LOT 2 – DOOSAN SOLAR 500LCV C/W PCF450 VIBRO





## LOT 3 – (2) KELLY BARS





### LOT 4 – 2 UNITS DENYO DLW-300LS





### **LOT 5 – (7) DENYO DLW-300LS**





### **LOT 5 – (7) DENYO DLW-300LS**







### LOT 6 – DOUBLE WALL CASINGS





### LOT 7 - TOYOTA DYNA I50 - GBD7504Y





### LOT 8 - TOYOTO DYNA - GBD7499D





### LOT 9 – MITSUBISHI CANTER – YN8306X





### **LOT II - MITSUBISHI CANTER - YN7994R**





### LOT 12 – HUATROCO C60 SHORING SYSTEM





### LOT 12 - HUATROCO C60 SHORING SYSTEM







### LOT 12 – HUATROCO C60 SHORING SYSTEM





### LOT 12 – HUATROCO C60 SHORING SYSTEM







### **CONTACT US**

INTERESTED PARTIES MAY DOWNLOAD THE TENDER FORM ON <u>WWW.ASSETHUB.SG</u>

#### **AssetHub Pte Ltd**

80 Changi Road Centropod @Changi #02-58 Singapore 419715

O: 69095357 | F: 69095367

E: bc.lee@assethub.sg