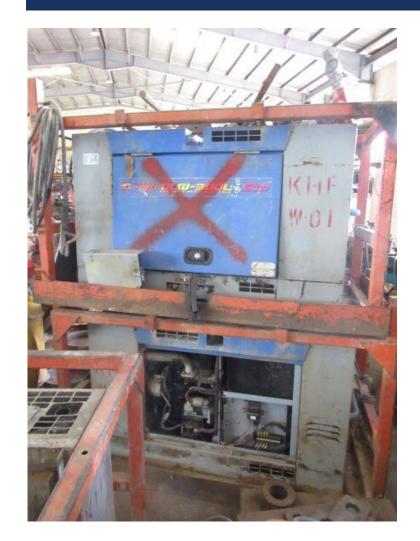

### ASSETHUB TENDER SALE

VIEWING BY APPOINTMENT ONLY

CLOSING TENDER: 20 FEB 2020, 05:00PM

**Under the Instruction of A Finance Company (the "Seller")** 

# Construction Equipment & Lorries



### LOT I – SANY SR315RC10







### LOT I – SANY SR315RC10





### LOT I - SANY SR315RC10







### LOT 2 – DOOSAN SOLAR 500LCV C/W PCF450 VIBRO







### LOT 2 – DOOSAN SOLAR 500LCV C/W PCF450 VIBRO







#### LOT 2 – DOOSAN SOLAR 500LCV C/W PCF450 VIBRO





## LOT 3 – (2) KELLY BARS





### LOT 4 – 2 UNITS DENYO DLW-300LS





### **LOT 5 – (7) DENYO DLW-300LS**





### **LOT 5 – (7) DENYO DLW-300LS**







### LOT 6 – DOUBLE WALL CASINGS





### LOT 7 - TOYOTA DYNA I50 - GBD7504Y





### LOT 8 - TOYOTO DYNA - GBD7499D





### LOT 9 – MITSUBISHI CANTER – YN8306X





### **LOT II - MITSUBISHI CANTER - YN7994R**





### LOT 12 – HUATROCO C60 SHORING SYSTEM





### LOT 12 - HUATROCO C60 SHORING SYSTEM







### LOT 12 – HUATROCO C60 SHORING SYSTEM





### LOT 12 – HUATROCO C60 SHORING SYSTEM







### **CONTACT US**

INTERESTED PARTIES MAY DOWNLOAD THE TENDER FORM ON <u>WWW.ASSETHUB.SG</u>

#### **AssetHub Pte Ltd**

80 Changi Road Centropod @Changi #02-58 Singapore 419715

O: 69095357 | F: 69095367

E: bc.lee@assethub.sg