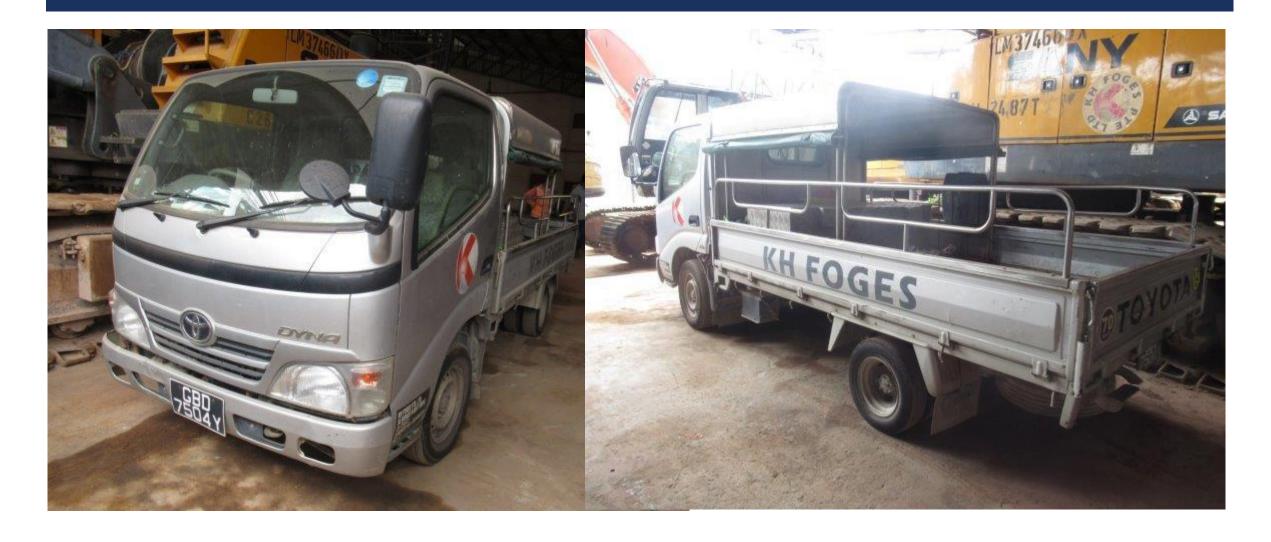

### ASSETHUB TENDER SALE

VIEWING BY APPOINTMENT ONLY

CLOSING TENDER: 20 FEB 2020, 05:00PM

**Under the Instruction of A Finance Company (the "Seller")** 

# Construction Equipment & Lorries



### LOT I – SANY SR315RC10







### LOT I – SANY SR315RC10





### LOT I - SANY SR315RC10







### LOT 2 – DOOSAN SOLAR 500LCV C/W PCF450 VIBRO







### LOT 2 – DOOSAN SOLAR 500LCV C/W PCF450 VIBRO







#### LOT 2 – DOOSAN SOLAR 500LCV C/W PCF450 VIBRO





## LOT 3 – (2) KELLY BARS





### LOT 4 – 2 UNITS DENYO DLW-300LS





### **LOT 5 – (7) DENYO DLW-300LS**





### **LOT 5 – (7) DENYO DLW-300LS**







### LOT 6 – DOUBLE WALL CASINGS





### LOT 7 - TOYOTA DYNA I50 - GBD7504Y





### LOT 8 - TOYOTO DYNA - GBD7499D





### LOT 9 – MITSUBISHI CANTER – YN8306X





### **LOT II - MITSUBISHI CANTER - YN7994R**





### LOT 12 – HUATROCO C60 SHORING SYSTEM





### LOT 12 - HUATROCO C60 SHORING SYSTEM







### LOT 12 – HUATROCO C60 SHORING SYSTEM





### LOT 12 – HUATROCO C60 SHORING SYSTEM







### **CONTACT US**

INTERESTED PARTIES MAY DOWNLOAD THE TENDER FORM ON <u>WWW.ASSETHUB.SG</u>

#### **AssetHub Pte Ltd**

80 Changi Road Centropod @Changi #02-58 Singapore 419715

O: 69095357 | F: 69095367

E: bc.lee@assethub.sg