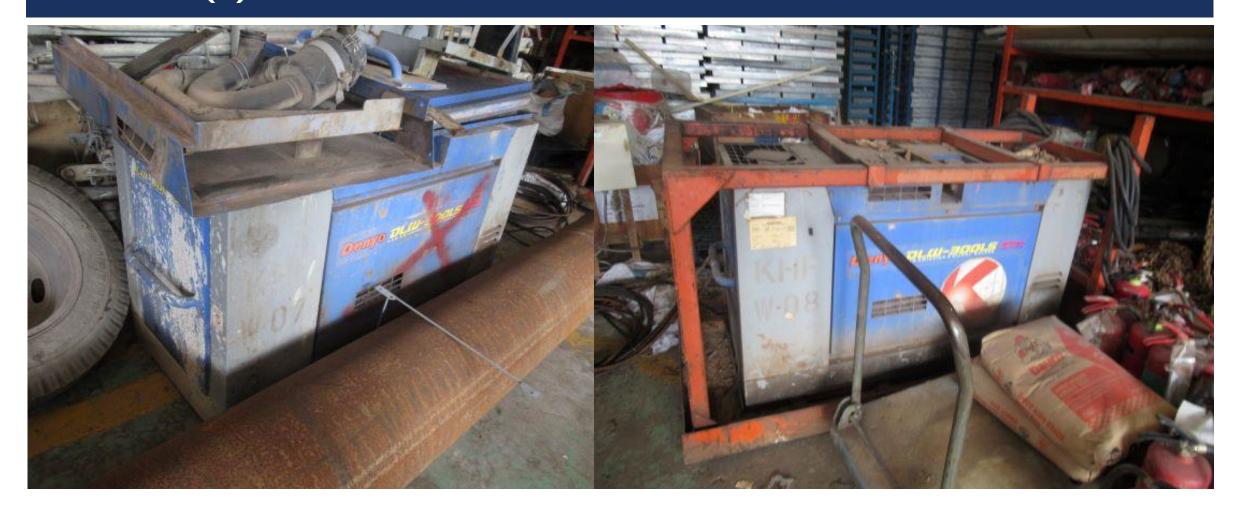

### ASSETHUB TENDER SALE

VIEWING BY APPOINTMENT ONLY

CLOSING TENDER: 20 FEB 2020, 05:00PM

**Under the Instruction of A Finance Company (the "Seller")** 

# Construction Equipment & Lorries



### LOT I – SANY SR315RC10







### LOT I – SANY SR315RC10





### LOT I - SANY SR315RC10







### LOT 2 – DOOSAN SOLAR 500LCV C/W PCF450 VIBRO







### LOT 2 – DOOSAN SOLAR 500LCV C/W PCF450 VIBRO







#### LOT 2 – DOOSAN SOLAR 500LCV C/W PCF450 VIBRO





## LOT 3 – (2) KELLY BARS





### LOT 4 – 2 UNITS DENYO DLW-300LS





### **LOT 5 – (7) DENYO DLW-300LS**





### **LOT 5 – (7) DENYO DLW-300LS**







### LOT 6 – DOUBLE WALL CASINGS





### LOT 7 - TOYOTA DYNA I50 - GBD7504Y





### LOT 8 - TOYOTO DYNA - GBD7499D





### LOT 9 – MITSUBISHI CANTER – YN8306X





### **LOT II - MITSUBISHI CANTER - YN7994R**





### LOT 12 – HUATROCO C60 SHORING SYSTEM





### LOT 12 - HUATROCO C60 SHORING SYSTEM







### LOT 12 – HUATROCO C60 SHORING SYSTEM





### LOT 12 – HUATROCO C60 SHORING SYSTEM







### **CONTACT US**

INTERESTED PARTIES MAY DOWNLOAD THE TENDER FORM ON <u>WWW.ASSETHUB.SG</u>

#### **AssetHub Pte Ltd**

80 Changi Road Centropod @Changi #02-58 Singapore 419715

O: 69095357 | F: 69095367

E: bc.lee@assethub.sg