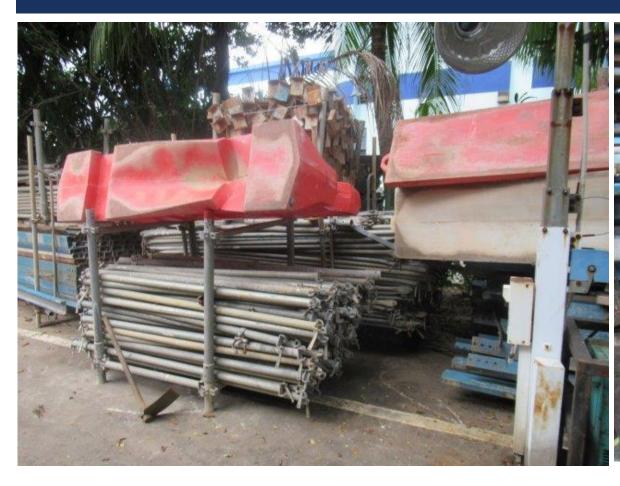

### LOT 12 – HUATROCO C60 SHORING SYSTEM

### LOT 12 - HUATROCO C60 SHORING SYSTEM