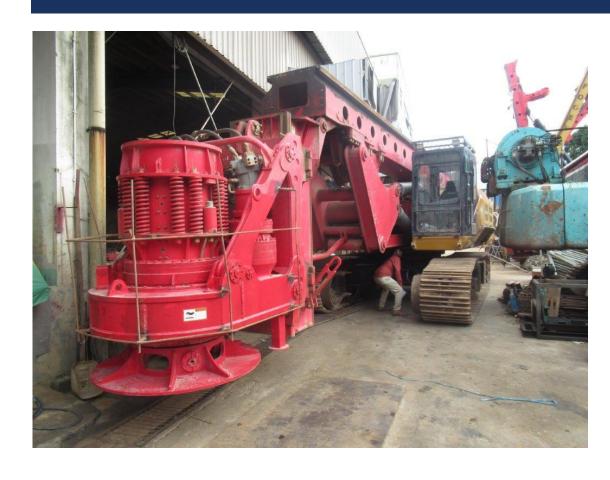

### ASSETHUB TENDER SALE

VIEWING BY APPOINTMENT ONLY

CLOSING TENDER: 20 FEB 2020, 05:00PM

**Under the Instruction of A Finance Company (the "Seller")** 

# Construction Equipment & Lorries



### LOT I – SANY SR315RC10







### LOT I – SANY SR315RC10





### LOT I - SANY SR315RC10







### LOT 2 – DOOSAN SOLAR 500LCV C/W PCF450 VIBRO







### LOT 2 – DOOSAN SOLAR 500LCV C/W PCF450 VIBRO







#### LOT 2 – DOOSAN SOLAR 500LCV C/W PCF450 VIBRO





## LOT 3 – (2) KELLY BARS





### LOT 4 – 2 UNITS DENYO DLW-300LS





### **LOT 5 – (7) DENYO DLW-300LS**





### **LOT 5 – (7) DENYO DLW-300LS**







### LOT 6 – DOUBLE WALL CASINGS





### LOT 7 - TOYOTA DYNA I50 - GBD7504Y





### LOT 8 - TOYOTO DYNA - GBD7499D





### LOT 9 – MITSUBISHI CANTER – YN8306X





### **LOT II - MITSUBISHI CANTER - YN7994R**





### LOT 12 – HUATROCO C60 SHORING SYSTEM





### LOT 12 - HUATROCO C60 SHORING SYSTEM







### LOT 12 – HUATROCO C60 SHORING SYSTEM





### LOT 12 – HUATROCO C60 SHORING SYSTEM







#