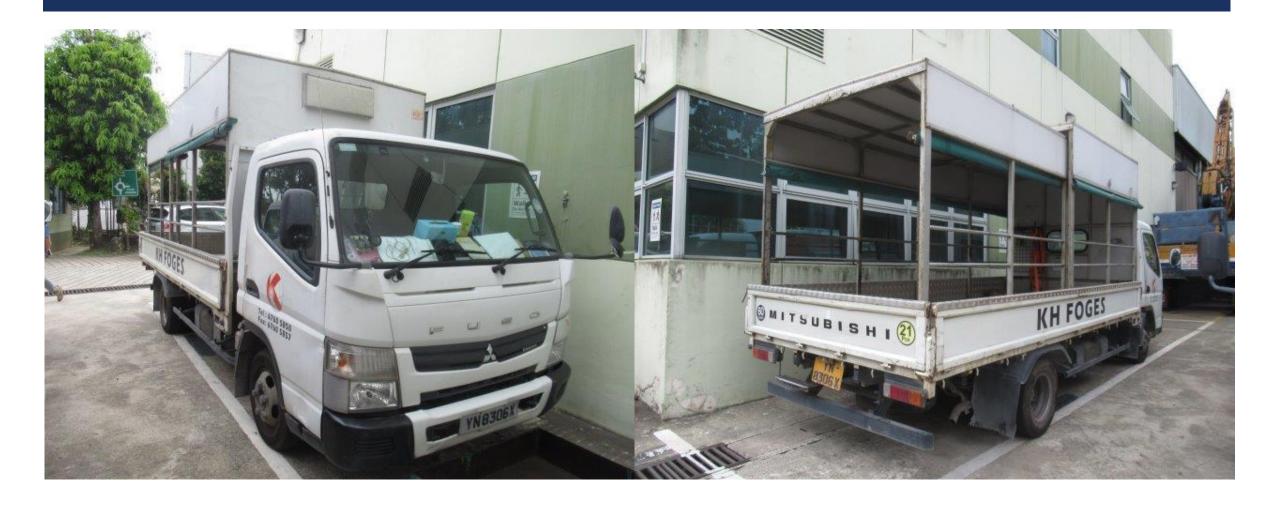

### ASSETHUB TENDER SALE

VIEWING BY APPOINTMENT ONLY

CLOSING TENDER: 20 FEB 2020, 05:00PM

**Under the Instruction of A Finance Company (the "Seller")** 

# Construction Equipment & Lorries



### LOT I – SANY SR315RC10







### LOT I – SANY SR315RC10





### LOT I - SANY SR315RC10







### LOT 2 – DOOSAN SOLAR 500LCV C/W PCF450 VIBRO







### LOT 2 – DOOSAN SOLAR 500LCV C/W PCF450 VIBRO







#### LOT 2 – DOOSAN SOLAR 500LCV C/W PCF450 VIBRO





## LOT 3 – (2) KELLY BARS





### LOT 4 – 2 UNITS DENYO DLW-300LS





### **LOT 5 – (7) DENYO DLW-300LS**





### **LOT 5 – (7) DENYO DLW-300LS**







### LOT 6 – DOUBLE WALL CASINGS





### LOT 7 - TOYOTA DYNA I50 - GBD7504Y





### LOT 8 - TOYOTO DYNA - GBD7499D





### LOT 9 – MITSUBISHI CANTER – YN8306X





### **LOT II - MITSUBISHI CANTER - YN7994R**





### LOT 12 – HUATROCO C60 SHORING SYSTEM





### LOT 12 - HUATROCO C60 SHORING SYSTEM







### LOT 12 – HUATROCO C60 SHORING SYSTEM





### LOT 12 – HUATROCO C60 SHORING SYSTEM







### **CONTACT US**

INTERESTED PARTIES MAY DOWNLOAD THE TENDER FORM ON <u>WWW.ASSETHUB.SG</u>

#### **AssetHub Pte Ltd**

80 Changi Road Centropod @Changi #02-58 Singapore 419715

O: 69095357 | F: 69095367

E: bc.lee@assethub.sg