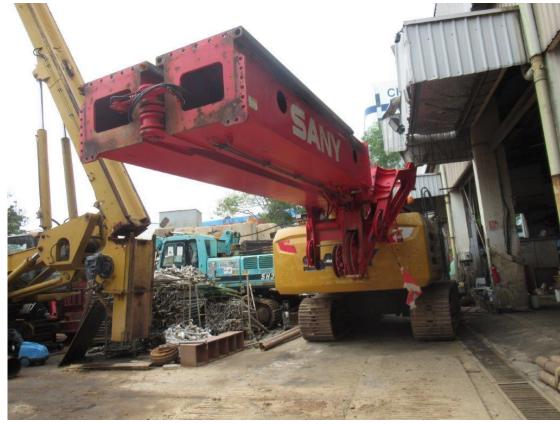

### ASSETHUB TENDER SALE

VIEWING BY APPOINTMENT ONLY

CLOSING TENDER: 20 FEB 2020, 05:00PM

**Under the Instruction of A Finance Company (the "Seller")** 

# Construction Equipment & Lorries



### LOT I – SANY SR315RC10







### LOT I – SANY SR315RC10





### LOT I - SANY SR315RC10







### LOT 2 – DOOSAN SOLAR 500LCV C/W PCF450 VIBRO







### LOT 2 – DOOSAN SOLAR 500LCV C/W PCF450 VIBRO







#### LOT 2 – DOOSAN SOLAR 500LCV C/W PCF450 VIBRO





## LOT 3 – (2) KELLY BARS





### LOT 4 – 2 UNITS DENYO DLW-300LS





### **LOT 5 – (7) DENYO DLW-300LS**





### **LOT 5 – (7) DENYO DLW-300LS**







### LOT 6 – DOUBLE WALL CASINGS





### LOT 7 - TOYOTA DYNA I50 - GBD7504Y





### LOT 8 - TOYOTO DYNA - GBD7499D





### LOT 9 – MITSUBISHI CANTER – YN8306X





### **LOT II - MITSUBISHI CANTER - YN7994R**





### LOT 12 – HUATROCO C60 SHORING SYSTEM





### LOT 12 - HUATROCO C60 SHORING SYSTEM







### LOT 12 – HUATROCO C60 SHORING SYSTEM





### LOT 12 – HUATROCO C60 SHORING SYSTEM







###