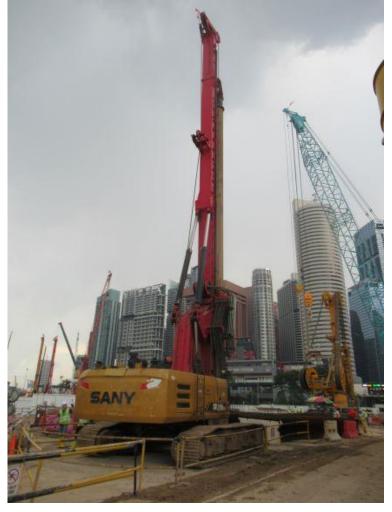

### ASSETHUB TENDER SALE

VIEWING BY APPOINTMENT ONLY

CLOSING TENDER: 20 FEB 2020, 05:00PM

**Under the Instruction of A Finance Company (the "Seller")** 

# Construction Equipment & Lorries



### LOT I – SANY SR315RC10







### LOT I – SANY SR315RC10





### LOT I - SANY SR315RC10







### LOT 2 – DOOSAN SOLAR 500LCV C/W PCF450 VIBRO







### LOT 2 – DOOSAN SOLAR 500LCV C/W PCF450 VIBRO







#### LOT 2 – DOOSAN SOLAR 500LCV C/W PCF450 VIBRO





## LOT 3 – (2) KELLY BARS





### LOT 4 – 2 UNITS DENYO DLW-300LS





### **LOT 5 – (7) DENYO DLW-300LS**





### **LOT 5 – (7) DENYO DLW-300LS**







### LOT 6 – DOUBLE WALL CASINGS





### LOT 7 - TOYOTA DYNA I50 - GBD7504Y





### LOT 8 - TOYOTO DYNA - GBD7499D





### LOT 9 – MITSUBISHI CANTER – YN8306X





### **LOT II - MITSUBISHI CANTER - YN7994R**





### LOT 12 – HUATROCO C60 SHORING SYSTEM





### LOT 12 - HUATROCO C60 SHORING SYSTEM







### LOT 12 – HUATROCO C60 SHORING SYSTEM





### LOT 12 – HUATROCO C60 SHORING SYSTEM







### **CONTACT US**

INTERESTED PART