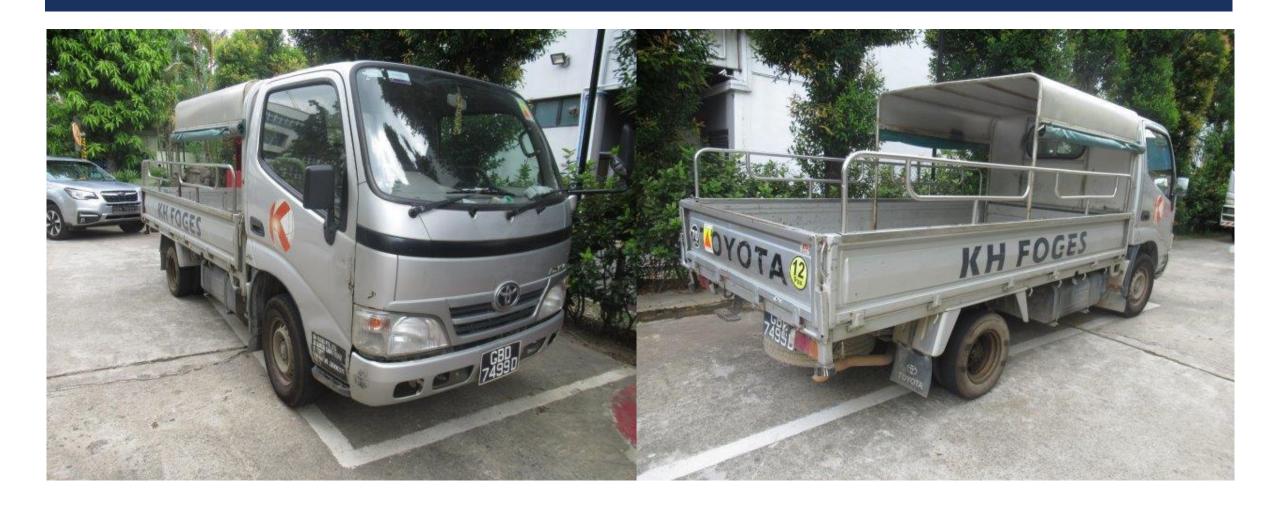

### ASSETHUB TENDER SALE

VIEWING BY APPOINTMENT ONLY

CLOSING TENDER: 20 FEB 2020, 05:00PM

**Under the Instruction of A Finance Company (the "Seller")** 

# Construction Equipment & Lorries



### LOT I – SANY SR315RC10







### LOT I – SANY SR315RC10





### LOT I - SANY SR315RC10







### LOT 2 – DOOSAN SOLAR 500LCV C/W PCF450 VIBRO







### LOT 2 – DOOSAN SOLAR 500LCV C/W PCF450 VIBRO







#### LOT 2 – DOOSAN SOLAR 500LCV C/W PCF450 VIBRO





## LOT 3 – (2) KELLY BARS





### LOT 4 – 2 UNITS DENYO DLW-300LS





### **LOT 5 – (7) DENYO DLW-300LS**





### **LOT 5 – (7) DENYO DLW-300LS**







### LOT 6 – DOUBLE WALL CASINGS





### LOT 7 - TOYOTA DYNA I50 - GBD7504Y





### LOT 8 - TOYOTO DYNA - GBD7499D





### LOT 9 – MITSUBISHI CANTER – YN8306X





### **LOT II - MITSUBISHI CANTER - YN7994R**





### LOT 12 – HUATROCO C60 SHORING SYSTEM





### LOT 12 - HUATROCO C60 SHORING SYSTEM







### LOT 12 – HUATROCO C60 SHORING SYSTEM





### LOT 12 – HUATROCO C60 SHORING SYSTEM







### **CONTACT US**

INTERESTED PARTIES MAY DOWNLOAD THE TENDER FORM ON <u>WWW.ASSETHUB.SG</u>

#### **AssetHub Pte Ltd**

80 Changi Road Centropod @Changi #02-58 Singapore 419715

O: 69095357 | F: 69095367

E: bc.lee@assethub.sg