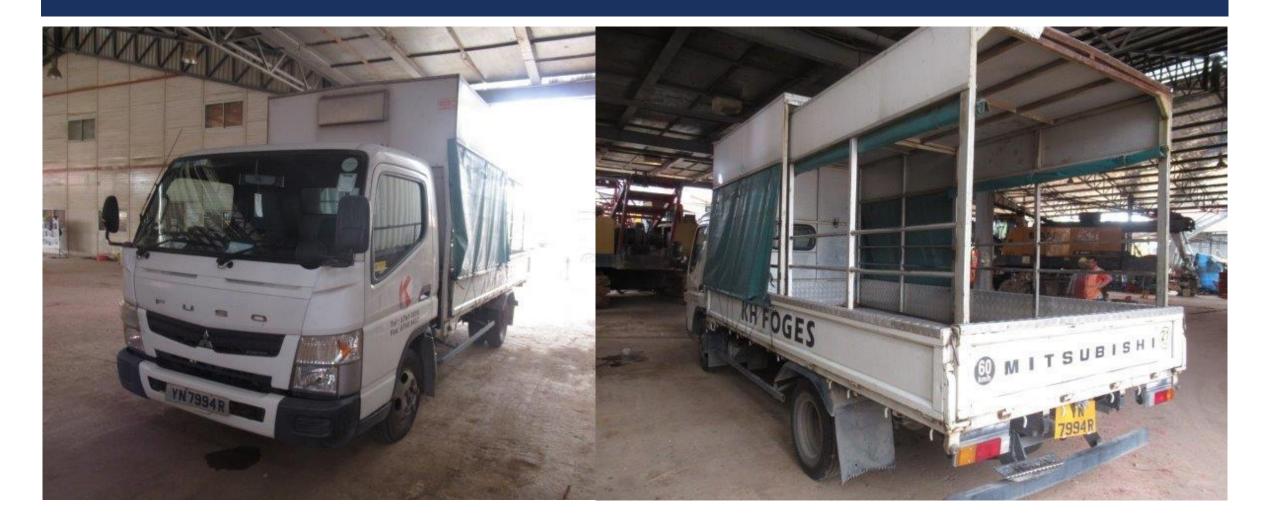

ING BY APPOINTMENT ONLY

CLOSING TENDER: 20 FEB 2020, 05:00PM

**Under the Instruction of A Finance Company (the "Seller")** 

# Construction Equipment & Lorries



### LOT I – SANY SR315RC10







### LOT I – SANY SR315RC10





### LOT I - SANY SR315RC10







### LOT 2 – DOOSAN SOLAR 500LCV C/W PCF450 VIBRO







### LOT 2 – DOOSAN SOLAR 500LCV C/W PCF450 VIBRO







#### LOT 2 – DOOSAN SOLAR 500LCV C/W PCF450 VIBRO





## LOT 3 – (2) KELLY BARS





### LOT 4 – 2 UNITS DENYO DLW-300LS





### **LOT 5 – (7) DENYO DLW-300LS**





### **LOT 5 – (7) DENYO DLW-300LS**







### LOT 6 – DOUBLE WALL CASINGS





### LOT 7 - TOYOTA DYNA I50 - GBD7504Y





### LOT 8 - TOYOTO DYNA - GBD7499D





### LOT 9 – MITSUBISHI CANTER – YN8306X





### **LOT II - MITSUBISHI CANTER - YN7994R**





### LOT 12 – HUATROCO C60 SHORING SYSTEM





### LOT 12 - HUATROCO C60 SHORING SYSTEM







### LOT 12 – HUATROCO C60 SHORING SYSTEM





### LOT 12 – HUATROCO C60 SHORING SYSTEM







### **CONTACT US**

INTERESTED PARTIES MAY DOWNLOAD THE TENDER FORM ON <u>WWW.ASSETHUB.SG</u>

#### **AssetHub Pte Ltd**

80 Changi Road Centropod @Changi #02-58 Singapore 419715

O: 69095357 | F: 69095367

E: bc.lee@assethub.sg