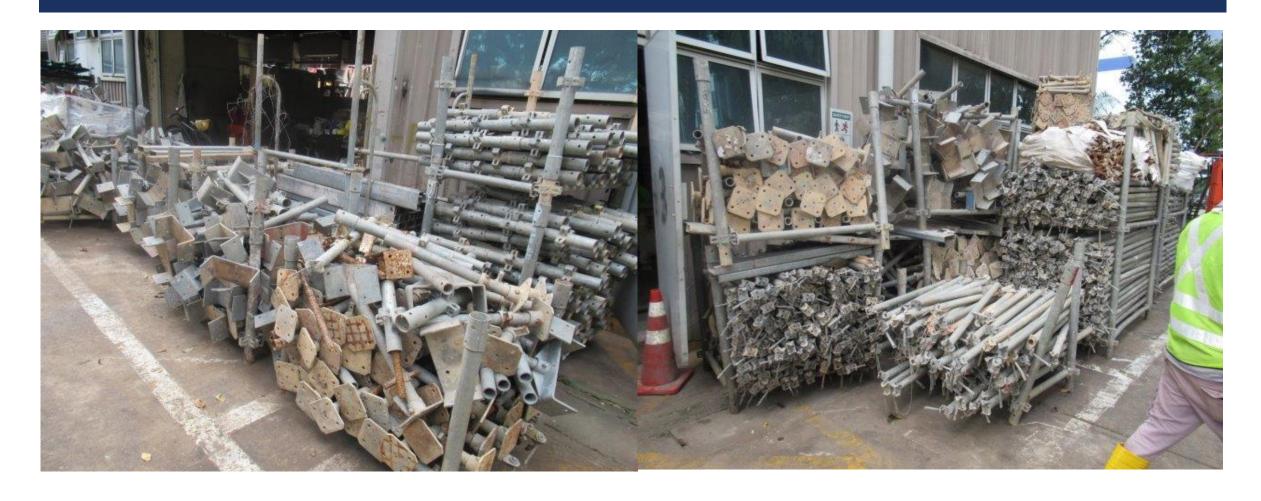

### LOT 12 – HUATROCO C60 SHORING SYSTEM

### LOT 12 - HUATROCO C60 SHORING SYSTEM