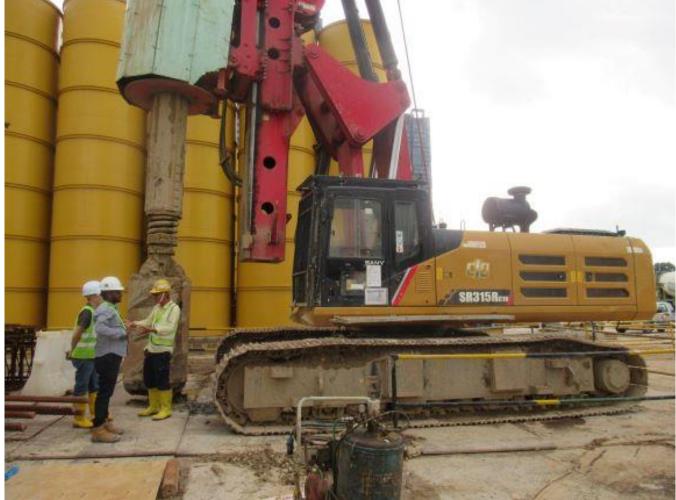

### ASSETHUB TENDER SALE

VIEWING BY APPOINTMENT ONLY

CLOSING TENDER: 20 FEB 2020, 05:00PM

**Under the Instruction of A Finance Company (the "Seller")** 

# Construction Equipment & Lorries



### LOT I – SANY SR315RC10







### LOT I – SANY SR315RC10





### LOT I - SANY SR315RC10







### LOT 2 – DOOSAN SOLAR 500LCV C/W PCF450 VIBRO







### LOT 2 – DOOSAN SOLAR 500LCV C/W PCF450 VIBRO







#### LOT 2 – DOOSAN SOLAR 500LCV C/W PCF450 VIBRO





## LOT 3 – (2) KELLY BARS





### LOT 4 – 2 UNITS DENYO DLW-300LS





### **LOT 5 – (7) DENYO DLW-300LS**





### **LOT 5 – (7) DENYO DLW-300LS**







### LOT 6 – DOUBLE WALL CASINGS





### LOT 7 - TOYOTA DYNA I50 - GBD7504Y





### LOT 8 - TOYOTO DYNA - GBD7499D





### LOT 9 – MITSUBISHI CANTER – YN8306X





### **LOT II - MITSUBISHI CANTER - YN7994R**





### LOT 12 – HUATROCO C60 SHORING SYSTEM





### LOT 12 - HUATROCO C60 SHORING SYSTEM







### LOT 12 – HUATROCO C60 SHORING SYSTEM





### LOT 12 – HUATROCO C60 SHORING SYSTEM







### **CONTACT US**

INTERESTED PARTIE