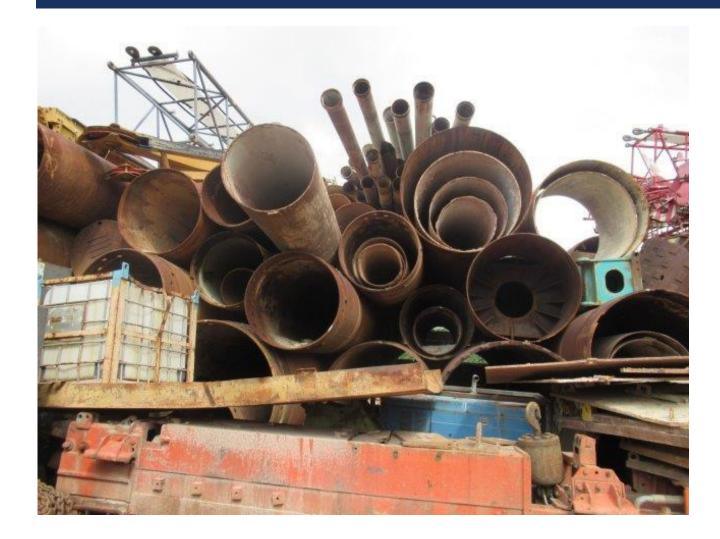

### ASSETHUB TENDER SALE

VIEWING BY APPOINTMENT ONLY

CLOSING TENDER: 20 FEB 2020, 05:00PM

**Under the Instruction of A Finance Company (the "Seller")** 

# Construction Equipment & Lorries



### LOT I – SANY SR315RC10







### LOT I – SANY SR315RC10





### LOT I - SANY SR315RC10







### LOT 2 – DOOSAN SOLAR 500LCV C/W PCF450 VIBRO







### LOT 2 – DOOSAN SOLAR 500LCV C/W PCF450 VIBRO







#### LOT 2 – DOOSAN SOLAR 500LCV C/W PCF450 VIBRO





## LOT 3 – (2) KELLY BARS





### LOT 4 – 2 UNITS DENYO DLW-300LS





### **LOT 5 – (7) DENYO DLW-300LS**





### **LOT 5 – (7) DENYO DLW-300LS**







### LOT 6 – DOUBLE WALL CASINGS





### LOT 7 - TOYOTA DYNA I50 - GBD7504Y





### LOT 8 - TOYOTO DYNA - GBD7499D





### LOT 9 – MITSUBISHI CANTER – YN8306X





### **LOT II - MITSUBISHI CANTER - YN7994R**





### LOT 12 – HUATROCO C60 SHORING SYSTEM





### LOT 12 - HUATROCO C60 SHORING SYSTEM







### LOT 12 – HUATROCO C60 SHORING SYSTEM





### LOT 12 – HUATROCO C60 SHORING SYSTEM







### **CONTACT US**

INTERESTED PARTIES MAY DOWNLOAD THE TENDER FORM ON <u>WWW.ASSETHUB.SG</u>

#### **AssetHub Pte Ltd**

80 Changi Road Centropod @Changi #02-58 Singapore 419715

O: 69095357 | F: 69095367

E: bc.lee@assethub.sg