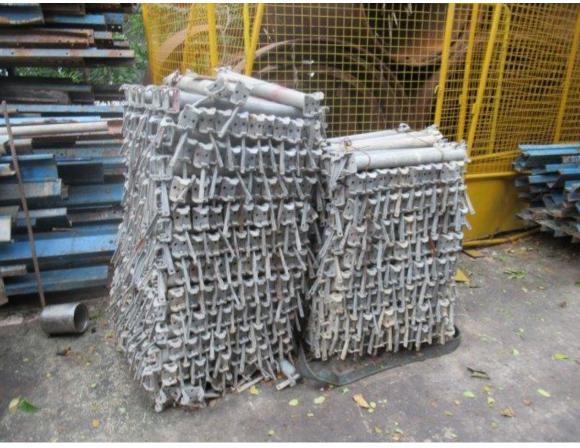

### LOT 12 – HUATROCO C60 SHORING SYSTEM

### LOT 12 - HUATROCO C60 SHORING SYSTEM