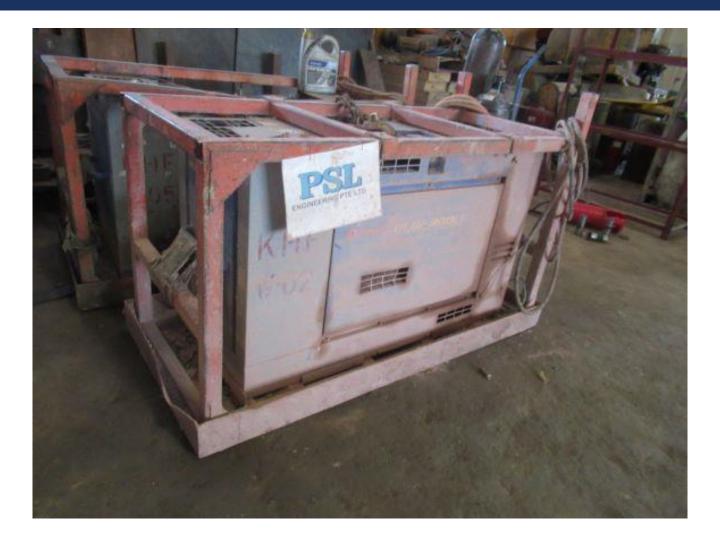

### ASSETHUB TENDER SALE

VIEWING BY APPOINTMENT ONLY

CLOSING TENDER: 20 FEB 2020, 05:00PM

**Under the Instruction of A Finance Company (the "Seller")** 

# Construction Equipment & Lorries



### LOT I – SANY SR315RC10







### LOT I – SANY SR315RC10





### LOT I - SANY SR315RC10







### LOT 2 – DOOSAN SOLAR 500LCV C/W PCF450 VIBRO







### LOT 2 – DOOSAN SOLAR 500LCV C/W PCF450 VIBRO







#### LOT 2 – DOOSAN SOLAR 500LCV C/W PCF450 VIBRO





## LOT 3 – (2) KELLY BARS





### LOT 4 – 2 UNITS DENYO DLW-300LS





### **LOT 5 – (7) DENYO DLW-300LS**





### **LOT 5 – (7) DENYO DLW-300LS**







### LOT 6 – DOUBLE WALL CASINGS





### LOT 7 - TOYOTA DYNA I50 - GBD7504Y





### LOT 8 - TOYOTO DYNA - GBD7499D





### LOT 9 – MITSUBISHI CANTER – YN8306X





### **LOT II - MITSUBISHI CANTER - YN7994R**





### LOT 12 – HUATROCO C60 SHORING SYSTEM





### LOT 12 - HUATROCO C60 SHORING SYSTEM







### LOT 12 – HUATROCO C60 SHORING SYSTEM





### LOT 12 – HUATROCO C60 SHORING SYSTEM







### **CONTACT US**

INTERESTED PARTIES MAY DOWNLOAD THE TENDER FORM ON <u>WWW.ASSETHUB.SG</u>

#### **AssetHub Pte Ltd**

80 Changi Road Centropod @Changi #02-58 Singapore 419715

O: 69095357 | F: 69095367

E: bc.lee@assethub.sg