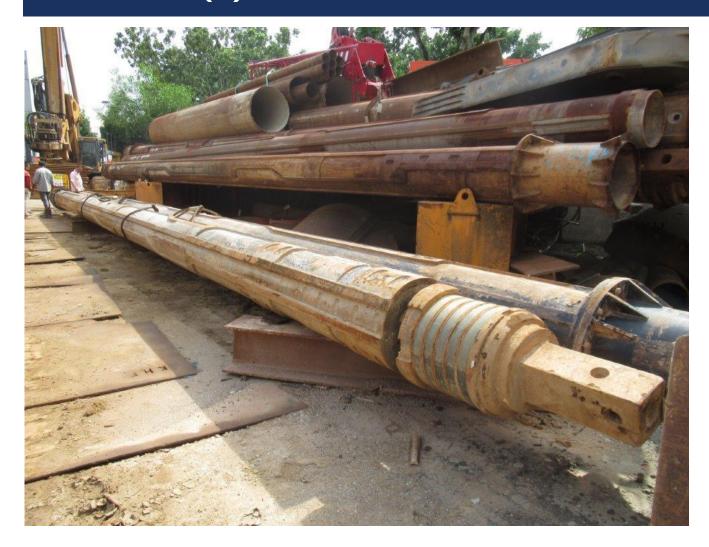

### ASSETHUB TENDER SALE

VIEWING BY APPOINTMENT ONLY

CLOSING TENDER: 20 FEB 2020, 05:00PM

**Under the Instruction of A Finance Company (the "Seller")** 

# Construction Equipment & Lorries



### LOT I – SANY SR315RC10







### LOT I – SANY SR315RC10





### LOT I - SANY SR315RC10







### LOT 2 – DOOSAN SOLAR 500LCV C/W PCF450 VIBRO







### LOT 2 – DOOSAN SOLAR 500LCV C/W PCF450 VIBRO







#### LOT 2 – DOOSAN SOLAR 500LCV C/W PCF450 VIBRO





## LOT 3 – (2) KELLY BARS





### LOT 4 – 2 UNITS DENYO DLW-300LS





### **LOT 5 – (7) DENYO DLW-300LS**





### **LOT 5 – (7) DENYO DLW-300LS**







### LOT 6 – DOUBLE WALL CASINGS





### LOT 7 - TOYOTA DYNA I50 - GBD7504Y





### LOT 8 - TOYOTO DYNA - GBD7499D





### LOT 9 – MITSUBISHI CANTER – YN8306X





### **LOT II - MITSUBISHI CANTER - YN7994R**





### LOT 12 – HUATROCO C60 SHORING SYSTEM





### LOT 12 - HUATROCO C60 SHORING SYSTEM







### LOT 12 – HUATROCO C60 SHORING SYSTEM





### LOT 12 – HUATROCO C60 SHORING SYSTEM







### **CONTACT US**

INTERESTED PARTIES MAY DOWNLOAD THE TENDER FORM ON <u>WWW.ASSETHUB.SG</u>

#### **AssetHub Pte Ltd**

80 Changi Road Centropod @Changi #02-58 Singapore 419715

O: 69095357 | F: 69095367

E: bc.lee@assethub.sg