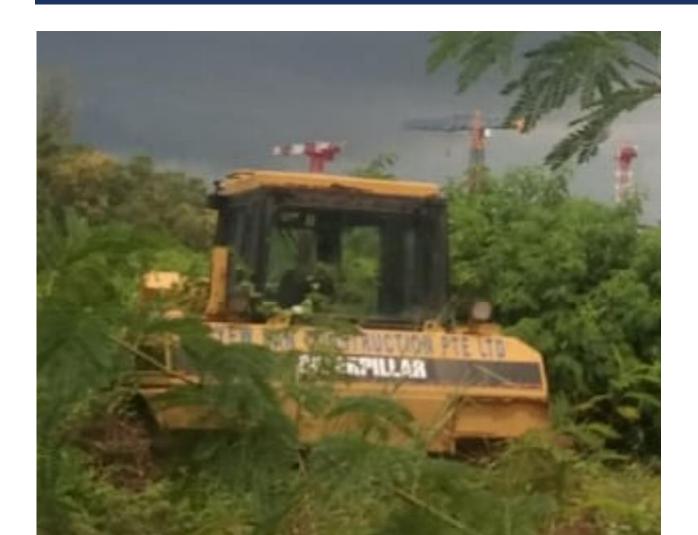

# TENDER SALE

Under Instructions of the Liquidators of Yew San Construction Pte Ltd (In Compulsory Liquidation)

8 Units of Excavators, Dozer and Scalper

Closing of Tender: 12 October 2020, 5:00 pm

#### **Featured Items:**

Caterpillar D6R LGP, Caterpillar 307D, Kobelco SR235, Komatsu PC200-4, Hitachi Mini 45, Airman AX40U, Yanmar VIO50 6B and Anoconda TC63 DF410 Scalper

**Viewing: By Appointment only** 

For Tender document, viewing, and more information, please contact:



**Auctioneer:** 

**AssetHub Pte Ltd** 

80 Changi Road #02-58, Centropod @ Changi, Singapore 419715

Tel: 69095357 Fax: 69095367

Email: bc.lee@assethub.sg www.AssetHub.sg



# LOT I – CATERPILLAR D6R LGP





### LOT 2 – CATERPILLAR D6R LGP







# LOT 2 - CATERPILLAR 307D







# **LOT 3 – KOBELCO SR235**







### LOT 4 – KOMATSU PC200-4







## LOT 5 – AIRMAN AX40U







#### LOT 6 – HITACHI MINI 45







#### **LOT 7 - YANMAR VIO 50 6B**







### **CONTACT US**

INTERESTED PARTIES MAY DOWNLOAD THE TENDER FORM ON <u>WWW.ASSETHUB.SG</u>

#### **AssetHub Pte Ltd**

80 Changi Road Centropod @Changi #02-58 Singapore 419715

O: 69095357 | F: 69095367 | E: bc.lee@assethub.sg