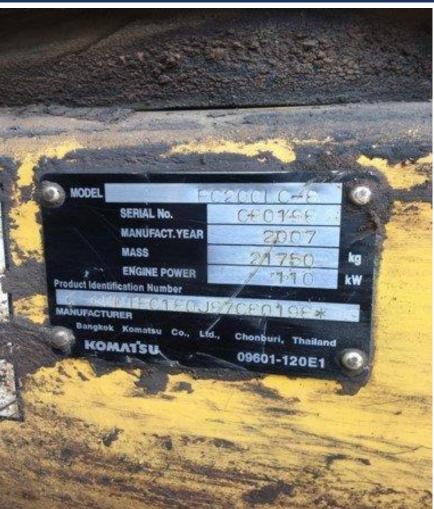

of the Liquidators of Yew San Construction Pte Ltd (In Compulsory Liquidation)

8 Units of Excavators, Dozer and Scalper

Closing of Tender: 12 October 2020, 5:00 pm

#### **Featured Items:**

Caterpillar D6R LGP, Caterpillar 307D, Kobelco SR235, Komatsu PC200-4, Hitachi Mini 45, Airman AX40U, Yanmar VIO50 6B and Anoconda TC63 DF410 Scalper

**Viewing: By Appointment only** 

For Tender document, viewing, and more information, please contact:



**Auctioneer:** 

**AssetHub Pte Ltd** 

80 Changi Road #02-58, Centropod @ Changi, Singapore 419715

Tel: 69095357 Fax: 69095367

Email: bc.lee@assethub.sg www.AssetHub.sg



# LOT I – CATERPILLAR D6R LGP





### LOT 2 – CATERPILLAR D6R LGP







# LOT 2 - CATERPILLAR 307D







# **LOT 3 – KOBELCO SR235**







### LOT 4 – KOMATSU PC200-4







## LOT 5 – AIRMAN AX40U







#### LOT 6 – HITACHI MINI 45







#### **LOT 7 - YANMAR VIO 50 6B**







### **CONTACT US**

INTERESTED PARTIES MAY DOWNLOAD THE TENDER FORM ON <u>WWW.ASSETHUB.SG</u>

#### **AssetHub Pte Ltd**

80 Changi Road Centropod @Changi #02-58 Singapore 419715

O: 69095357 | F: 69095367 | E: bc.lee@assethub.sg