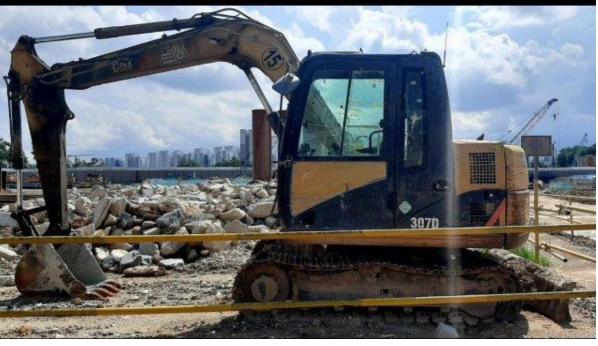

# TENDER SALE

Under Instructions of the Liquidators of Yew San Construction Pte Ltd (In Compulsory Liquidation)

8 Units of Excavators, Dozer and Scalper

Closing of Tender: 12 October 2020, 5:00 pm

#### **Featured Items:**

Caterpillar D6R LGP, Caterpillar 307D, Kobelco SR235, Komatsu PC200-4, Hitachi Mini 45, Airman AX40U, Yanmar VIO50 6B and Anoconda TC63 DF410 Scalper

**Viewing: By Appointment only** 

For Tender document, viewing, and more information, please contact:



**Auctioneer:** 

**AssetHub Pte Ltd** 

80 Changi Road #02-58, Centropod @ Changi, Singapore 419715

Tel: 69095357 Fax: 69095367

Email: bc.lee@assethub.sg www.AssetHub.sg



# LOT I – CATERPILLAR D6R LGP





### LOT 2 – CATERPILLAR D6R LGP







# LOT 2 - CATERPILLAR 307D







# **LOT 3 – KOBELCO SR235**







### LOT 4 – KOMATSU PC200-4







## LOT 5 – AIRMAN AX40U







#### LOT 6 – HITACHI MINI 45







#### **LOT 7 - YANMAR VIO 50 6B**







### **CONTACT US**

INTERESTED PARTIES MAY DOWNLOAD THE TENDER FORM ON <u>WWW.ASSETHUB.SG</u>

#### **AssetHub Pte Ltd**

80 Changi Road Centropod @Changi #02-58 Singapore 419715

O: 69095357 | F: 69095367 | E: bc.lee@assethub.sg