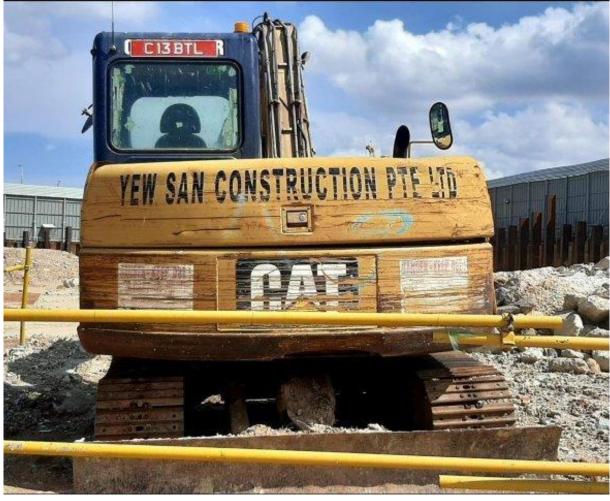

# TENDER SALE

Under Instructions of the Liquidators of Yew San Construction Pte Ltd (In Compulsory Liquidation)

8 Units of Excavators, Dozer and Scalper

Closing of Tender: 12 October 2020, 5:00 pm

#### **Featured Items:**

Caterpillar D6R LGP, Caterpillar 307D, Kobelco SR235, Komatsu PC200-4, Hitachi Mini 45, Airman AX40U, Yanmar VIO50 6B and Anoconda TC63 DF410 Scalper

**Viewing: By Appointment only** 

For Tender document, viewing, and more information, please contact:



**Auctioneer:** 

**AssetHub Pte Ltd** 

80 Changi Road #02-58, Centropod @ Changi, Singapore 419715

Tel: 69095357 Fax: 69095367

Email: bc.lee@assethub.sg www.AssetHub.sg



# LOT I – CATERPILLAR D6R LGP





### LOT 2 – CATERPILLAR D6R LGP







# LOT 2 - CATERPILLAR 307D







# **LOT 3 – KOBELCO SR235**







### LOT 4 – KOMATSU PC200-4







## LOT 5 – AIRMAN AX40U







#### LOT 6 – HITACHI MINI 45







#### **LOT 7 - YANMAR VIO 50 6B**







### **CONTACT US**

INTERESTED PARTIES MAY DOWNLOAD THE TENDER FORM ON <u>WWW.ASSETHUB.SG</u>

#### **AssetHub Pte Ltd**

80 Changi Road Centropod @Changi #02-58 Singapore 419715

O: 69095357 | F: 69095367 | E: bc.lee@assethub.sg