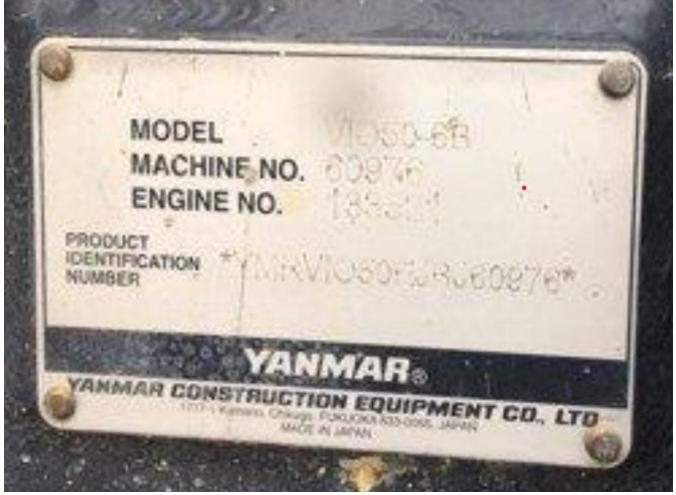

and Scalper

Closing of Tender: 12 October 2020, 5:00 pm

#### **Featured Items:**

Caterpillar D6R LGP, Caterpillar 307D, Kobelco SR235, Komatsu PC200-4, Hitachi Mini 45, Airman AX40U, Yanmar VIO50 6B and Anoconda TC63 DF410 Scalper

**Viewing: By Appointment only** 

For Tender document, viewing, and more information, please contact:



**Auctioneer:** 

**AssetHub Pte Ltd** 

80 Changi Road #02-58, Centropod @ Changi, Singapore 419715

Tel: 69095357 Fax: 69095367

Email: bc.lee@assethub.sg www.AssetHub.sg



# LOT I – CATERPILLAR D6R LGP





### LOT 2 – CATERPILLAR D6R LGP







# LOT 2 - CATERPILLAR 307D







# **LOT 3 – KOBELCO SR235**







### LOT 4 – KOMATSU PC200-4







## LOT 5 – AIRMAN AX40U







#### LOT 6 – HITACHI MINI 45







#### **LOT 7 - YANMAR VIO 50 6B**







### **CONTACT US**

INTERESTED PARTIES MAY DOWNLOAD THE TENDER FORM ON <u>WWW.ASSETHUB.SG</u>

#### **AssetHub Pte Ltd**

80 Changi Road Centropod @Changi #02-58 Singapore 419715

O: 69095357 | F: 69095367 | E: bc.lee@assethub.sg