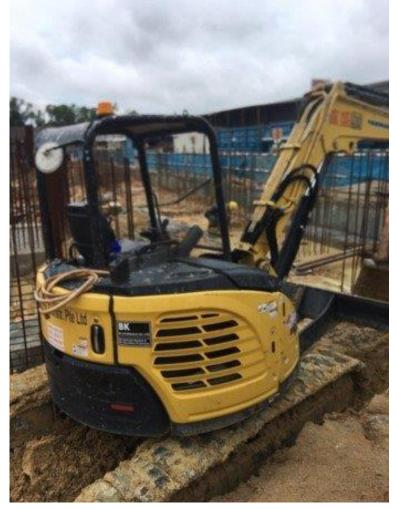

er and Scalper

Closing of Tender: 12 October 2020, 5:00 pm

#### **Featured Items:**

Caterpillar D6R LGP, Caterpillar 307D, Kobelco SR235, Komatsu PC200-4, Hitachi Mini 45, Airman AX40U, Yanmar VIO50 6B and Anoconda TC63 DF410 Scalper

**Viewing: By Appointment only** 

For Tender document, viewing, and more information, please contact:



**Auctioneer:** 

**AssetHub Pte Ltd** 

80 Changi Road #02-58, Centropod @ Changi, Singapore 419715

Tel: 69095357 Fax: 69095367

Email: bc.lee@assethub.sg www.AssetHub.sg



# LOT I – CATERPILLAR D6R LGP





### LOT 2 – CATERPILLAR D6R LGP







# LOT 2 - CATERPILLAR 307D







# **LOT 3 – KOBELCO SR235**







### LOT 4 – KOMATSU PC200-4







## LOT 5 – AIRMAN AX40U







#### LOT 6 – HITACHI MINI 45







#### **LOT 7 - YANMAR VIO 50 6B**







### **CONTACT US**

INTERESTED PARTIES MAY DOWNLOAD THE TENDER FORM ON <u>WWW.ASSETHUB.SG</u>

#### **AssetHub Pte Ltd**

80 Changi Road Centropod @Changi #02-58 Singapore 419715

O: 69095357 | F: 69095367 | E: bc.lee@assethub.sg