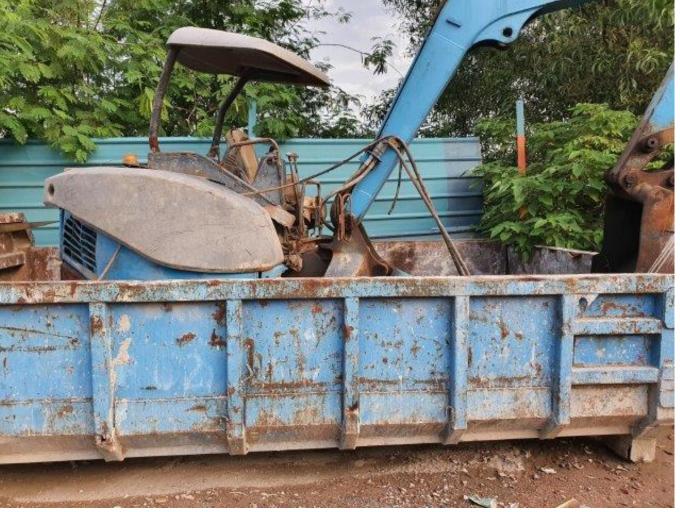

onstruction Pte Ltd (In Compulsory Liquidation)

8 Units of Excavators, Dozer and Scalper

Closing of Tender: 12 October 2020, 5:00 pm

#### **Featured Items:**

Caterpillar D6R LGP, Caterpillar 307D, Kobelco SR235, Komatsu PC200-4, Hitachi Mini 45, Airman AX40U, Yanmar VIO50 6B and Anoconda TC63 DF410 Scalper

**Viewing: By Appointment only** 

For Tender document, viewing, and more information, please contact:



**Auctioneer:** 

**AssetHub Pte Ltd** 

80 Changi Road #02-58, Centropod @ Changi, Singapore 419715

Tel: 69095357 Fax: 69095367

Email: bc.lee@assethub.sg www.AssetHub.sg



# LOT I – CATERPILLAR D6R LGP





### LOT 2 – CATERPILLAR D6R LGP







# LOT 2 - CATERPILLAR 307D







# **LOT 3 – KOBELCO SR235**







### LOT 4 – KOMATSU PC200-4







## LOT 5 – AIRMAN AX40U







#### LOT 6 – HITACHI MINI 45







#### **LOT 7 - YANMAR VIO 50 6B**







### **CONTACT US**

INTERESTED PARTIES MAY DOWNLOAD THE TENDER FORM ON <u>WWW.ASSETHUB.SG</u>

#### **AssetHub Pte Ltd**

80 Changi Road Centropod @Changi #02-58 Singapore 419715

O: 69095357 | F: 69095367 | E: bc.lee@assethub.sg