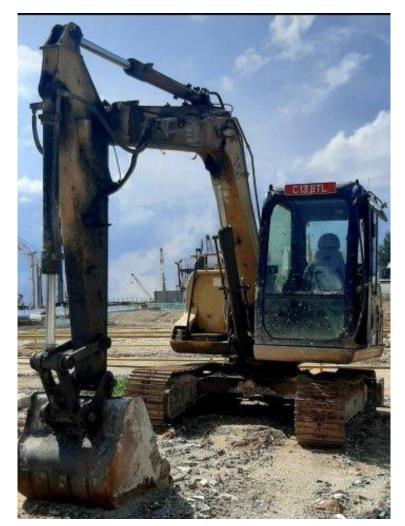

# TENDER SALE

Under Instructions of the Liquidators of Yew San Construction Pte Ltd (In Compulsory Liquidation)

8 Units of Excavators, Dozer and Scalper

Closing of Tender: 12 October 2020, 5:00 pm

#### **Featured Items:**

Caterpillar D6R LGP, Caterpillar 307D, Kobelco SR235, Komatsu PC200-4, Hitachi Mini 45, Airman AX40U, Yanmar VIO50 6B and Anoconda TC63 DF410 Scalper

**Viewing: By Appointment only** 

For Tender document, viewing, and more information, please contact:



**Auctioneer:** 

**AssetHub Pte Ltd** 

80 Changi Road #02-58, Centropod @ Changi, Singapore 419715

Tel: 69095357 Fax: 69095367

Email: bc.lee@assethub.sg www.AssetHub.sg



# LOT I – CATERPILLAR D6R LGP





### LOT 2 – CATERPILLAR D6R LGP







# LOT 2 - CATERPILLAR 307D







# **LOT 3 – KOBELCO SR235**







### LOT 4 – KOMATSU PC200-4







## LOT 5 – AIRMAN AX40U







#### LOT 6 – HITACHI MINI 45







#### **LOT 7 - YANMAR VIO 50 6B**







### **CONTACT US**

INTERESTED PARTIES MAY DOWNLOAD THE TENDER FORM ON <u>WWW.ASSETHUB.SG</u>

#### **AssetHub Pte Ltd**

80 Changi Road Centropod @Changi #02-58 Singapore 419715

O: 69095357 | F: 69095367 | E: bc.lee@assethub.sg