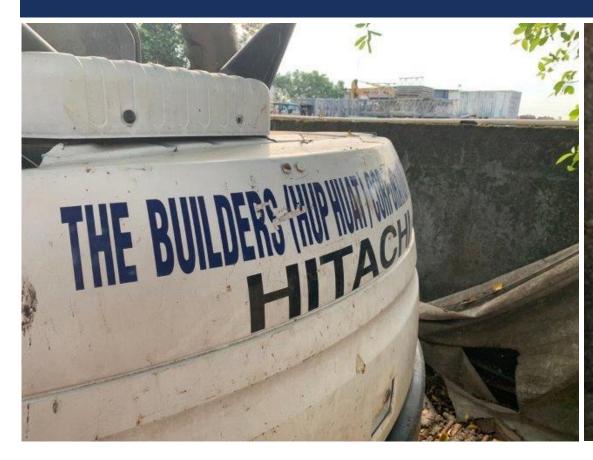

Liquidation)

8 Units of Excavators, Dozer and Scalper

Closing of Tender: 12 October 2020, 5:00 pm

#### **Featured Items:**

Caterpillar D6R LGP, Caterpillar 307D, Kobelco SR235, Komatsu PC200-4, Hitachi Mini 45, Airman AX40U, Yanmar VIO50 6B and Anoconda TC63 DF410 Scalper

**Viewing: By Appointment only** 

For Tender document, viewing, and more information, please contact:



**Auctioneer:** 

**AssetHub Pte Ltd** 

80 Changi Road #02-58, Centropod @ Changi, Singapore 419715

Tel: 69095357 Fax: 69095367

Email: bc.lee@assethub.sg www.AssetHub.sg



# LOT I – CATERPILLAR D6R LGP





### LOT 2 – CATERPILLAR D6R LGP







# LOT 2 - CATERPILLAR 307D







# **LOT 3 – KOBELCO SR235**







### LOT 4 – KOMATSU PC200-4







## LOT 5 – AIRMAN AX40U







#### LOT 6 – HITACHI MINI 45







#### **LOT 7 - YANMAR VIO 50 6B**







### **CONTACT US**

INTERESTED PARTIES MAY DOWNLOAD THE TENDER FORM ON <u>WWW.ASSETHUB.SG</u>

#### **AssetHub Pte Ltd**

80 Changi Road Centropod @Changi #02-58 Singapore 419715

O: 69095357 | F: 69095367 | E: bc.lee@assethub.sg