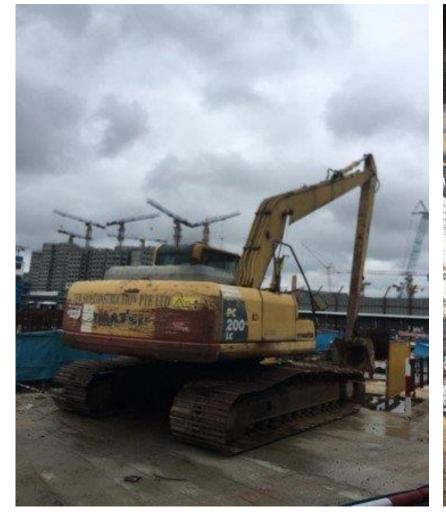

s of the Liquidators of Yew San Construction Pte Ltd (In Compulsory Liquidation)

8 Units of Excavators, Dozer and Scalper

Closing of Tender: 12 October 2020, 5:00 pm

#### **Featured Items:**

Caterpillar D6R LGP, Caterpillar 307D, Kobelco SR235, Komatsu PC200-4, Hitachi Mini 45, Airman AX40U, Yanmar VIO50 6B and Anoconda TC63 DF410 Scalper

**Viewing: By Appointment only** 

For Tender document, viewing, and more information, please contact:



**Auctioneer:** 

**AssetHub Pte Ltd** 

80 Changi Road #02-58, Centropod @ Changi, Singapore 419715

Tel: 69095357 Fax: 69095367

Email: bc.lee@assethub.sg www.AssetHub.sg



# LOT I – CATERPILLAR D6R LGP





### LOT 2 – CATERPILLAR D6R LGP







# LOT 2 - CATERPILLAR 307D







# **LOT 3 – KOBELCO SR235**







### LOT 4 – KOMATSU PC200-4







## LOT 5 – AIRMAN AX40U







#### LOT 6 – HITACHI MINI 45







#### **LOT 7 - YANMAR VIO 50 6B**







### **CONTACT US**

INTERESTED PARTIES MAY DOWNLOAD THE TENDER FORM ON <u>WWW.ASSETHUB.SG</u>

#### **AssetHub Pte Ltd**

80 Changi Road Centropod @Changi #02-58 Singapore 419715

O: 69095357 | F: 69095367 | E: bc.lee@assethub.sg