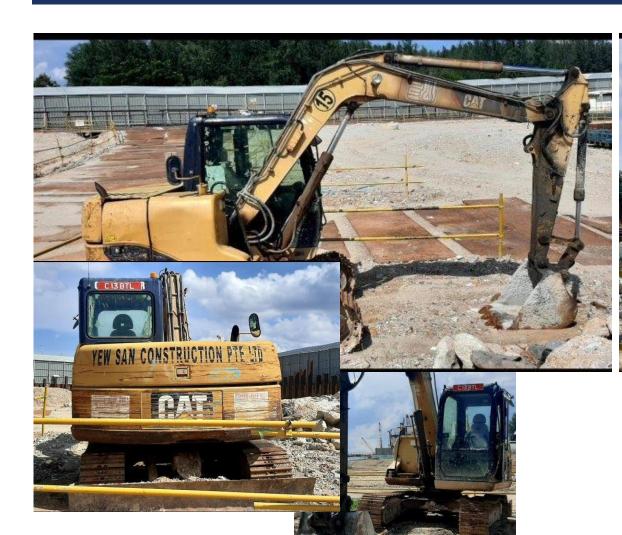

# TENDER SALE

Under Instructions of the Liquidators of Yew San Construction Pte Ltd (In Compulsory Liquidation)

8 Units of Excavators, Dozer and Scalper

Closing of Tender: 12 October 2020, 5:00 pm

#### **Featured Items:**

Caterpillar D6R LGP, Caterpillar 307D, Kobelco SR235, Komatsu PC200-4, Hitachi Mini 45, Airman AX40U, Yanmar VIO50 6B and Anoconda TC63 DF410 Scalper

**Viewing: By Appointment only** 

For Tender document, viewing, and more information, please contact:



**Auctioneer:** 

**AssetHub Pte Ltd** 

80 Changi Road #02-58, Centropod @ Changi, Singapore 419715

Tel: 69095357 Fax: 69095367

Email: bc.lee@assethub.sg www.AssetHub.sg



# LOT I – CATERPILLAR D6R LGP





### LOT 2 – CATERPILLAR D6R LGP







# LOT 2 - CATERPILLAR 307D







# **LOT 3 – KOBELCO SR235**







### LOT 4 – KOMATSU PC200-4







## LOT 5 – AIRMAN AX40U







#### LOT 6 – HITACHI MINI 45







#### **LOT 7 - YANMAR VIO 50 6B**







### **CONTACT US**

INTERESTED PARTIES MAY DOWNLOAD THE TENDER FORM ON <u>WWW.ASSETHUB.SG</u>

#### **AssetHub Pte Ltd**

80 Changi Road Centropod @Changi #02-58 Singapore 419715

O: 69095357 | F: 69095367 | E: bc.lee@assethub.sg