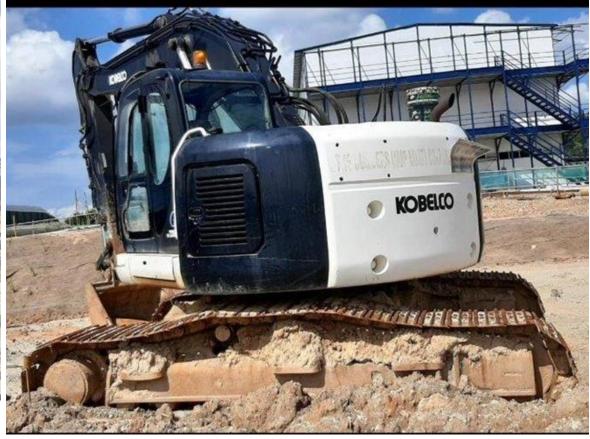

# TENDER SALE

Under Instructions of the Liquidators of Yew San Construction Pte Ltd (In Compulsory Liquidation)

8 Units of Excavators, Dozer and Scalper

Closing of Tender: 12 October 2020, 5:00 pm

#### **Featured Items:**

Caterpillar D6R LGP, Caterpillar 307D, Kobelco SR235, Komatsu PC200-4, Hitachi Mini 45, Airman AX40U, Yanmar VIO50 6B and Anoconda TC63 DF410 Scalper

**Viewing: By Appointment only** 

For Tender document, viewing, and more information, please contact:



**Auctioneer:** 

**AssetHub Pte Ltd** 

80 Changi Road #02-58, Centropod @ Changi, Singapore 419715

Tel: 69095357 Fax: 69095367

Email: bc.lee@assethub.sg www.AssetHub.sg



# LOT I – CATERPILLAR D6R LGP





### LOT 2 – CATERPILLAR D6R LGP







# LOT 2 - CATERPILLAR 307D







# **LOT 3 – KOBELCO SR235**







### LOT 4 – KOMATSU PC200-4







## LOT 5 – AIRMAN AX40U







#### LOT 6 – HITACHI MINI 45







#### **LOT 7 - YANMAR VIO 50 6B**







### **CONTACT US**

INTERESTED PARTIES MAY DOWNLOAD THE TENDER FORM ON <u>WWW.ASSETHUB.SG</u>

#### **AssetHub Pte Ltd**

80 Changi Road Centropod @Changi #02-58 Singapore 419715

O: 69095357 | F: 69095367 | E: bc.lee@assethub.sg