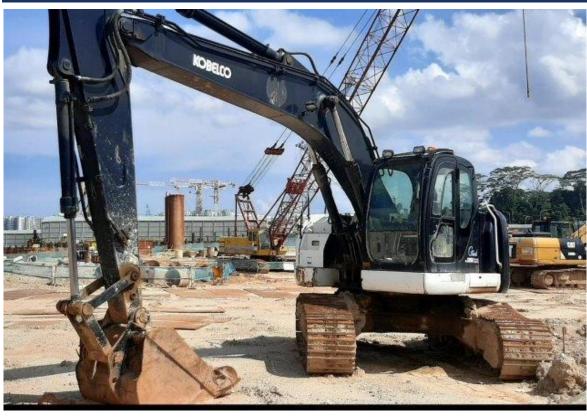

# TENDER SALE

Under Instructions of the Liquidators of Yew San Construction Pte Ltd (In Compulsory Liquidation)

8 Units of Excavators, Dozer and Scalper

Closing of Tender: 12 October 2020, 5:00 pm

#### **Featured Items:**

Caterpillar D6R LGP, Caterpillar 307D, Kobelco SR235, Komatsu PC200-4, Hitachi Mini 45, Airman AX40U, Yanmar VIO50 6B and Anoconda TC63 DF410 Scalper

**Viewing: By Appointment only** 

For Tender document, viewing, and more information, please contact:



**Auctioneer:** 

**AssetHub Pte Ltd** 

80 Changi Road #02-58, Centropod @ Changi, Singapore 419715

Tel: 69095357 Fax: 69095367

Email: bc.lee@assethub.sg www.AssetHub.sg



# LOT I – CATERPILLAR D6R LGP





### LOT 2 – CATERPILLAR D6R LGP







# LOT 2 - CATERPILLAR 307D







# **LOT 3 – KOBELCO SR235**







### LOT 4 – KOMATSU PC200-4







## LOT 5 – AIRMAN AX40U







#### LOT 6 – HITACHI MINI 45







#### **LOT 7 - YANMAR VIO 50 6B**







### **CONTACT US**

INTERESTED PARTIES MAY DOWNLOAD THE TENDER FORM ON <u>WWW.ASSETHUB.SG</u>

#### **AssetHub Pte Ltd**

80 Changi Road Centropod @Changi #02-58 Singapore 419715

O: 69095357 | F: 69095367 | E: bc.lee@assethub.sg