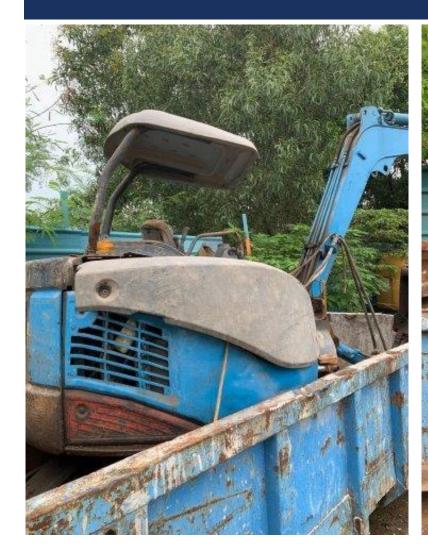

Construction Pte Ltd (In Compulsory Liquidation)

8 Units of Excavators, Dozer and Scalper

Closing of Tender: 12 October 2020, 5:00 pm

#### **Featured Items:**

Caterpillar D6R LGP, Caterpillar 307D, Kobelco SR235, Komatsu PC200-4, Hitachi Mini 45, Airman AX40U, Yanmar VIO50 6B and Anoconda TC63 DF410 Scalper

**Viewing: By Appointment only** 

For Tender document, viewing, and more information, please contact:



**Auctioneer:** 

**AssetHub Pte Ltd** 

80 Changi Road #02-58, Centropod @ Changi, Singapore 419715

Tel: 69095357 Fax: 69095367

Email: bc.lee@assethub.sg www.AssetHub.sg



# LOT I – CATERPILLAR D6R LGP





### LOT 2 – CATERPILLAR D6R LGP







# LOT 2 - CATERPILLAR 307D







# **LOT 3 – KOBELCO SR235**







### LOT 4 – KOMATSU PC200-4







## LOT 5 – AIRMAN AX40U







#### LOT 6 – HITACHI MINI 45







#### **LOT 7 - YANMAR VIO 50 6B**







### **CONTACT US**

INTERESTED PARTIES MAY DOWNLOAD THE TENDER FORM ON <u>WWW.ASSETHUB.SG</u>

#### **AssetHub Pte Ltd**

80 Changi Road Centropod @Changi #02-58 Singapore 419715

O: 69095357 | F: 69095367 | E: bc.lee@assethub.sg