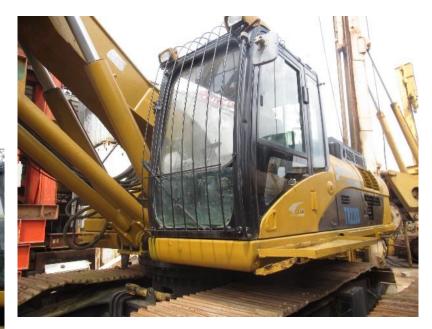

# TENDER SALE

Under The Instructions of A Finance Company
4 Drilling Rigs, 2 Crawler Cranes, and A Vibro Hammer

Closing of Tender: 28 January 2021, 5:00 pm

#### **Featured Items:**

(3) Teg (TR300, TR250, TR220) & (1) Jintai SH-30 Drilling Rigs, (1) Kobelco 7065 & (1) Sany SCC550 Crawler Cranes, and (1) PVE 38M Vibratory Hammer c/w PVE500 Power Pack

Viewing: By Appointment only

For Tender document, viewing, and more information, please contact:



**Auctioneer:** 

**AssetHub Pte Ltd** 

80 Changi Road #02-58, Centropod @ Changi, Singapore 419715

Tel: 69095357 Fax: 69095367

Email: bc.lee@assethub.sg www.AssetHub.sg



#### LOT I -TEGTR250











#### LOT I -TEG TR250





#### LOT 2-TEGTR220









#### LOT 2-TEGTR220









#### LOT 2-TEGTR220









#### LOT 2 - TEGTR220





#### LOT 3 – CSRTEGTR300





#### LOT 3 – CSRTEGTR300









#### LOT 3 – CSRTEGTR300































# LOT 5 – JINTAI SH-30







## LOT 5 – JINTAI SH-30





#### LOT 5 – JINTAI SH-30





#### LOT 6 – SANY SCC550







#### LOT 6 – SANY SCC550







#### LOT 7 – PVE 30M VIBRO & PVE500 POWER PACK











#### **CONTACT US**

INTERESTED PARTIES MAY DOWNLOAD THE TENDER FORM ON <u>WWW.ASSETHUB.SG</u>

#### **AssetHub Pte Ltd**

80 Changi Road Centropod @Changi #02-58 Singapore 419715

O: 69095357 | F: 69095367 | E: bc.lee@assethub.sg