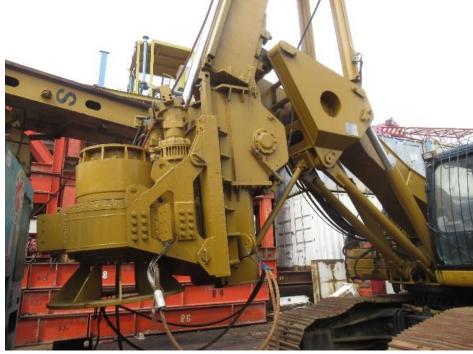

# TENDER SALE

Under The Instructions of A Finance Company
4 Drilling Rigs, 2 Crawler Cranes, and A Vibro Hammer

Closing of Tender: 28 January 2021, 5:00 pm

#### **Featured Items:**

(3) Teg (TR300, TR250, TR220) & (1) Jintai SH-30 Drilling Rigs, (1) Kobelco 7065 & (1) Sany SCC550 Crawler Cranes, and (1) PVE 38M Vibratory Hammer c/w PVE500 Power Pack

Viewing: By Appointment only

For Tender document, viewing, and more information, please contact:



**Auctioneer:** 

**AssetHub Pte Ltd** 

80 Changi Road #02-58, Centropod @ Changi, Singapore 419715

Tel: 69095357 Fax: 69095367

Email: bc.lee@assethub.sg www.AssetHub.sg



#### LOT I -TEGTR250











#### LOT I -TEG TR250





#### LOT 2-TEGTR220









#### LOT 2-TEGTR220









#### LOT 2-TEGTR220









#### LOT 2 - TEGTR220





#### LOT 3 – CSRTEGTR300





#### LOT 3 – CSRTEGTR300









#### LOT 3 – CSRTEGTR300































# LOT 5 – JINTAI SH-30







## LOT 5 – JINTAI SH-30





#### LOT 5 – JINTAI SH-30





#### LOT 6 – SANY SCC550







#### LOT 6 – SANY SCC550







#### LOT 7 – PVE 30M VIBRO & PVE500 POWER PACK











#### **CONTACT US**

INTERESTED PARTIES MAY DOWNLOAD THE TENDER FORM ON <u>WWW.ASSETHUB.SG</u>

#### **AssetHub Pte Ltd**

80 Changi Road Centropod @Changi #02-58 Singapore 419715

O: 69095357 | F: 69095367 | E: bc.lee@assethub.sg