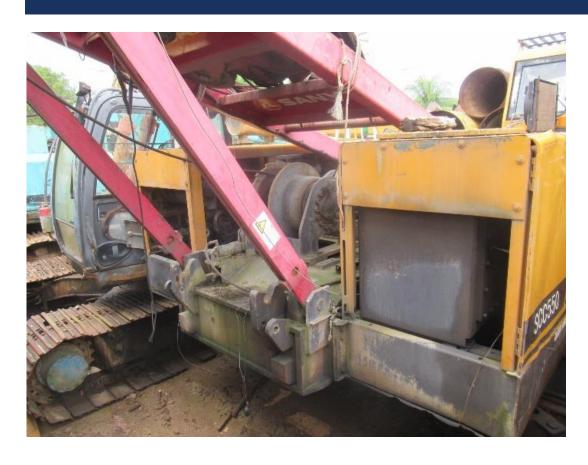

ny SCC550 Crawler Cranes, and (1) PVE 38M Vibratory Hammer c/w PVE500 Power Pack

Viewing: By Appointment only

For Tender document, viewing, and more information, please contact:



**Auctioneer:** 

**AssetHub Pte Ltd** 

80 Changi Road #02-58, Centropod @ Changi, Singapore 419715

Tel: 69095357 Fax: 69095367

Email: bc.lee@assethub.sg www.AssetHub.sg



#### LOT I -TEGTR250











#### LOT I -TEG TR250





#### LOT 2-TEGTR220









#### LOT 2-TEGTR220









#### LOT 2-TEGTR220









#### LOT 2 - TEGTR220





#### LOT 3 – CSRTEGTR300





#### LOT 3 – CSRTEGTR300









#### LOT 3 – CSRTEGTR300































# LOT 5 – JINTAI SH-30







## LOT 5 – JINTAI SH-30





#### LOT 5 – JINTAI SH-30





#### LOT 6 – SANY SCC550







#### LOT 6 – SANY SCC550







#### LOT 7 – PVE 30M VIBRO & PVE500 POWER PACK











#### **CONTACT US**

INTERESTED PARTIES MAY DOWNLOAD THE TENDER FORM ON <u>WWW.ASSETHUB.SG</u>

#### **AssetHub Pte Ltd**

80 Changi Road Centropod @Changi #02-58 Singapore 419715

O: 69095357 | F: 69095367 | E: bc.lee@assethub.sg