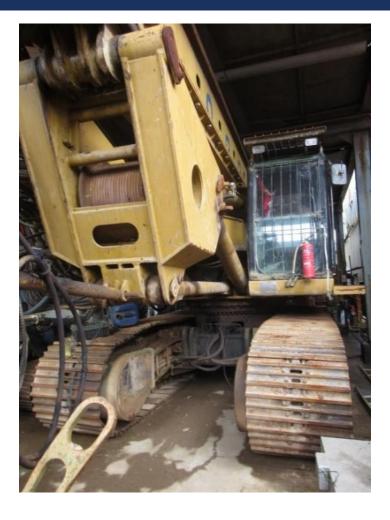

lling Rigs, 2 Crawler Cranes, and A Vibro Hammer

Closing of Tender: 28 January 2021, 5:00 pm

#### **Featured Items:**

(3) Teg (TR300, TR250, TR220) & (1) Jintai SH-30 Drilling Rigs, (1) Kobelco 7065 & (1) Sany SCC550 Crawler Cranes, and (1) PVE 38M Vibratory Hammer c/w PVE500 Power Pack

Viewing: By Appointment only

For Tender document, viewing, and more information, please contact:



**Auctioneer:** 

**AssetHub Pte Ltd** 

80 Changi Road #02-58, Centropod @ Changi, Singapore 419715

Tel: 69095357 Fax: 69095367

Email: bc.lee@assethub.sg www.AssetHub.sg



#### LOT I -TEGTR250











#### LOT I -TEG TR250





#### LOT 2-TEGTR220









#### LOT 2-TEGTR220









#### LOT 2-TEGTR220









#### LOT 2 - TEGTR220





#### LOT 3 – CSRTEGTR300





#### LOT 3 – CSRTEGTR300









#### LOT 3 – CSRTEGTR300































# LOT 5 – JINTAI SH-30







## LOT 5 – JINTAI SH-30





#### LOT 5 – JINTAI SH-30





#### LOT 6 – SANY SCC550







#### LOT 6 – SANY SCC550







#### LOT 7 – PVE 30M VIBRO & PVE500 POWER PACK











#### **CONTACT US**

INTERESTED PARTIES MAY DOWNLOAD THE TENDER FORM ON <u>WWW.ASSETHUB.SG</u>

#### **AssetHub Pte Ltd**

80 Changi Road Centropod @Changi #02-58 Singapore 419715

O: 69095357 | F: 69095367 | E: bc.lee@assethub.sg