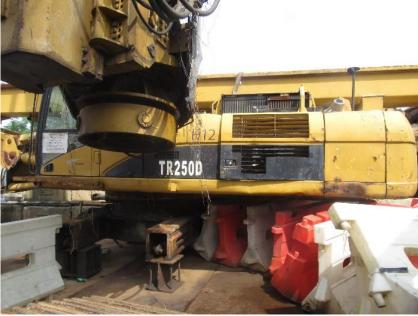

# TENDER SALE

Under The Instructions of A Finance Company
4 Drilling Rigs, 2 Crawler Cranes, and A Vibro Hammer

Closing of Tender: 28 January 2021, 5:00 pm

#### **Featured Items:**

(3) Teg (TR300, TR250, TR220) & (1) Jintai SH-30 Drilling Rigs, (1) Kobelco 7065 & (1) Sany SCC550 Crawler Cranes, and (1) PVE 38M Vibratory Hammer c/w PVE500 Power Pack

Viewing: By Appointment only

For Tender document, viewing, and more information, please contact:



**Auctioneer:** 

**AssetHub Pte Ltd** 

80 Changi Road #02-58, Centropod @ Changi, Singapore 419715

Tel: 69095357 Fax: 69095367

Email: bc.lee@assethub.sg www.AssetHub.sg



#### LOT I -TEGTR250











#### LOT I -TEG TR250





#### LOT 2-TEGTR220









#### LOT 2-TEGTR220









#### LOT 2-TEGTR220









#### LOT 2 - TEGTR220





#### LOT 3 – CSRTEGTR300





#### LOT 3 – CSRTEGTR300









#### LOT 3 – CSRTEGTR300































# LOT 5 – JINTAI SH-30







## LOT 5 – JINTAI SH-30





#### LOT 5 – JINTAI SH-30





#### LOT 6 – SANY SCC550







#### LOT 6 – SANY SCC550







#### LOT 7 – PVE 30M VIBRO & PVE500 POWER PACK











#### **CONTACT US**

INTERESTED PARTIES MAY DOWNLOAD THE TENDER FORM ON <u>WWW.ASSETHUB.SG</u>

#### **AssetHub Pte Ltd**

80 Changi Road Centropod @Changi #02-58 Singapore 419715

O: 69095357 | F: 69095367 | E: bc.lee@assethub.sg