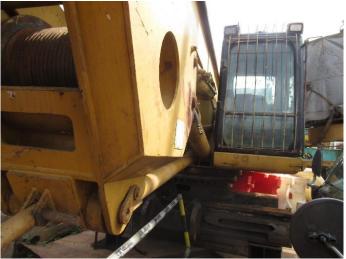

# TENDER SALE

Under The Instructions of A Finance Company
4 Drilling Rigs, 2 Crawler Cranes, and A Vibro Hammer

Closing of Tender: 28 January 2021, 5:00 pm

#### **Featured Items:**

(3) Teg (TR300, TR250, TR220) & (1) Jintai SH-30 Drilling Rigs, (1) Kobelco 7065 & (1) Sany SCC550 Crawler Cranes, and (1) PVE 38M Vibratory Hammer c/w PVE500 Power Pack

Viewing: By Appointment only

For Tender document, viewing, and more information, please contact:



**Auctioneer:** 

**AssetHub Pte Ltd** 

80 Changi Road #02-58, Centropod @ Changi, Singapore 419715

Tel: 69095357 Fax: 69095367

Email: bc.lee@assethub.sg www.AssetHub.sg



#### LOT I -TEGTR250











#### LOT I -TEG TR250





#### LOT 2-TEGTR220









#### LOT 2-TEGTR220









#### LOT 2-TEGTR220









#### LOT 2 - TEGTR220





#### LOT 3 – CSRTEGTR300





#### LOT 3 – CSRTEGTR300









#### LOT 3 – CSRTEGTR300































# LOT 5 – JINTAI SH-30







## LOT 5 – JINTAI SH-30





#### LOT 5 – JINTAI SH-30





#### LOT 6 – SANY SCC550







#### LOT 6 – SANY SCC550







#### LOT 7 – PVE 30M VIBRO & PVE500 POWER PACK











#### **CONTACT US**

INTERESTED PARTIES MAY DOWNLOAD THE TENDER FORM ON <u>WWW.ASSETHUB.SG</u>

#### **AssetHub Pte Ltd**

80 Changi Road Centropod @Changi #02-58 Singapore 419715

O: 69095357 | F: 69095367 | E: bc.lee@assethub.sg