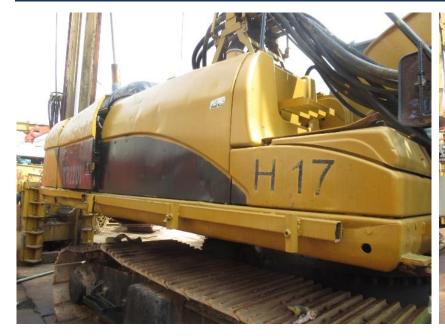

# TENDER SALE

Under The Instructions of A Finance Company
4 Drilling Rigs, 2 Crawler Cranes, and A Vibro Hammer

Closing of Tender: 28 January 2021, 5:00 pm

#### **Featured Items:**

(3) Teg (TR300, TR250, TR220) & (1) Jintai SH-30 Drilling Rigs, (1) Kobelco 7065 & (1) Sany SCC550 Crawler Cranes, and (1) PVE 38M Vibratory Hammer c/w PVE500 Power Pack

Viewing: By Appointment only

For Tender document, viewing, and more information, please contact:



**Auctioneer:** 

**AssetHub Pte Ltd** 

80 Changi Road #02-58, Centropod @ Changi, Singapore 419715

Tel: 69095357 Fax: 69095367

Email: bc.lee@assethub.sg www.AssetHub.sg



#### LOT I -TEGTR250











#### LOT I -TEG TR250





#### LOT 2-TEGTR220









#### LOT 2-TEGTR220









#### LOT 2-TEGTR220









#### LOT 2 - TEGTR220





#### LOT 3 – CSRTEGTR300





#### LOT 3 – CSRTEGTR300









#### LOT 3 – CSRTEGTR300































# LOT 5 – JINTAI SH-30







## LOT 5 – JINTAI SH-30





#### LOT 5 – JINTAI SH-30





#### LOT 6 – SANY SCC550







#### LOT 6 – SANY SCC550







#### LOT 7 – PVE 30M VIBRO & PVE500 POWER PACK











#### **CONTACT US**

INTERESTED PARTIES MAY DOWNLOAD THE TENDER FORM ON <u>WWW.ASSETHUB.SG</u>

#### **AssetHub Pte Ltd**

80 Changi Road Centropod @Changi #02-58 Singapore 419715

O: 69095357 | F: 69095367 | E: bc.lee@assethub.sg