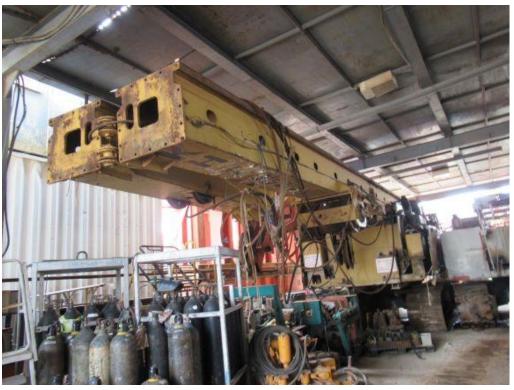

A Vibro Hammer

Closing of Tender: 28 January 2021, 5:00 pm

#### **Featured Items:**

(3) Teg (TR300, TR250, TR220) & (1) Jintai SH-30 Drilling Rigs, (1) Kobelco 7065 & (1) Sany SCC550 Crawler Cranes, and (1) PVE 38M Vibratory Hammer c/w PVE500 Power Pack

Viewing: By Appointment only

For Tender document, viewing, and more information, please contact:



**Auctioneer:** 

**AssetHub Pte Ltd** 

80 Changi Road #02-58, Centropod @ Changi, Singapore 419715

Tel: 69095357 Fax: 69095367

Email: bc.lee@assethub.sg www.AssetHub.sg



#### LOT I -TEGTR250











#### LOT I -TEG TR250





#### LOT 2-TEGTR220









#### LOT 2-TEGTR220









#### LOT 2-TEGTR220









#### LOT 2 - TEGTR220





#### LOT 3 – CSRTEGTR300





#### LOT 3 – CSRTEGTR300









#### LOT 3 – CSRTEGTR300































# LOT 5 – JINTAI SH-30







## LOT 5 – JINTAI SH-30





#### LOT 5 – JINTAI SH-30





#### LOT 6 – SANY SCC550







#### LOT 6 – SANY SCC550







#### LOT 7 – PVE 30M VIBRO & PVE500 POWER PACK











#### **CONTACT US**

INTERESTED PARTIES MAY DOWNLOAD THE TENDER FORM ON <u>WWW.ASSETHUB.SG</u>

#### **AssetHub Pte Ltd**

80 Changi Road Centropod @Changi #02-58 Singapore 419715

O: 69095357 | F: 69095367 | E: bc.lee@assethub.sg