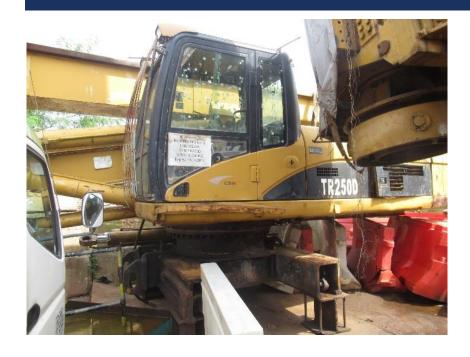

# TENDER SALE

Under The Instructions of A Finance Company
4 Drilling Rigs, 2 Crawler Cranes, and A Vibro Hammer

Closing of Tender: 28 January 2021, 5:00 pm

#### **Featured Items:**

(3) Teg (TR300, TR250, TR220) & (1) Jintai SH-30 Drilling Rigs, (1) Kobelco 7065 & (1) Sany SCC550 Crawler Cranes, and (1) PVE 38M Vibratory Hammer c/w PVE500 Power Pack

Viewing: By Appointment only

For Tender document, viewing, and more information, please contact:



**Auctioneer:** 

**AssetHub Pte Ltd** 

80 Changi Road #02-58, Centropod @ Changi, Singapore 419715

Tel: 69095357 Fax: 69095367

Email: bc.lee@assethub.sg www.AssetHub.sg



#### LOT I -TEGTR250











#### LOT I -TEG TR250





#### LOT 2-TEGTR220









#### LOT 2-TEGTR220









#### LOT 2-TEGTR220









#### LOT 2 - TEGTR220





#### LOT 3 – CSRTEGTR300





#### LOT 3 – CSRTEGTR300









#### LOT 3 – CSRTEGTR300































# LOT 5 – JINTAI SH-30







## LOT 5 – JINTAI SH-30





#### LOT 5 – JINTAI SH-30





#### LOT 6 – SANY SCC550







#### LOT 6 – SANY SCC550







#### LOT 7 – PVE 30M VIBRO & PVE500 POWER PACK











#### **CONTACT US**

INTERESTED PARTIES MAY DOWNLOAD THE TENDER FORM ON <u>WWW.ASSETHUB.SG</u>

#### **AssetHub Pte Ltd**

80 Changi Road Centropod @Changi #02-58 Singapore 419715

O: 69095357 | F: 69095367 | E: bc.lee@assethub.sg