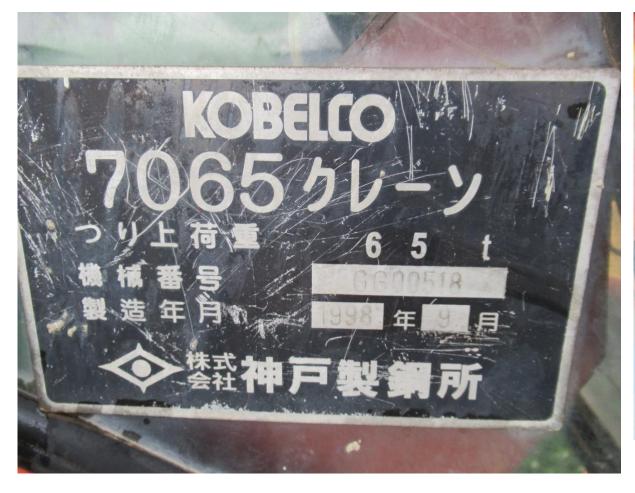

g of Tender: 28 January 2021, 5:00 pm

#### **Featured Items:**

(3) Teg (TR300, TR250, TR220) & (1) Jintai SH-30 Drilling Rigs, (1) Kobelco 7065 & (1) Sany SCC550 Crawler Cranes, and (1) PVE 38M Vibratory Hammer c/w PVE500 Power Pack

Viewing: By Appointment only

For Tender document, viewing, and more information, please contact:



**Auctioneer:** 

**AssetHub Pte Ltd** 

80 Changi Road #02-58, Centropod @ Changi, Singapore 419715

Tel: 69095357 Fax: 69095367

Email: bc.lee@assethub.sg www.AssetHub.sg



#### LOT I -TEGTR250











#### LOT I -TEG TR250





#### LOT 2-TEGTR220









#### LOT 2-TEGTR220









#### LOT 2-TEGTR220









#### LOT 2 - TEGTR220





#### LOT 3 – CSRTEGTR300





#### LOT 3 – CSRTEGTR300









#### LOT 3 – CSRTEGTR300































# LOT 5 – JINTAI SH-30







## LOT 5 – JINTAI SH-30





#### LOT 5 – JINTAI SH-30





#### LOT 6 – SANY SCC550







#### LOT 6 – SANY SCC550







#### LOT 7 – PVE 30M VIBRO & PVE500 POWER PACK











#### **CONTACT US**

INTERESTED PARTIES MAY DOWNLOAD THE TENDER FORM ON <u>WWW.ASSETHUB.SG</u>

#### **AssetHub Pte Ltd**

80 Changi Road Centropod @Changi #02-58 Singapore 419715

O: 69095357 | F: 69095367 | E: bc.lee@assethub.sg