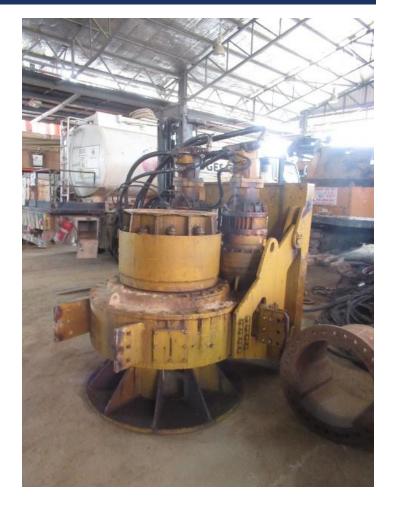

ing Rigs, 2 Crawler Cranes, and A Vibro Hammer

Closing of Tender: 28 January 2021, 5:00 pm

#### **Featured Items:**

(3) Teg (TR300, TR250, TR220) & (1) Jintai SH-30 Drilling Rigs, (1) Kobelco 7065 & (1) Sany SCC550 Crawler Cranes, and (1) PVE 38M Vibratory Hammer c/w PVE500 Power Pack

Viewing: By Appointment only

For Tender document, viewing, and more information, please contact:



**Auctioneer:** 

**AssetHub Pte Ltd** 

80 Changi Road #02-58, Centropod @ Changi, Singapore 419715

Tel: 69095357 Fax: 69095367

Email: bc.lee@assethub.sg www.AssetHub.sg



#### LOT I -TEGTR250











#### LOT I -TEG TR250





#### LOT 2-TEGTR220









#### LOT 2-TEGTR220









#### LOT 2-TEGTR220









#### LOT 2 - TEGTR220





#### LOT 3 – CSRTEGTR300





#### LOT 3 – CSRTEGTR300









#### LOT 3 – CSRTEGTR300































# LOT 5 – JINTAI SH-30







## LOT 5 – JINTAI SH-30





#### LOT 5 – JINTAI SH-30





#### LOT 6 – SANY SCC550







#### LOT 6 – SANY SCC550







#### LOT 7 – PVE 30M VIBRO & PVE500 POWER PACK











#### **CONTACT US**

INTERESTED PARTIES MAY DOWNLOAD THE TENDER FORM ON <u>WWW.ASSETHUB.SG</u>

#### **AssetHub Pte Ltd**

80 Changi Road Centropod @Changi #02-58 Singapore 419715

O: 69095357 | F: 69095367 | E: bc.lee@assethub.sg