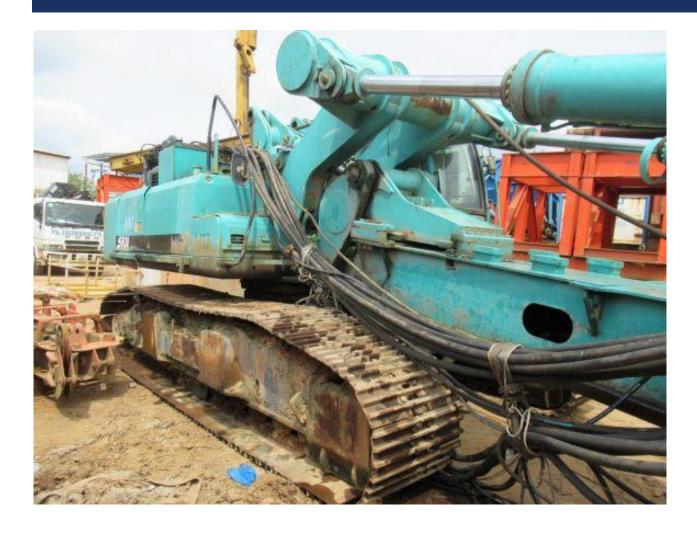

**

(3) Teg (TR300, TR250, TR220) & (1) Jintai SH-30 Drilling Rigs, (1) Kobelco 7065 & (1) Sany SCC550 Crawler Cranes, and (1) PVE 38M Vibratory Hammer c/w PVE500 Power Pack

Viewing: By Appointment only

For Tender document, viewing, and more information, please contact:



**Auctioneer:** 

**AssetHub Pte Ltd** 

80 Changi Road #02-58, Centropod @ Changi, Singapore 419715

Tel: 69095357 Fax: 69095367

Email: bc.lee@assethub.sg www.AssetHub.sg



#### LOT I -TEGTR250











#### LOT I -TEG TR250





#### LOT 2-TEGTR220









#### LOT 2-TEGTR220









#### LOT 2-TEGTR220









#### LOT 2 - TEGTR220





#### LOT 3 – CSRTEGTR300





#### LOT 3 – CSRTEGTR300









#### LOT 3 – CSRTEGTR300































# LOT 5 – JINTAI SH-30







## LOT 5 – JINTAI SH-30





#### LOT 5 – JINTAI SH-30





#### LOT 6 – SANY SCC550







#### LOT 6 – SANY SCC550







#### LOT 7 – PVE 30M VIBRO & PVE500 POWER PACK











#### **CONTACT US**

INTERESTED PARTIES MAY DOWNLOAD THE TENDER FORM ON <u>WWW.ASSETHUB.SG</u>

#### **AssetHub Pte Ltd**

80 Changi Road Centropod @Changi #02-58 Singapore 419715

O: 69095357 | F: 69095367 | E: bc.lee@assethub.sg