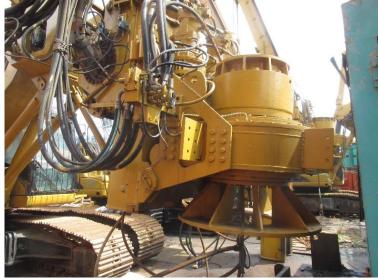

# TENDER SALE

Under The Instructions of A Finance Company
4 Drilling Rigs, 2 Crawler Cranes, and A Vibro Hammer

Closing of Tender: 28 January 2021, 5:00 pm

#### **Featured Items:**

(3) Teg (TR300, TR250, TR220) & (1) Jintai SH-30 Drilling Rigs, (1) Kobelco 7065 & (1) Sany SCC550 Crawler Cranes, and (1) PVE 38M Vibratory Hammer c/w PVE500 Power Pack

Viewing: By Appointment only

For Tender document, viewing, and more information, please contact:



**Auctioneer:** 

**AssetHub Pte Ltd** 

80 Changi Road #02-58, Centropod @ Changi, Singapore 419715

Tel: 69095357 Fax: 69095367

Email: bc.lee@assethub.sg www.AssetHub.sg



#### LOT I -TEGTR250











#### LOT I -TEG TR250





#### LOT 2-TEGTR220









#### LOT 2-TEGTR220









#### LOT 2-TEGTR220









#### LOT 2 - TEGTR220





#### LOT 3 – CSRTEGTR300





#### LOT 3 – CSRTEGTR300









#### LOT 3 – CSRTEGTR300































# LOT 5 – JINTAI SH-30







## LOT 5 – JINTAI SH-30





#### LOT 5 – JINTAI SH-30





#### LOT 6 – SANY SCC550







#### LOT 6 – SANY SCC550







#### LOT 7 – PVE 30M VIBRO & PVE500 POWER PACK











#### **CONTACT US**

INTERESTED PARTIES MAY DOWNLOAD THE TENDER FORM ON <u>WWW.ASSETHUB.SG</u>

#### **AssetHub Pte Ltd**

80 Changi Road Centropod @Changi #02-58 Singapore 419715

O: 69095357 | F: 69095367 | E: bc.lee@assethub.sg