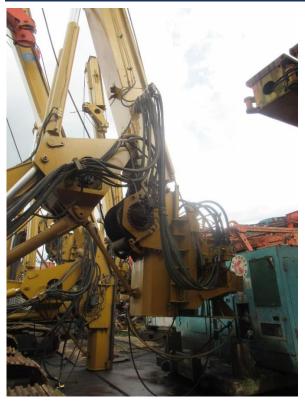

# TENDER SALE

Under The Instructions of A Finance Company
4 Drilling Rigs, 2 Crawler Cranes, and A Vibro Hammer

Closing of Tender: 28 January 2021, 5:00 pm

#### **Featured Items:**

(3) Teg (TR300, TR250, TR220) & (1) Jintai SH-30 Drilling Rigs, (1) Kobelco 7065 & (1) Sany SCC550 Crawler Cranes, and (1) PVE 38M Vibratory Hammer c/w PVE500 Power Pack

Viewing: By Appointment only

For Tender document, viewing, and more information, please contact:



**Auctioneer:** 

**AssetHub Pte Ltd** 

80 Changi Road #02-58, Centropod @ Changi, Singapore 419715

Tel: 69095357 Fax: 69095367

Email: bc.lee@assethub.sg www.AssetHub.sg



#### LOT I -TEGTR250











#### LOT I -TEG TR250





#### LOT 2-TEGTR220









#### LOT 2-TEGTR220









#### LOT 2-TEGTR220









#### LOT 2 - TEGTR220





#### LOT 3 – CSRTEGTR300





#### LOT 3 – CSRTEGTR300









#### LOT 3 – CSRTEGTR300































# LOT 5 – JINTAI SH-30







## LOT 5 – JINTAI SH-30





#### LOT 5 – JINTAI SH-30





#### LOT 6 – SANY SCC550







#### LOT 6 – SANY SCC550







#### LOT 7 – PVE 30M VIBRO & PVE500 POWER PACK











#### **CONTACT US**

INTERESTED PARTIES MAY DOWNLOAD THE TENDER FORM ON <u>WWW.ASSETHUB.SG</u>

#### **AssetHub Pte Ltd**

80 Changi Road Centropod @Changi #02-58 Singapore 419715

O: 69095357 | F: 69095367 | E: bc.lee@assethub.sg