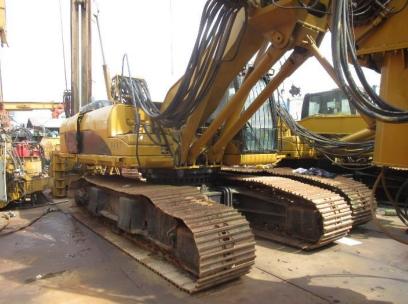

# TENDER SALE

Under The Instructions of A Finance Company
4 Drilling Rigs, 2 Crawler Cranes, and A Vibro Hammer

Closing of Tender: 28 January 2021, 5:00 pm

#### **Featured Items:**

(3) Teg (TR300, TR250, TR220) & (1) Jintai SH-30 Drilling Rigs, (1) Kobelco 7065 & (1) Sany SCC550 Crawler Cranes, and (1) PVE 38M Vibratory Hammer c/w PVE500 Power Pack

Viewing: By Appointment only

For Tender document, viewing, and more information, please contact:



**Auctioneer:** 

**AssetHub Pte Ltd** 

80 Changi Road #02-58, Centropod @ Changi, Singapore 419715

Tel: 69095357 Fax: 69095367

Email: bc.lee@assethub.sg www.AssetHub.sg



#### LOT I -TEGTR250











#### LOT I -TEG TR250





#### LOT 2-TEGTR220









#### LOT 2-TEGTR220









#### LOT 2-TEGTR220









#### LOT 2 - TEGTR220





#### LOT 3 – CSRTEGTR300





#### LOT 3 – CSRTEGTR300









#### LOT 3 – CSRTEGTR300































# LOT 5 – JINTAI SH-30







## LOT 5 – JINTAI SH-30





#### LOT 5 – JINTAI SH-30





#### LOT 6 – SANY SCC550







#### LOT 6 – SANY SCC550







#### LOT 7 – PVE 30M VIBRO & PVE500 POWER PACK











#### **CONTACT US**

INTERESTED PARTIES MAY DOWNLOAD THE TENDER FORM ON <u>WWW.ASSETHUB.SG</u>

#### **AssetHub Pte Ltd**

80 Changi Road Centropod @Changi #02-58 Singapore 419715

O: 69095357 | F: 69095367 | E: bc.lee@assethub.sg