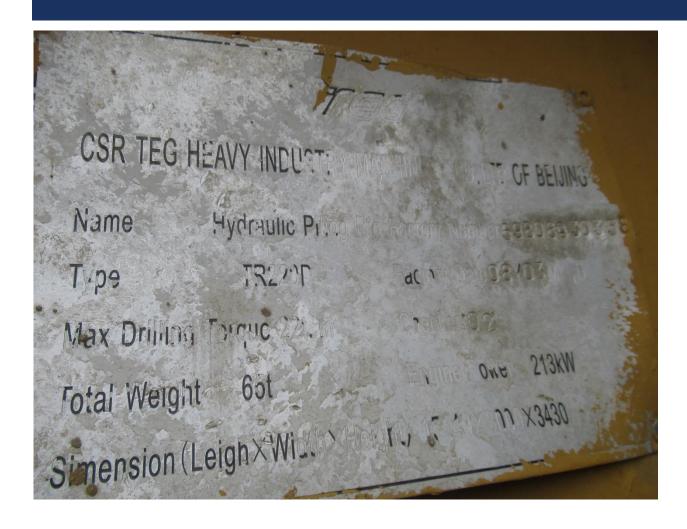

# TENDER SALE

Under The Instructions of A Finance Company
4 Drilling Rigs, 2 Crawler Cranes, and A Vibro Hammer

Closing of Tender: 28 January 2021, 5:00 pm

#### **Featured Items:**

(3) Teg (TR300, TR250, TR220) & (1) Jintai SH-30 Drilling Rigs, (1) Kobelco 7065 & (1) Sany SCC550 Crawler Cranes, and (1) PVE 38M Vibratory Hammer c/w PVE500 Power Pack

Viewing: By Appointment only

For Tender document, viewing, and more information, please contact:



**Auctioneer:** 

**AssetHub Pte Ltd** 

80 Changi Road #02-58, Centropod @ Changi, Singapore 419715

Tel: 69095357 Fax: 69095367

Email: bc.lee@assethub.sg www.AssetHub.sg



#### LOT I -TEGTR250











#### LOT I -TEG TR250





#### LOT 2-TEGTR220









#### LOT 2-TEGTR220









#### LOT 2-TEGTR220









#### LOT 2 - TEGTR220





#### LOT 3 – CSRTEGTR300





#### LOT 3 – CSRTEGTR300









#### LOT 3 – CSRTEGTR300































# LOT 5 – JINTAI SH-30







## LOT 5 – JINTAI SH-30





#### LOT 5 – JINTAI SH-30





#### LOT 6 – SANY SCC550







#### LOT 6 – SANY SCC550







#### LOT 7 – PVE 30M VIBRO & PVE500 POWER PACK











#### **CONTACT US**

INTERESTED PARTIES MAY DOWNLOAD THE TENDER FORM ON <u>WWW.ASSETHUB.SG</u>

#### **AssetHub Pte Ltd**

80 Changi Road Centropod @Changi #02-58 Singapore 419715

O: 69095357 | F: 69095367 | E: bc.lee@assethub.sg