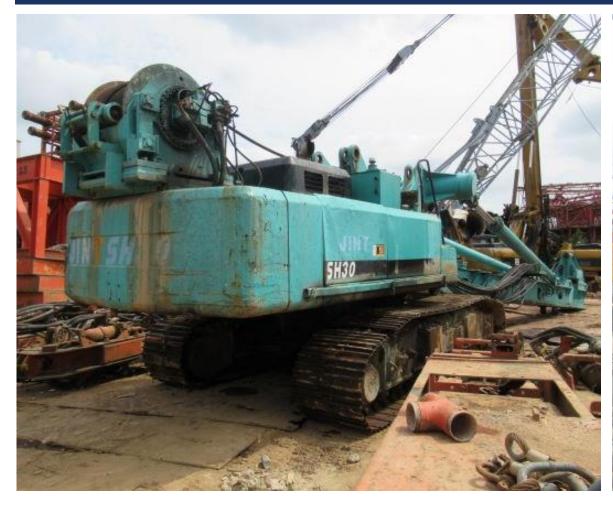

5:00 pm

#### **Featured Items:**

(3) Teg (TR300, TR250, TR220) & (1) Jintai SH-30 Drilling Rigs, (1) Kobelco 7065 & (1) Sany SCC550 Crawler Cranes, and (1) PVE 38M Vibratory Hammer c/w PVE500 Power Pack

Viewing: By Appointment only

For Tender document, viewing, and more information, please contact:



**Auctioneer:** 

**AssetHub Pte Ltd** 

80 Changi Road #02-58, Centropod @ Changi, Singapore 419715

Tel: 69095357 Fax: 69095367

Email: bc.lee@assethub.sg www.AssetHub.sg



#### LOT I -TEGTR250











#### LOT I -TEG TR250





#### LOT 2-TEGTR220









#### LOT 2-TEGTR220









#### LOT 2-TEGTR220









#### LOT 2 - TEGTR220





#### LOT 3 – CSRTEGTR300





#### LOT 3 – CSRTEGTR300









#### LOT 3 – CSRTEGTR300































# LOT 5 – JINTAI SH-30







## LOT 5 – JINTAI SH-30





#### LOT 5 – JINTAI SH-30





#### LOT 6 – SANY SCC550







#### LOT 6 – SANY SCC550







#### LOT 7 – PVE 30M VIBRO & PVE500 POWER PACK











#### **CONTACT US**

INTERESTED PARTIES MAY DOWNLOAD THE TENDER FORM ON <u>WWW.ASSETHUB.SG</u>

#### **AssetHub Pte Ltd**

80 Changi Road Centropod @Changi #02-58 Singapore 419715

O: 69095357 | F: 69095367 | E: bc.lee@assethub.sg