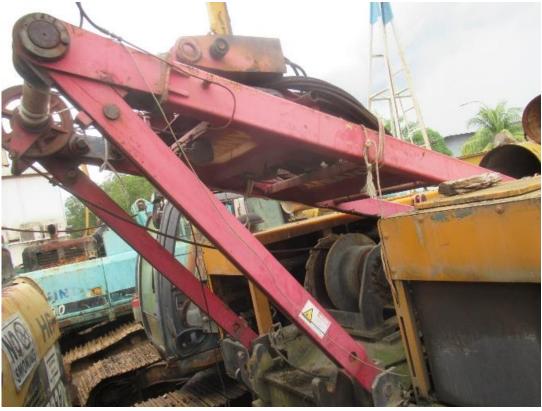

SCC550 Crawler Cranes, and (1) PVE 38M Vibratory Hammer c/w PVE500 Power Pack

Viewing: By Appointment only

For Tender document, viewing, and more information, please contact:



**Auctioneer:** 

**AssetHub Pte Ltd** 

80 Changi Road #02-58, Centropod @ Changi, Singapore 419715

Tel: 69095357 Fax: 69095367

Email: bc.lee@assethub.sg www.AssetHub.sg



#### LOT I -TEGTR250











#### LOT I -TEG TR250





#### LOT 2-TEGTR220









#### LOT 2-TEGTR220









#### LOT 2-TEGTR220









#### LOT 2 - TEGTR220





#### LOT 3 – CSRTEGTR300





#### LOT 3 – CSRTEGTR300









#### LOT 3 – CSRTEGTR300































# LOT 5 – JINTAI SH-30







## LOT 5 – JINTAI SH-30





#### LOT 5 – JINTAI SH-30





#### LOT 6 – SANY SCC550







#### LOT 6 – SANY SCC550







#### LOT 7 – PVE 30M VIBRO & PVE500 POWER PACK











#### **CONTACT US**

INTERESTED PARTIES MAY DOWNLOAD THE TENDER FORM ON <u>WWW.ASSETHUB.SG</u>

#### **AssetHub Pte Ltd**

80 Changi Road Centropod @Changi #02-58 Singapore 419715

O: 69095357 | F: 69095367 | E: bc.lee@assethub.sg