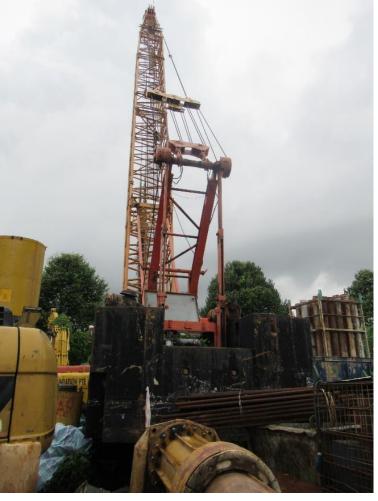

o Hammer

Closing of Tender: 28 January 2021, 5:00 pm

#### **Featured Items:**

(3) Teg (TR300, TR250, TR220) & (1) Jintai SH-30 Drilling Rigs, (1) Kobelco 7065 & (1) Sany SCC550 Crawler Cranes, and (1) PVE 38M Vibratory Hammer c/w PVE500 Power Pack

Viewing: By Appointment only

For Tender document, viewing, and more information, please contact:



**Auctioneer:** 

**AssetHub Pte Ltd** 

80 Changi Road #02-58, Centropod @ Changi, Singapore 419715

Tel: 69095357 Fax: 69095367

Email: bc.lee@assethub.sg www.AssetHub.sg



#### LOT I -TEGTR250











#### LOT I -TEG TR250





#### LOT 2-TEGTR220









#### LOT 2-TEGTR220









#### LOT 2-TEGTR220









#### LOT 2 - TEGTR220





#### LOT 3 – CSRTEGTR300





#### LOT 3 – CSRTEGTR300









#### LOT 3 – CSRTEGTR300































# LOT 5 – JINTAI SH-30







## LOT 5 – JINTAI SH-30





#### LOT 5 – JINTAI SH-30





#### LOT 6 – SANY SCC550







#### LOT 6 – SANY SCC550







#### LOT 7 – PVE 30M VIBRO & PVE500 POWER PACK











#### **CONTACT US**

INTERESTED PARTIES MAY DOWNLOAD THE TENDER FORM ON <u>WWW.ASSETHUB.SG</u>

#### **AssetHub Pte Ltd**

80 Changi Road Centropod @Changi #02-58 Singapore 419715

O: 69095357 | F: 69095367 | E: bc.lee@assethub.sg