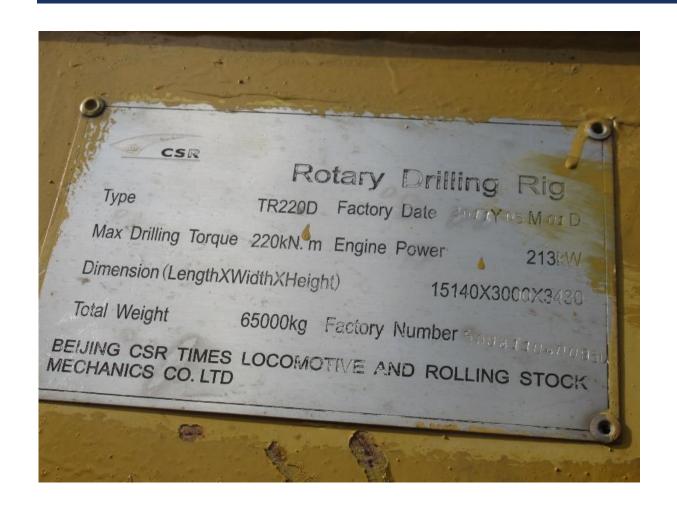

TENDER SALE

Under The Instructions of A Finance Company
4 Drilling Rigs, 2 Crawler Cranes, and A Vibro Hammer

Closing of Tender: 28 January 2021, 5:00 pm

#### **Featured Items:**

(3) Teg (TR300, TR250, TR220) & (1) Jintai SH-30 Drilling Rigs, (1) Kobelco 7065 & (1) Sany SCC550 Crawler Cranes, and (1) PVE 38M Vibratory Hammer c/w PVE500 Power Pack

Viewing: By Appointment only

For Tender document, viewing, and more information, please contact:



**Auctioneer:** 

**AssetHub Pte Ltd** 

80 Changi Road #02-58, Centropod @ Changi, Singapore 419715

Tel: 69095357 Fax: 69095367

Email: bc.lee@assethub.sg www.AssetHub.sg



#### LOT I -TEGTR250











#### LOT I -TEG TR250





#### LOT 2-TEGTR220









#### LOT 2-TEGTR220









#### LOT 2-TEGTR220









#### LOT 2 - TEGTR220





#### LOT 3 – CSRTEGTR300





#### LOT 3 – CSRTEGTR300









#### LOT 3 – CSRTEGTR300































# LOT 5 – JINTAI SH-30







## LOT 5 – JINTAI SH-30





#### LOT 5 – JINTAI SH-30





#### LOT 6 – SANY SCC550







#### LOT 6 – SANY SCC550







#### LOT 7 – PVE 30M VIBRO & PVE500 POWER PACK











#### **CONTACT US**

INTERESTED PARTIES MAY DOWNLOAD THE TENDER FORM ON <u>WWW.ASSETHUB.SG</u>

#### **AssetHub Pte Ltd**

80 Changi Road Centropod @Changi #02-58 Singapore 419715

O: 69095357 | F: 69095367 | E: bc.lee@assethub.sg