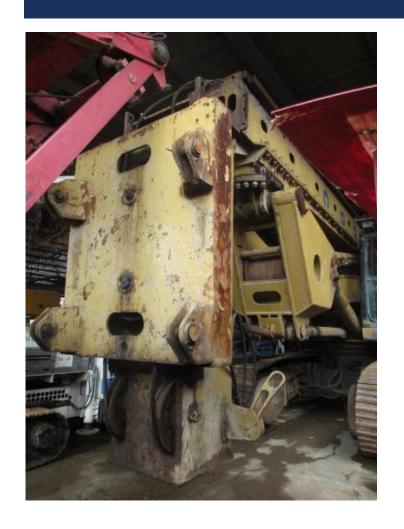

rilling Rigs, 2 Crawler Cranes, and A Vibro Hammer

Closing of Tender: 28 January 2021, 5:00 pm

#### **Featured Items:**

(3) Teg (TR300, TR250, TR220) & (1) Jintai SH-30 Drilling Rigs, (1) Kobelco 7065 & (1) Sany SCC550 Crawler Cranes, and (1) PVE 38M Vibratory Hammer c/w PVE500 Power Pack

Viewing: By Appointment only

For Tender document, viewing, and more information, please contact:



**Auctioneer:** 

**AssetHub Pte Ltd** 

80 Changi Road #02-58, Centropod @ Changi, Singapore 419715

Tel: 69095357 Fax: 69095367

Email: bc.lee@assethub.sg www.AssetHub.sg



#### LOT I -TEGTR250











#### LOT I -TEG TR250





#### LOT 2-TEGTR220









#### LOT 2-TEGTR220









#### LOT 2-TEGTR220









#### LOT 2 - TEGTR220





#### LOT 3 – CSRTEGTR300





#### LOT 3 – CSRTEGTR300









#### LOT 3 – CSRTEGTR300































# LOT 5 – JINTAI SH-30







## LOT 5 – JINTAI SH-30





#### LOT 5 – JINTAI SH-30





#### LOT 6 – SANY SCC550







#### LOT 6 – SANY SCC550







#### LOT 7 – PVE 30M VIBRO & PVE500 POWER PACK











#### **CONTACT US**

INTERESTED PARTIES MAY DOWNLOAD THE TENDER FORM ON <u>WWW.ASSETHUB.SG</u>

#### **AssetHub Pte Ltd**

80 Changi Road Centropod @Changi #02-58 Singapore 419715

O: 69095357 | F: 69095367 | E: bc.lee@assethub.sg