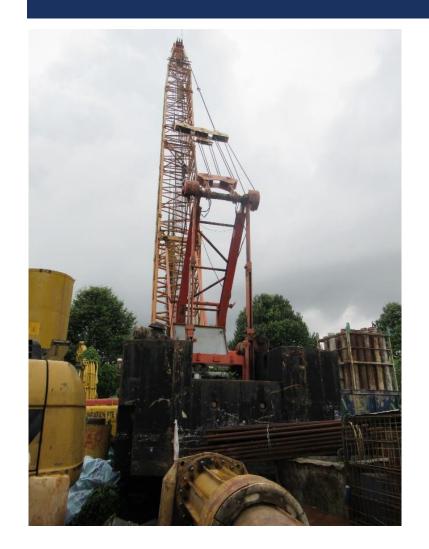

Closing of Tender: 28 January 2021, 5:00 pm

#### **Featured Items:**

(3) Teg (TR300, TR250, TR220) & (1) Jintai SH-30 Drilling Rigs, (1) Kobelco 7065 & (1) Sany SCC550 Crawler Cranes, and (1) PVE 38M Vibratory Hammer c/w PVE500 Power Pack

Viewing: By Appointment only

For Tender document, viewing, and more information, please contact:



**Auctioneer:** 

**AssetHub Pte Ltd** 

80 Changi Road #02-58, Centropod @ Changi, Singapore 419715

Tel: 69095357 Fax: 69095367

Email: bc.lee@assethub.sg www.AssetHub.sg



#### LOT I -TEGTR250











#### LOT I -TEG TR250





#### LOT 2-TEGTR220









#### LOT 2-TEGTR220









#### LOT 2-TEGTR220









#### LOT 2 - TEGTR220





#### LOT 3 – CSRTEGTR300





#### LOT 3 – CSRTEGTR300









#### LOT 3 – CSRTEGTR300































# LOT 5 – JINTAI SH-30







## LOT 5 – JINTAI SH-30





#### LOT 5 – JINTAI SH-30





#### LOT 6 – SANY SCC550







#### LOT 6 – SANY SCC550







#### LOT 7 – PVE 30M VIBRO & PVE500 POWER PACK











#### **CONTACT US**

INTERESTED PARTIES MAY DOWNLOAD THE TENDER FORM ON <u>WWW.ASSETHUB.SG</u>

#### **AssetHub Pte Ltd**

80 Changi Road Centropod @Changi #02-58 Singapore 419715

O: 69095357 | F: 69095367 | E: bc.lee@assethub.sg