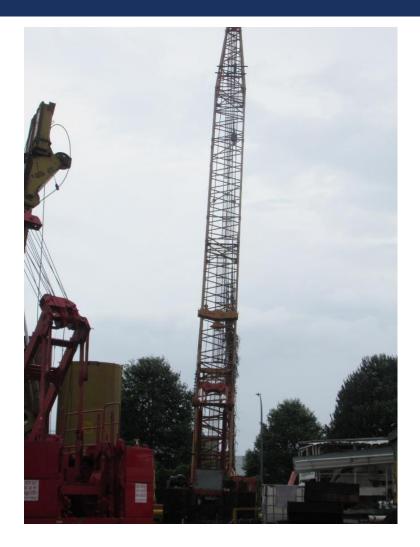

osing of Tender: 28 January 2021, 5:00 pm

#### **Featured Items:**

(3) Teg (TR300, TR250, TR220) & (1) Jintai SH-30 Drilling Rigs, (1) Kobelco 7065 & (1) Sany SCC550 Crawler Cranes, and (1) PVE 38M Vibratory Hammer c/w PVE500 Power Pack

Viewing: By Appointment only

For Tender document, viewing, and more information, please contact:



**Auctioneer:** 

**AssetHub Pte Ltd** 

80 Changi Road #02-58, Centropod @ Changi, Singapore 419715

Tel: 69095357 Fax: 69095367

Email: bc.lee@assethub.sg www.AssetHub.sg



#### LOT I -TEGTR250











#### LOT I -TEG TR250





#### LOT 2-TEGTR220









#### LOT 2-TEGTR220









#### LOT 2-TEGTR220









#### LOT 2 - TEGTR220





#### LOT 3 – CSRTEGTR300





#### LOT 3 – CSRTEGTR300









#### LOT 3 – CSRTEGTR300































# LOT 5 – JINTAI SH-30







## LOT 5 – JINTAI SH-30





#### LOT 5 – JINTAI SH-30





#### LOT 6 – SANY SCC550







#### LOT 6 – SANY SCC550







#### LOT 7 – PVE 30M VIBRO & PVE500 POWER PACK











#### **CONTACT US**

INTERESTED PARTIES MAY DOWNLOAD THE TENDER FORM ON <u>WWW.ASSETHUB.SG</u>

#### **AssetHub Pte Ltd**

80 Changi Road Centropod @Changi #02-58 Singapore 419715

O: 69095357 | F: 69095367 | E: bc.lee@assethub.sg