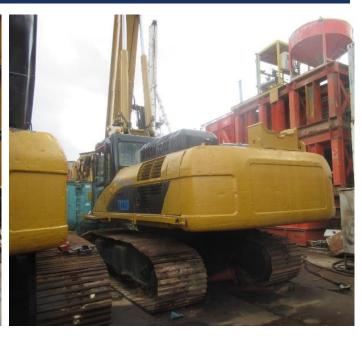

# TENDER SALE

Under The Instructions of A Finance Company
4 Drilling Rigs, 2 Crawler Cranes, and A Vibro Hammer

Closing of Tender: 28 January 2021, 5:00 pm

#### **Featured Items:**

(3) Teg (TR300, TR250, TR220) & (1) Jintai SH-30 Drilling Rigs, (1) Kobelco 7065 & (1) Sany SCC550 Crawler Cranes, and (1) PVE 38M Vibratory Hammer c/w PVE500 Power Pack

Viewing: By Appointment only

For Tender document, viewing, and more information, please contact:



**Auctioneer:** 

**AssetHub Pte Ltd** 

80 Changi Road #02-58, Centropod @ Changi, Singapore 419715

Tel: 69095357 Fax: 69095367

Email: bc.lee@assethub.sg www.AssetHub.sg



#### LOT I -TEGTR250











#### LOT I -TEG TR250





#### LOT 2-TEGTR220









#### LOT 2-TEGTR220









#### LOT 2-TEGTR220









#### LOT 2 - TEGTR220





#### LOT 3 – CSRTEGTR300





#### LOT 3 – CSRTEGTR300









#### LOT 3 – CSRTEGTR300































# LOT 5 – JINTAI SH-30







## LOT 5 – JINTAI SH-30





#### LOT 5 – JINTAI SH-30





#### LOT 6 – SANY SCC550







#### LOT 6 – SANY SCC550







#### LOT 7 – PVE 30M VIBRO & PVE500 POWER PACK











#### **CONTACT US**

INTERESTED PARTIES MAY DOWNLOAD THE TENDER FORM ON <u>WWW.ASSETHUB.SG</u>

#### **AssetHub Pte Ltd**

80 Changi Road Centropod @Changi #02-58 Singapore 419715

O: 69095357 | F: 69095367 | E: bc.lee@assethub.sg