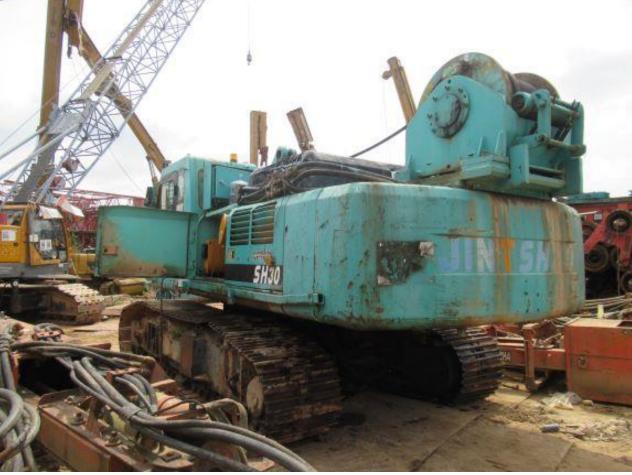

00 pm

#### **Featured Items:**

(3) Teg (TR300, TR250, TR220) & (1) Jintai SH-30 Drilling Rigs, (1) Kobelco 7065 & (1) Sany SCC550 Crawler Cranes, and (1) PVE 38M Vibratory Hammer c/w PVE500 Power Pack

Viewing: By Appointment only

For Tender document, viewing, and more information, please contact:



**Auctioneer:** 

**AssetHub Pte Ltd** 

80 Changi Road #02-58, Centropod @ Changi, Singapore 419715

Tel: 69095357 Fax: 69095367

Email: bc.lee@assethub.sg www.AssetHub.sg



#### LOT I -TEGTR250











#### LOT I -TEG TR250





#### LOT 2-TEGTR220









#### LOT 2-TEGTR220









#### LOT 2-TEGTR220









#### LOT 2 - TEGTR220





#### LOT 3 – CSRTEGTR300





#### LOT 3 – CSRTEGTR300









#### LOT 3 – CSRTEGTR300































# LOT 5 – JINTAI SH-30







## LOT 5 – JINTAI SH-30





#### LOT 5 – JINTAI SH-30





#### LOT 6 – SANY SCC550







#### LOT 6 – SANY SCC550







#### LOT 7 – PVE 30M VIBRO & PVE500 POWER PACK











#### **CONTACT US**

INTERESTED PARTIES MAY DOWNLOAD THE TENDER FORM ON <u>WWW.ASSETHUB.SG</u>

#### **AssetHub Pte Ltd**

80 Changi Road Centropod @Changi #02-58 Singapore 419715

O: 69095357 | F: 69095367 | E: bc.lee@assethub.sg