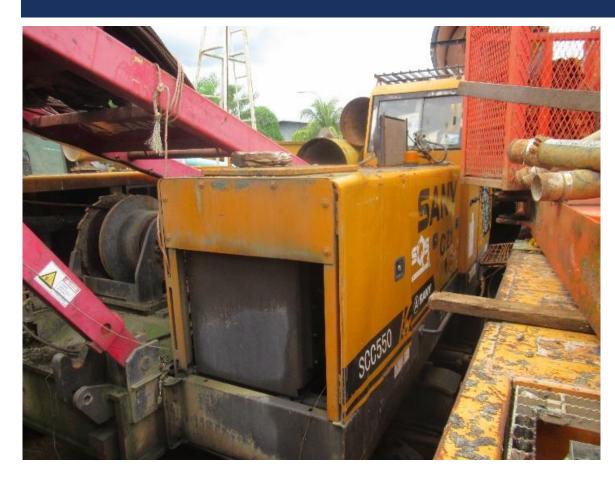

Rigs, (1) Kobelco 7065 & (1) Sany SCC550 Crawler Cranes, and (1) PVE 38M Vibratory Hammer c/w PVE500 Power Pack

Viewing: By Appointment only

For Tender document, viewing, and more information, please contact:



**Auctioneer:** 

**AssetHub Pte Ltd** 

80 Changi Road #02-58, Centropod @ Changi, Singapore 419715

Tel: 69095357 Fax: 69095367

Email: bc.lee@assethub.sg www.AssetHub.sg



#### LOT I -TEGTR250











#### LOT I -TEG TR250





#### LOT 2-TEGTR220









#### LOT 2-TEGTR220









#### LOT 2-TEGTR220









#### LOT 2 - TEGTR220





#### LOT 3 – CSRTEGTR300





#### LOT 3 – CSRTEGTR300









#### LOT 3 – CSRTEGTR300































# LOT 5 – JINTAI SH-30







## LOT 5 – JINTAI SH-30





#### LOT 5 – JINTAI SH-30





#### LOT 6 – SANY SCC550







#### LOT 6 – SANY SCC550







#### LOT 7 – PVE 30M VIBRO & PVE500 POWER PACK











#### **CONTACT US**

INTERESTED PARTIES MAY DOWNLOAD THE TENDER FORM ON <u>WWW.ASSETHUB.SG</u>

#### **AssetHub Pte Ltd**

80 Changi Road Centropod @Changi #02-58 Singapore 419715

O: 69095357 | F: 69095367 | E: bc.lee@assethub.sg