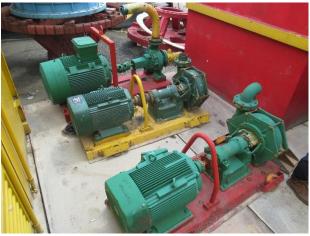

#### LOT 1 – DEWATERING PLANT



LOT 2 - NES45SH-2 GENERATOR



LOT 3 – NES45SHE GENERATOR



# LOT 4 – BOHRTEC TBM





LOT 5 – MTS 1800 & LOT 6 – MTS 800



### LOT 5 - MTS 1800 & LOT 6 - MTS 800

# LOT 5 & 6 MTS TBM ACCS AND ASSOCIATED EQUIPEMT







# LOT 7 – HERRENKNECT AVN1200 TB





LOT 8 – 10-TON GANTRY CRANE- PODEM 522



## LOT 9 – KONE 20-TON GANTRY CRANE



LOT 10 -KOBELCO SK135SR-1E



LOT 11 – HITACHI ZX200-3



### LOT 11 – HITACHI ZX200-3



LOT 12 – MITSUBISHI ED25

ITSUBISHI FORKLIFT TRUC RATED CAPACITY ATED CAT AT FORK HEIGHT AT FORK HEIGHT AT FORK HEIGHT HEAVY INDUSTRI RIES

## LOT 13 – HITACHI EX200-5E











#### LOT 14 -YANMA VIO-27



#### LOT 15 – DENYO DCA90SPH



LOT 16 - YAMAR GENERATOR



### LOT 17 – WATER PUMP AND WELDER



LOT 18 – TOWER LIGHTS



LOT 19 – NIPPON SHAYO NES25SI-3



## LOT 20 -DENYO DCA 800SSA 800KVA GENERATOR



LOT 21 - VIBROPOWER GENERATOR



LOT 22- BOMAG BW211-40



### LOT 23 – BOMAG BW211-40



LOT 24 – 40 FT CONTAINERS (LOCATED AT NO. 10 PENJURU RD)



LOT 26 – 1 20-FT CONTAINER TOILET



# LOT 27 – 2 UNITS OFFICE