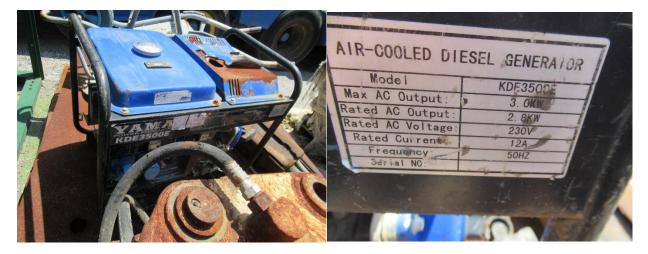

#### LOT 1 – DEWATERING PLANT



LOT 2 - NES45SH-2 GENERATOR



LOT 3 – NES45SHE GENERATOR



# LOT 4 – BOHRTEC TBM





LOT 5 – MTS 1800 & LOT 6 – MTS 800



### LOT 5 - MTS 1800 & LOT 6 - MTS 800

# LOT 5 & 6 MTS TBM ACCS AND ASSOCIATED EQUIPEMT







# LOT 7 – HERRENKNECT AVN1200 TB





LOT 8 – 10-TON GANTRY CRANE- PODEM 522



## LOT 9 – KONE 20-TON GANTRY CRANE



LOT 10 -KOBELCO SK135SR-1E



LOT 11 – HITACHI ZX200-3



### LOT 11 – HITACHI ZX200-3



LOT 12 – MITSUBISHI ED25

ITSUBISHI FORKLIFT TRUC RATED CAPACITY ATED CAT AT FORK HEIGHT AT FORK HEIGHT AT FORK HEIGHT HEAVY INDUSTRI RIES

## LOT 13 – HITACHI EX200-5E











#### LOT 14 -YANMA VIO-27



#### LOT 15 – DENYO DCA90SPH



LOT 16 - YAMAR GENERATOR



### LOT 17 – WATER PUMP AND WELDER



LOT 18 – TOWER LIGHTS



LOT 19 – NIPPON SHAYO NES25SI-3



## LOT 20 -DENYO DCA 800SSA 800KVA GENERATOR



LOT 21 - VIBROPOWER GENERATOR



LOT 22- BOMAG BW211-40



### LOT 23 – BOMAG BW211-40



LOT 24 – 40 FT CONTAINERS (LOCATED AT NO. 10 PENJURU RD)



LOT 26 – 1 20-FT CONTAINER TOILET



# LOT 27 – 2 UNITS OFFICE CONTAINERS



LOT 28 – CONTENTS IN CONTAINERS (EXCLUDE ACCS FOR TBMS)



















#### LOCATED AT PUNGGOL WORKSITES

### LOT 30 – SENNEBOGEN 653 TELESCOPIS CRAWLER CRANE



LOT 31 – PALFINGER PK85002 LORRY CRANE



## LOT 32 – YANMAR VIO45





LOT 33 - SEPARATION PLANT



Lot 34 – CONTAINERS



## LOT 35 – ASSORTED MATERIALS AND ACCS