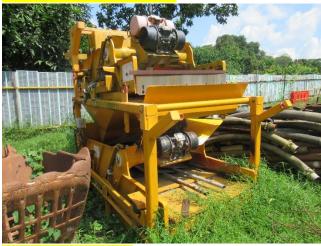

FORK HEIGHT HEAVY INDUSTRI RIES

## LOT 13 – HITACHI EX200-5E











#### LOT 14 -YANMA VIO-27



#### LOT 15 – DENYO DCA90SPH



LOT 16 - YAMAR GENERATOR



### LOT 17 – WATER PUMP AND WELDER



LOT 18 – TOWER LIGHTS



LOT 19 – NIPPON SHAYO NES25SI-3



## LOT 20 -DENYO DCA 800SSA 800KVA GENERATOR



LOT 21 - VIBROPOWER GENERATOR



LOT 22- BOMAG BW211-40



### LOT 23 – BOMAG BW211-40



LOT 24 – 40 FT CONTAINERS (LOCATED AT NO. 10 PENJURU RD)



LOT 26 – 1 20-FT CONTAINER TOILET



# LOT 27 – 2 UNITS OFFICE CONTAINERS



LOT 28 – CONTENTS IN CONTAINERS (EXCLUDE ACCS FOR TBMS)



















#### LOCATED AT PUNGGOL WORKSITES

### LOT 30 – SENNEBOGEN 653 TELESCOPIS CRAWLER CRANE



LOT 31 – PALFINGER PK85002 LORRY CRANE



## LOT 32 – YANMAR VIO45





LOT 33 - SEPARATION PLANT



Lot 34 – CONTAINERS



## LOT 35 – ASSORTED MATERIALS AND ACCS