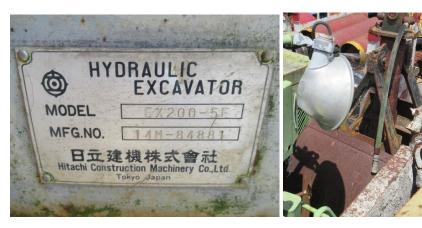

#### LOT 1 – DEWATERING PLANT



LOT 2 - NES45SH-2 GENERATOR



LOT 3 – NES45SHE GENERATOR



# LOT 4 – BOHRTEC TBM





LOT 5 – MTS 1800 & LOT 6 – MTS 800



### LOT 5 - MTS 1800 & LOT 6 - MTS 800

# LOT 5 & 6 MTS TBM ACCS AND ASSOCIATED EQUIPEMT







# LOT 7 – HERRENKNECT AVN1200 TB





LOT 8 – 10-TON GANTRY CRANE- PODEM 522



## LOT 9 – KONE 20-TON GANTRY CRANE



LOT 10 -KOBELCO SK135SR-1E



LOT 11 – HITACHI ZX200-3



### LOT 11 – HITACHI ZX200-3



LOT 12 – MITSUBISHI ED25

ITSUBISHI FORKLIFT TRUC RATED CAPACITY ATED CAT AT FORK HEIGHT AT FORK HEIGHT AT FORK HEIGHT HEAVY INDUSTRI RIES

## LOT 13 – HITACHI EX200-5E











#### LOT 14 -YANMA VIO-27



#### LOT 15 – DENYO DCA90SPH



LOT 16 - YAMAR GENERATOR



### LOT 17 – WATER PUMP AND WELDER



LOT 18 – TOWER LIGHTS



LOT 19 – NIPPON SHAYO NES25SI-3



## LOT 20 -DENYO DCA 800SSA 800KVA GENERATOR



LOT 21 - VIBROPOWER GENERATOR



LOT 22- BOMAG BW211-40



### LOT 23 – BOMAG BW211-40



LOT 24 – 40 FT CONTAINERS (LOCATED AT NO. 10 PENJURU RD)



LOT 26 – 1 20-FT CONTAINER TOILET



# LOT 27 – 2 UNITS OFFICE CONTAINERS



LOT 28 – CONTENTS IN CONTAINERS (EXCLUDE ACCS FOR TBMS)



















#### LOCATED AT PUNGGOL WORKSITES

### LOT 30 – SENNEBOGEN 653 TELESCOPIS CRAWLER CRANE



LOT 31 – PALFINGER PK85002 LORRY CRANE



## LOT 32 – YANMAR VIO45





LOT 33 - SEPARATION PLANT



Lot 34 – CONTAINERS



## LOT 35 – ASSORTED MATERIALS AND ACCS