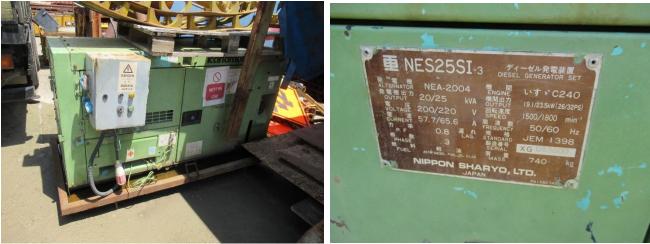

### LOT 17 – WATER PUMP AND WELDER

LOT 18 – TOWER LIGHTS

LOT 19 – NIPPON SHAYO NES25SI-3