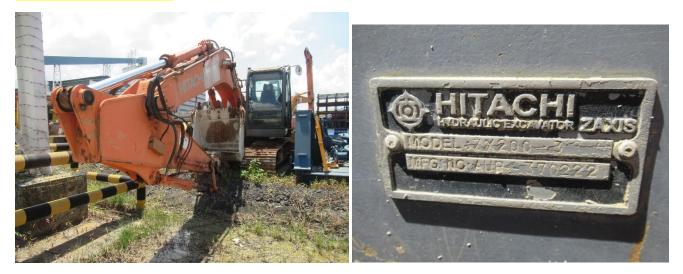

### LOT 11 – HITACHI ZX200-3

LOT 12 – MITSUBISHI ED25

ITSUBISHI FORKLIFT TRUC RATED CAPACITY ATED CAT AT FORK HEIGHT AT FORK HEIGHT AT FORK HEIGHT HEAVY INDUSTRI RIES