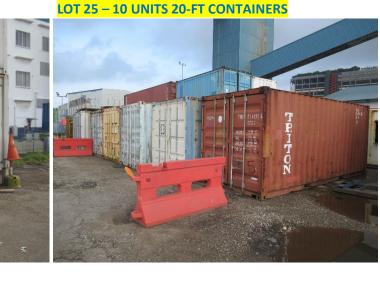

### LOT 23 – BOMAG BW211-40

LOT 24 – 40 FT CONTAINERS (LOCATED AT NO. 10 PENJURU RD)

LOT 26 – 1 20-FT CONTAINER TOILET