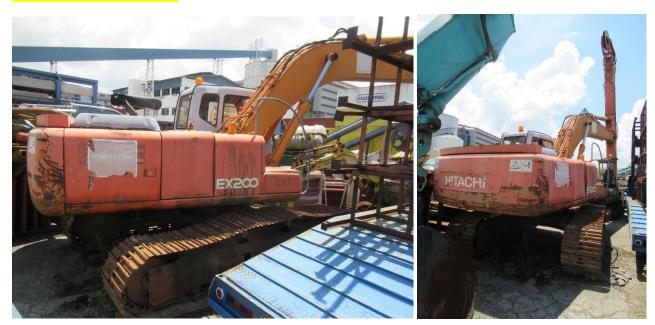

#### LOT 1 – DEWATERING PLANT



LOT 2 - NES45SH-2 GENERATOR



LOT 3 – NES45SHE GENERATOR



# LOT 4 – BOHRTEC TBM





LOT 5 – MTS 1800 & LOT 6 – MTS 800



### LOT 5 - MTS 1800 & LOT 6 - MTS 800

# LOT 5 & 6 MTS TBM ACCS AND ASSOCIATED EQUIPEMT







# LOT 7 – HERRENKNECT AVN1200 TB





LOT 8 – 10-TON GANTRY CRANE- PODEM 522



## LOT 9 – KONE 20-TON GANTRY CRANE



LOT 10 -KOBELCO SK135SR-1E



LOT 11 – HITACHI ZX200-3



### LOT 11 – HITACHI ZX200-3



LOT 12 – MITSUBISHI ED25

ITSUBISHI FORKLIFT TRUC RATED CAPACITY ATED CAT AT FORK HEIGHT AT FORK HEIGHT AT FORK HEIGHT HEAVY INDUSTRI RIES

## LOT 13 – HITACHI EX200-5E











#### LOT 14 -YANMA VIO-27



#### LOT 15 – DENYO DCA90SPH



LOT 16 - YAMAR GENERATOR



### LOT 17 – WATER PUMP AND WELDER



LOT 18 – TOWER LIGHTS



LOT 19 – NIPPON SHAYO NES25SI-3



## LOT 20 -DENYO DCA 800SSA 800KVA GENERATOR



LOT 21 - VIBROPOWER GENERATOR



LOT 22- BOMAG BW211-40



### LOT 23 – BOMAG BW211-40



LOT 24 – 40 FT CONTAINERS (LOCATED AT NO. 10 PENJURU RD)



LOT 26 – 1 20-FT CONTAINER TOILET



# LOT 27 – 2 UNITS OFFICE CONTAINERS



LOT 28 – CONTENTS IN CONTAINERS (EXCLUDE ACCS FOR TBMS)



















#### LOCATED AT PUNGGOL WORKSITES

### LOT 30 – SENNEBOGEN 653 TELESCOPIS CRAWLER CRANE



LOT 31 – PALFINGER PK85002 LORRY CRANE



## LOT 32 – YANMAR VIO45





LOT 33 - SEPARATION PLANT



Lot 34 – CONTAINERS



## LOT 35 – ASSORTED MATERIALS AND ACC