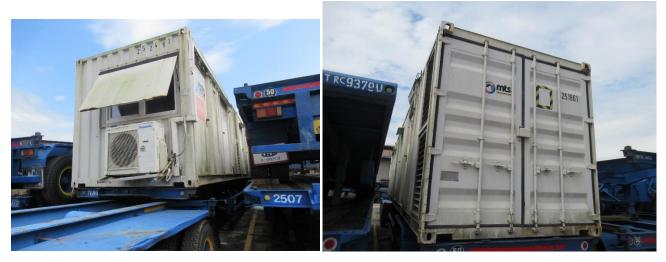

### LOT 23 – BOMAG BW211-40

LOT 24 – 40 FT CONTAINERS (LOCATED AT NO. 10 PENJURU RD)

LOT 26 – 1 20-FT CONTAINER TOILET

# LOT 27 – 2 UNITS OFFICE CONTAINERS

LOT 28 – CONTENTS IN CONTAINERS (EXCLUDE ACCS FOR TBMS)