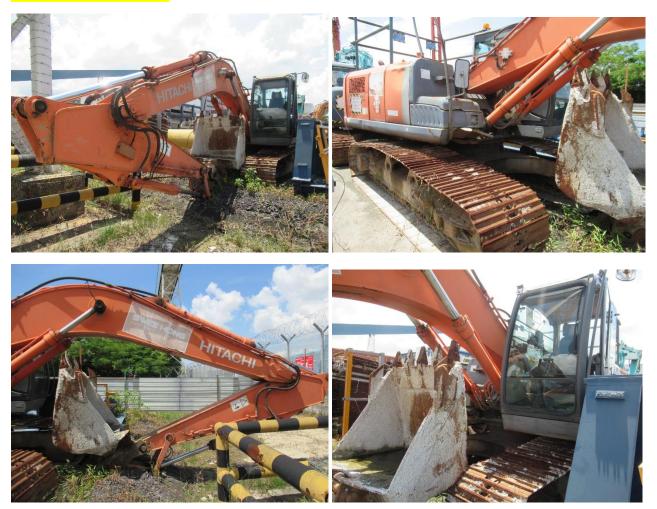

#### LOT 1 – DEWATERING PLANT



LOT 2 - NES45SH-2 GENERATOR



LOT 3 – NES45SHE GENERATOR



# LOT 4 – BOHRTEC TBM





LOT 5 – MTS 1800 & LOT 6 – MTS 800



### LOT 5 - MTS 1800 & LOT 6 - MTS 800

# LOT 5 & 6 MTS TBM ACCS AND ASSOCIATED EQUIPEMT







# LOT 7 – HERRENKNECT AVN1200 TB





LOT 8 – 10-TON GANTRY CRANE- PODEM 522



## LOT 9 – KONE 20-TON GANTRY CRANE



LOT 10 -KOBELCO SK135SR-1E



LOT 11 – HITACHI ZX200-3



### LOT 11 – HITACHI ZX200-3



LOT 12 – MITSUBISHI ED25

ITSUBISHI FORKLIFT TRUC RATED CAPACITY ATED CAT AT FORK HEIGHT AT FORK HEIGHT AT FORK HEIGHT HEAVY INDUSTRI RIES

## LOT 13 – HITACHI EX200-5E











#### LOT 14 -YANMA VIO-27



#### LOT 15 – DENYO DCA90SPH



LOT 16 - YAMAR GENERATOR



### LOT 17 – WATER PUMP AND WELDER



LOT 18 – TOWER LIGHTS



LOT 19 – NIPPON SHAYO NES25SI-3



## LOT 20 -DENYO DCA 800SSA 800KVA GENERATOR



LOT 21 - VIBROPOWER GENERATOR



LOT 22- BOMAG BW211-40



### LOT 23 – BOMAG BW211-40



LOT 24 – 40 FT CONTAINERS (LOCATED AT NO. 10 PENJURU RD)



LOT 26 – 1 20-FT CONTAINER TOILET



# LOT 27 – 2 UNITS OFFICE CONTAINERS



LOT 28 – CONTENTS IN CONTAINERS (EXCLUDE ACCS FOR TBMS)



















#### LOCATED AT PUNGGOL WORKSITES

### LOT 30 – SENNEBOGEN 653 TELESCOPIS CRAWLER