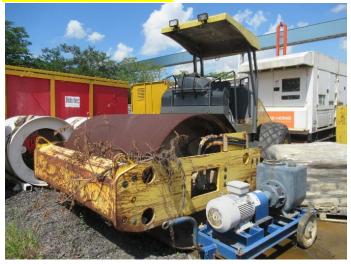

### LOT 23 – BOMAG BW211-40

LOT 24 – 40 FT CONTAINERS (LOCATED AT NO. 10 PENJURU RD)

LOT 26 – 1 20-FT CONTAINER TOILET