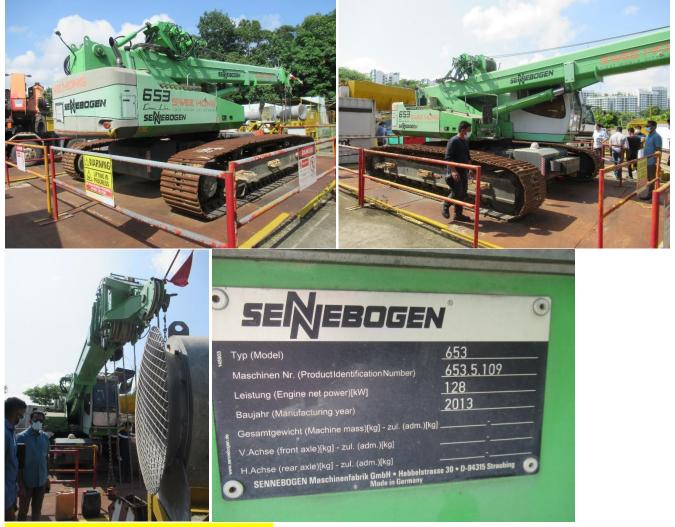

### LOT 30 – SENNEBOGEN 653 TELESCOPIS CRAWLER CRANE

LOT 31 – PALFINGER PK85002 LORRY CRANE