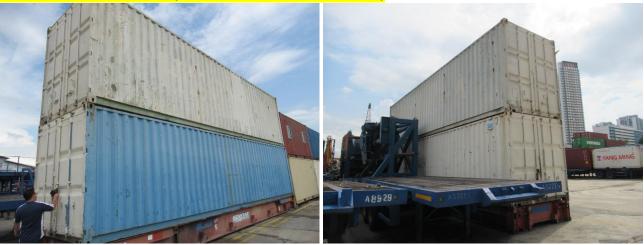

### LOT 23 – BOMAG BW211-40

LOT 24 – 40 FT CONTAINERS (LOCATED AT NO. 10 PENJURU RD)

LOT 26 – 1 20-FT CONTAINER TOILET