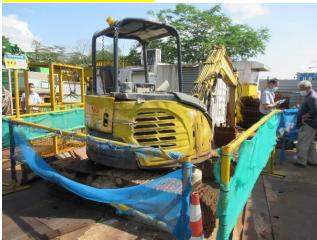

FORK HEIGHT AT FORK HEIGHT AT FORK HEIGHT HEAVY INDUSTRI RIES

## LOT 13 – HITACHI EX200-5E











#### LOT 14 -YANMA VIO-27



#### LOT 15 – DENYO DCA90SPH



LOT 16 - YAMAR GENERATOR



### LOT 17 – WATER PUMP AND WELDER



LOT 18 – TOWER LIGHTS



LOT 19 – NIPPON SHAYO NES25SI-3



## LOT 20 -DENYO DCA 800SSA 800KVA GENERATOR



LOT 21 - VIBROPOWER GENERATOR



LOT 22- BOMAG BW211-40



### LOT 23 – BOMAG BW211-40



LOT 24 – 40 FT CONTAINERS (LOCATED AT NO. 10 PENJURU RD)



LOT 26 – 1 20-FT CONTAINER TOILET



# LOT 27 – 2 UNITS OFFICE CONTAINERS



LOT 28 – CONTENTS IN CONTAINERS (EXCLUDE ACCS FOR TBMS)



















#### LOCATED AT PUNGGOL WORKSITES

### LOT 30 – SENNEBOGEN 653 TELESCOPIS CRAWLER CRANE



LOT 31 – PALFINGER PK85002 LORRY CRANE



## LOT 32 – YANMAR VIO45





LOT 33 - SEPARATION PLANT



Lot 34 – CONTAINERS



## LOT 35 – ASSORTED MATERIALS AND ACCS