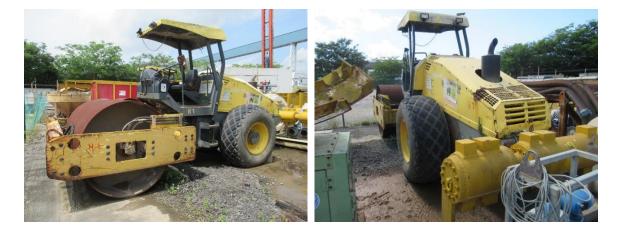

## LOT 20 -DENYO DCA 800SSA 800KVA GENERATOR

LOT 21 - VIBROPOWER GENERATOR

LOT 22- BOMAG BW211-40

### LOT 23 – BOMAG BW211-40

LOT 24 – 40 FT CONTAINERS (LOCATED AT NO. 10 PENJURU RD)

LOT 26 – 1 20-FT CONTAINER TOILET