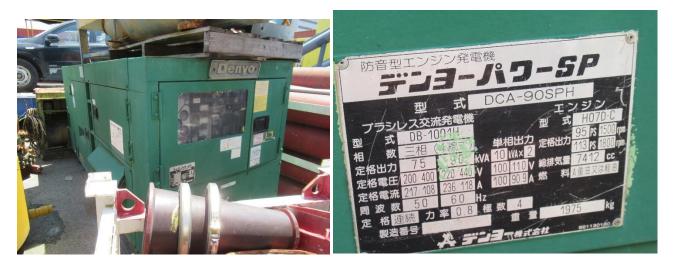

#### LOT 1 – DEWATERING PLANT



LOT 2 - NES45SH-2 GENERATOR



LOT 3 – NES45SHE GENERATOR



# LOT 4 – BOHRTEC TBM





LOT 5 – MTS 1800 & LOT 6 – MTS 800



### LOT 5 - MTS 1800 & LOT 6 - MTS 800

# LOT 5 & 6 MTS TBM ACCS AND ASSOCIATED EQUIPEMT







# LOT 7 – HERRENKNECT AVN1200 TB





LOT 8 – 10-TON GANTRY CRANE- PODEM 522



## LOT 9 – KONE 20-TON GANTRY CRANE



LOT 10 -KOBELCO SK135SR-1E



LOT 11 – HITACHI ZX200-3



### LOT 11 – HITACHI ZX200-3



LOT 12 – MITSUBISHI ED25

ITSUBISHI FORKLIFT TRUC RATED CAPACITY ATED CAT AT FORK HEIGHT AT FORK HEIGHT AT FORK HEIGHT HEAVY INDUSTRI RIES

## LOT 13 – HITACHI EX200-5E











#### LOT 14 -YANMA VIO-27



#### LOT 15 – DENYO DCA90SPH



LOT 16 - YAMAR GENERATOR



### LOT 17 – WATER PUMP AND WELDER



LOT 18 – TOWER LIGHTS



LOT 19 – NIPPON SHAYO NES25SI-3



## LOT 20 -DENYO DCA 800SSA 800KVA GENERATOR



LOT 21 - VIBROPOWER GENERATOR



LOT 22- BOMAG BW211-40



### LOT 23 – BOMAG BW211-40



LOT 24 – 40 FT CONTAINERS (LOCATED AT NO. 10 PENJURU RD)



LOT 26 – 1 20-FT CONTAINER TOILET



# LOT 27 – 2 UNITS OFFICE CONTAINERS



LOT 28 – CONTENTS IN CONTAINERS (EXCLUDE ACCS FOR TBMS)



















#### LOCATED AT PUNGGOL WORKSITES

### LOT 30 – SENNEBOGEN 653 TELESCOPIS CRAWLER CRANE



LOT 31 – PALFINGER PK85002 LORRY CRANE



## LOT 32 – YANMAR VIO45





LOT 33 - SEPARATION PLANT



Lot 34 – CONTAINERS



## LOT 35 – ASSORTED MATERIALS AND ACCS