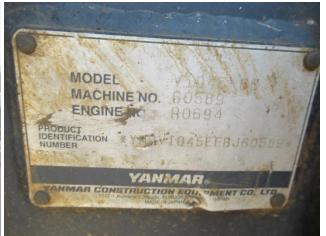

ORK HEIGHT AT FORK HEIGHT AT FORK HEIGHT HEAVY INDUSTRI RIES

## LOT 13 – HITACHI EX200-5E











#### LOT 14 -YANMA VIO-27



#### LOT 15 – DENYO DCA90SPH



LOT 16 - YAMAR GENERATOR



### LOT 17 – WATER PUMP AND WELDER



LOT 18 – TOWER LIGHTS



LOT 19 – NIPPON SHAYO NES25SI-3



## LOT 20 -DENYO DCA 800SSA 800KVA GENERATOR



LOT 21 - VIBROPOWER GENERATOR



LOT 22- BOMAG BW211-40



### LOT 23 – BOMAG BW211-40



LOT 24 – 40 FT CONTAINERS (LOCATED AT NO. 10 PENJURU RD)



LOT 26 – 1 20-FT CONTAINER TOILET



# LOT 27 – 2 UNITS OFFICE CONTAINERS



LOT 28 – CONTENTS IN CONTAINERS (EXCLUDE ACCS FOR TBMS)



















#### LOCATED AT PUNGGOL WORKSITES

### LOT 30 – SENNEBOGEN 653 TELESCOPIS CRAWLER CRANE



LOT 31 – PALFINGER PK85002 LORRY CRANE



## LOT 32 – YANMAR VIO45





LOT 33 - SEPARATION PLANT



Lot 34 – CONTAINERS



## LOT 35 – ASSORTED MATERIALS AND ACCS