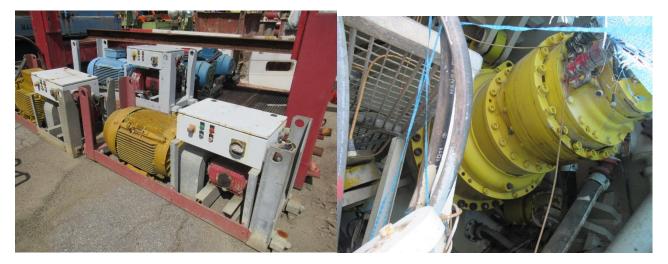

#### LOT 1 – DEWATERING PLANT



LOT 2 - NES45SH-2 GENERATOR



LOT 3 – NES45SHE GENERATOR



# LOT 4 – BOHRTEC TBM





LOT 5 – MTS 1800 & LOT 6 – MTS 800



### LOT 5 - MTS 1800 & LOT 6 - MTS 800

# LOT 5 & 6 MTS TBM ACCS AND ASSOCIATED EQUIPEMT







# LOT 7 – HERRENKNECT AVN1200 TB





LOT 8 – 10-TON GANTRY CRANE- PODEM 522



## LOT 9 – KONE 20-TON GANTRY CRANE



LOT 10 -KOBELCO SK135SR-1E



LOT 11 – HITACHI ZX200-3



### LOT 11 – HITACHI ZX200-3



LOT 12 – MITSUBISHI ED25

ITSUBISHI FORKLIFT TRUC RATED CAPACITY ATED CAT AT FORK HEIGHT AT FORK HEIGHT AT FORK HEIGHT HEAVY INDUSTRI RIES

## LOT 13 – HITACHI EX200-5E











#### LOT 14 -YANMA VIO-27



#### LOT 15 – DENYO DCA90SPH



LOT 16 - YAMAR GENERATOR



### LOT 17 – WATER PUMP AND WELDER



LOT 18 – TOWER LIGHTS



LOT 19 – NIPPON SHAYO NES25SI-3



## LOT 20 -DENYO DCA 800SSA 800KVA GENERATOR



LOT 21 - VIBROPOWER GENERATOR



LOT 22- BOMAG BW211-40



### LOT 23 – BOMAG BW211-40



LOT 24 – 40 FT CONTAINERS (LOCATED AT NO. 10 PENJURU RD)



LOT 26 – 1 20-FT CON