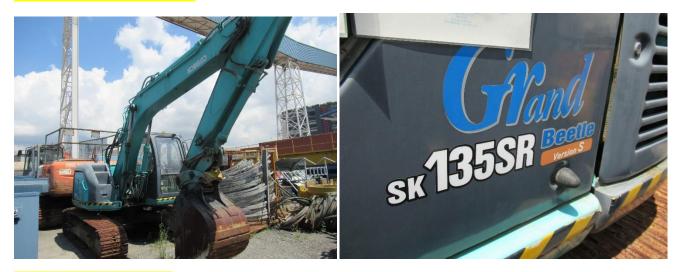

## LOT 9 – KONE 20-TON GANTRY CRANE

LOT 10 -KOBELCO SK135SR-1E

LOT 11 – HITACHI ZX200-3