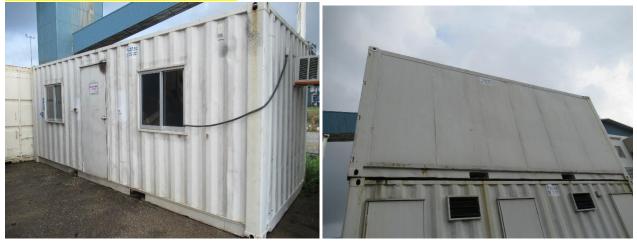

# LOT 27 – 2 UNITS OFFICE CONTAINERS

LOT 28 – CONTENTS IN CONTAINERS (EXCLUDE ACCS FOR TBMS)