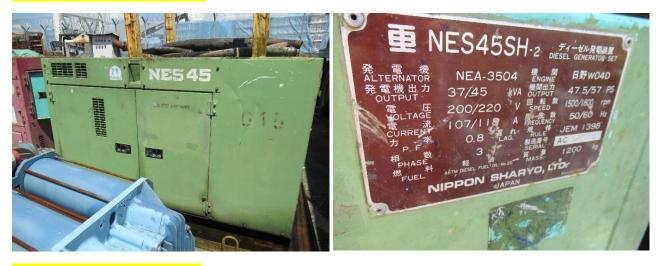

#### LOT 1 – DEWATERING PLANT

LOT 2 - NES45SH-2 GENERATOR

LOT 3 – NES45SHE GENERATOR