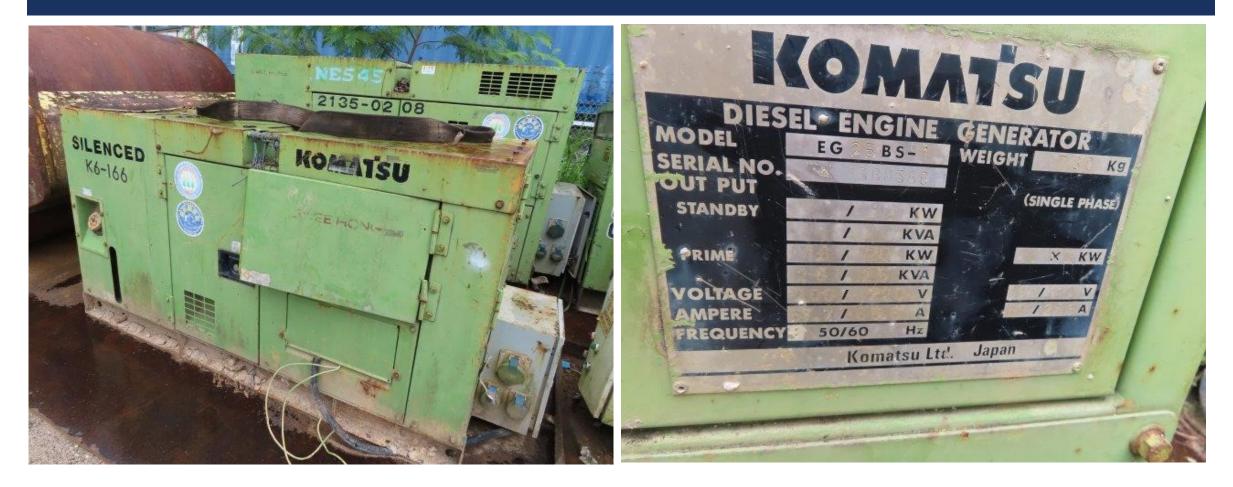

March 2022, 5:00pm

#### Featured Items:

Tender 1 (Closing 15/3/2022): Assets Located in Jurong – Bomag Roller, (5) Generators, Concrete Cutter, Roller Compactor, Earth Control Waste Water Treatment Plant, Forklift, Bending Machine

Tender 2 (Closing 28/3/2022): Assets located in Punggol – MTS 2400 TBM, Denyo DCA800SSK Generator, & Schauenburg Separation Plant and 4 sets of Kuka Robotic Arms

#### Viewing: Strictly By Appointment Only

For Tender document, viewing, and more information, please contact:



#### Auctioneer: AssetHub Pte Ltd

80 Changi Road #02-58, Centropod @ Changi, Singapore 419715 Tel: 69095357 Fax: 69095367 Email: bc.lee@assethub.sg www.AssetHub.sg



#### LOT I – BOMAG BW211D-3 ROLLER





#### LOT I – BOMAG BW211D-3 ROLLER





#### LOT 2 – KOMATSU ES25BS-IGENERATOR





### LOT 3 – NIPPON SHARYO NES45SHE GENERATOR





#### LOT 4 – BENDING MACHINE





#### LOT 5 – BOHE CONCRETE CUTTER





### LOT 6 – MINI ROLER COMPACTOR





#### LOT 7 – DENYO DCA25SPI II GENERATOR





#### LOT 8 – KOMATSU GENERATOR





#### LOT 9 – AIRMAN SDG45S





### LOT I0 – AQUASED ASIII-20 TREATMENT PLANT





#### LOT II – TOYOTA FORKLIFT





# CONTACT US

INTERESTED PARTIES MAY DOWNLOAD THE TENDER FORM ON WWW.ASSETHUB.SG

AssetHub Pte Ltd 80 Changi Road Centropod @Changi #02-58 Singapore 419715 O: 69095357 | F: 69095367 | E: bc.lee@assethub.sg