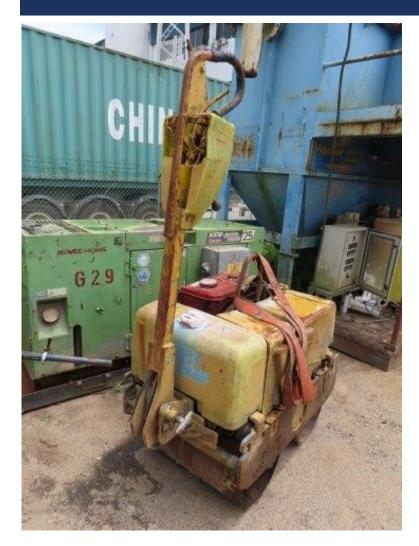

r, Earth Control Waste Water Treatment Plant, Forklift, Bending Machine

Tender 2 (Closing 28/3/2022): Assets located in Punggol – MTS 2400 TBM, Denyo DCA800SSK Generator, & Schauenburg Separation Plant and 4 sets of Kuka Robotic Arms

#### Viewing: Strictly By Appointment Only

For Tender document, viewing, and more information, please contact:



#### Auctioneer: AssetHub Pte Ltd

80 Changi Road #02-58, Centropod @ Changi, Singapore 419715 Tel: 69095357 Fax: 69095367 Email: bc.lee@assethub.sg www.AssetHub.sg



#### LOT I – BOMAG BW211D-3 ROLLER





#### LOT I – BOMAG BW211D-3 ROLLER





#### LOT 2 – KOMATSU ES25BS-IGENERATOR





### LOT 3 – NIPPON SHARYO NES45SHE GENERATOR





#### LOT 4 – BENDING MACHINE





#### LOT 5 – BOHE CONCRETE CUTTER





### LOT 6 – MINI ROLER COMPACTOR





#### LOT 7 – DENYO DCA25SPI II GENERATOR





#### LOT 8 – KOMATSU GENERATOR





#### LOT 9 – AIRMAN SDG45S





### LOT I0 – AQUASED ASIII-20 TREATMENT PLANT





#### LOT II – TOYOTA FORKLIFT





# CONTACT US

INTERESTED PARTIES MAY DOWNLOAD THE TENDER FORM ON WWW.ASSETHUB.SG

AssetHub Pte Ltd 80 Changi Road Centropod @Changi #02-58 Singapore 419715 O: 69095357 | F: 69095367 | E: bc.lee@assethub.sg