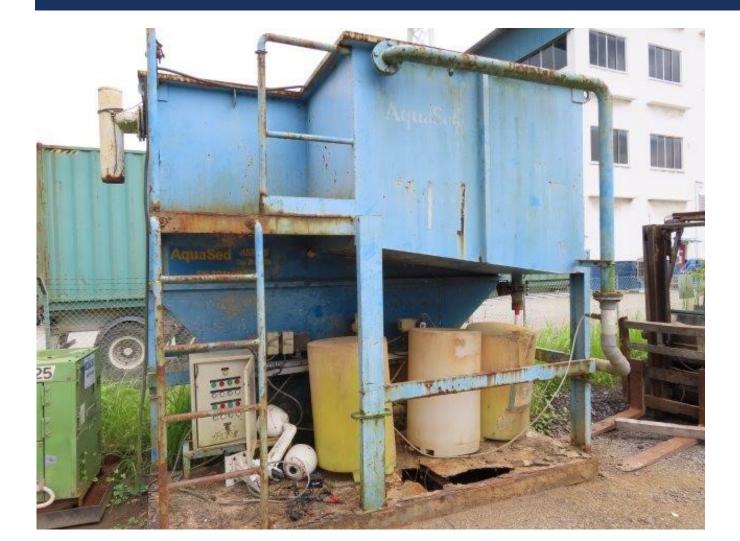

rator, & Schauenburg Separation Plant and 4 sets of Kuka Robotic Arms

#### Viewing: Strictly By Appointment Only

For Tender document, viewing, and more information, please contact:



#### Auctioneer: AssetHub Pte Ltd

80 Changi Road #02-58, Centropod @ Changi, Singapore 419715 Tel: 69095357 Fax: 69095367 Email: bc.lee@assethub.sg www.AssetHub.sg



#### LOT I – BOMAG BW211D-3 ROLLER





#### LOT I – BOMAG BW211D-3 ROLLER





#### LOT 2 – KOMATSU ES25BS-IGENERATOR





### LOT 3 – NIPPON SHARYO NES45SHE GENERATOR





#### LOT 4 – BENDING MACHINE





#### LOT 5 – BOHE CONCRETE CUTTER





### LOT 6 – MINI ROLER COMPACTOR





#### LOT 7 – DENYO DCA25SPI II GENERATOR





#### LOT 8 – KOMATSU GENERATOR





#### LOT 9 – AIRMAN SDG45S





### LOT I0 – AQUASED ASIII-20 TREATMENT PLANT





#### LOT II – TOYOTA FORKLIFT





# CONTACT US

INTERESTED PARTIES MAY DOWNLOAD THE TENDER FORM ON WWW.ASSETHUB.SG

AssetHub Pte Ltd 80 Changi Road Centropod @Changi #02-58 Singapore 419715 O: 69095357 | F: 69095367 | E: bc.lee@assethub.sg