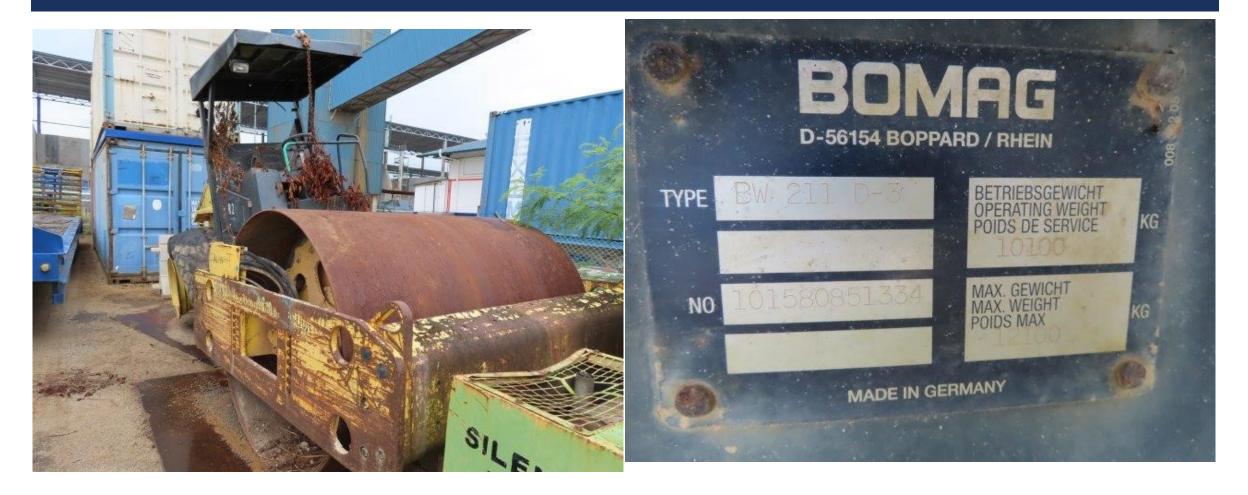

March 2022, 5:00pm Closing of Tender 2 : 28 March 2022, 5:00pm

#### Featured Items:

Tender 1 (Closing 15/3/2022): Assets Located in Jurong – Bomag Roller, (5) Generators, Concrete Cutter, Roller Compactor, Earth Control Waste Water Treatment Plant, Forklift, Bending Machine

Tender 2 (Closing 28/3/2022): Assets located in Punggol – MTS 2400 TBM, Denyo DCA800SSK Generator, & Schauenburg Separation Plant and 4 sets of Kuka Robotic Arms

#### Viewing: Strictly By Appointment Only

For Tender document, viewing, and more information, please contact:



#### Auctioneer: AssetHub Pte Ltd

80 Changi Road #02-58, Centropod @ Changi, Singapore 419715 Tel: 69095357 Fax: 69095367 Email: bc.lee@assethub.sg www.AssetHub.sg



#### LOT I – BOMAG BW211D-3 ROLLER





#### LOT I – BOMAG BW211D-3 ROLLER





#### LOT 2 – KOMATSU ES25BS-IGENERATOR





### LOT 3 – NIPPON SHARYO NES45SHE GENERATOR





#### LOT 4 – BENDING MACHINE





#### LOT 5 – BOHE CONCRETE CUTTER





### LOT 6 – MINI ROLER COMPACTOR





#### LOT 7 – DENYO DCA25SPI II GENERATOR





#### LOT 8 – KOMATSU GENERATOR





#### LOT 9 – AIRMAN SDG45S





### LOT I0 – AQUASED ASIII-20 TREATMENT PLANT





#### LOT II – TOYOTA FORKLIFT





# CONTACT US

INTERESTED PARTIES MAY DOWNLOAD THE TENDER FORM ON WWW.ASSETHUB.SG

AssetHub Pte Ltd 80 Changi Road Centropod @Changi #02-58 Singapore 419715 O: 69095357 | F: 69095367 | E: bc.lee@assethub.sg