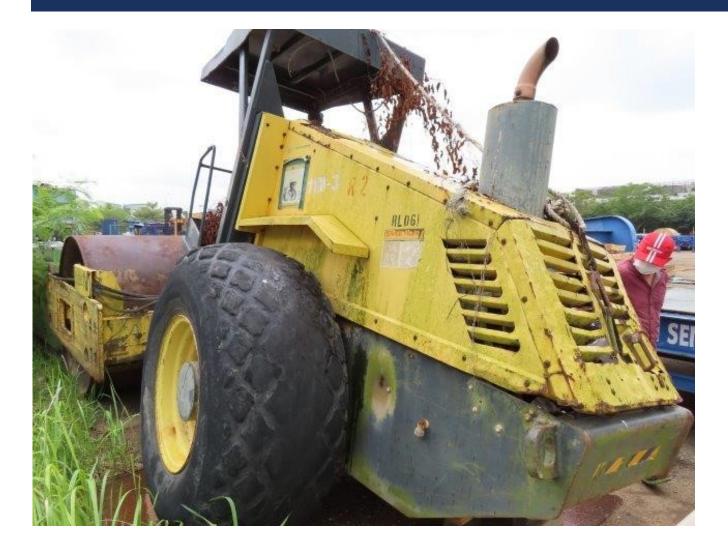

ation Plant**

Closing of Tender 1 : 15 March 2022, 5:00pm Closing of Tender 2 : 28 March 2022, 5:00pm

#### Featured Items:

Tender 1 (Closing 15/3/2022): Assets Located in Jurong – Bomag Roller, (5) Generators, Concrete Cutter, Roller Compactor, Earth Control Waste Water Treatment Plant, Forklift, Bending Machine

Tender 2 (Closing 28/3/2022): Assets located in Punggol – MTS 2400 TBM, Denyo DCA800SSK Generator, & Schauenburg Separation Plant and 4 sets of Kuka Robotic Arms

#### Viewing: Strictly By Appointment Only

For Tender document, viewing, and more information, please contact:



#### Auctioneer: AssetHub Pte Ltd

80 Changi Road #02-58, Centropod @ Changi, Singapore 419715 Tel: 69095357 Fax: 69095367 Email: bc.lee@assethub.sg www.AssetHub.sg



#### LOT I – BOMAG BW211D-3 ROLLER





#### LOT I – BOMAG BW211D-3 ROLLER





#### LOT 2 – KOMATSU ES25BS-IGENERATOR





### LOT 3 – NIPPON SHARYO NES45SHE GENERATOR





#### LOT 4 – BENDING MACHINE





#### LOT 5 – BOHE CONCRETE CUTTER





### LOT 6 – MINI ROLER COMPACTOR





#### LOT 7 – DENYO DCA25SPI II GENERATOR





#### LOT 8 – KOMATSU GENERATOR





#### LOT 9 – AIRMAN SDG45S





### LOT I0 – AQUASED ASIII-20 TREATMENT PLANT





#### LOT II – TOYOTA FORKLIFT





# CONTACT US

INTERESTED PARTIES MAY DOWNLOAD THE TENDER FORM ON WWW.ASSETHUB.SG

AssetHub Pte Ltd 80 Changi Road Centropod @Changi #02-58 Singapore 419715 O: 69095357 | F: 69095367 | E: bc.lee@assethub.sg