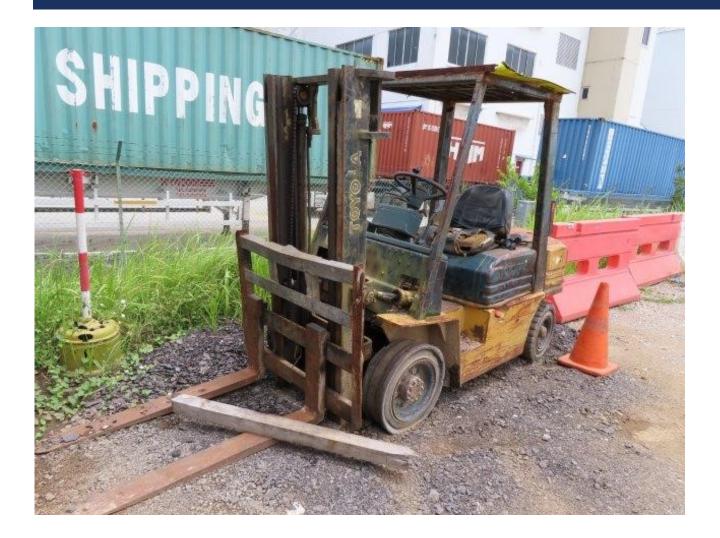

nt and 4 sets of Kuka Robotic Arms

#### Viewing: Strictly By Appointment Only

For Tender document, viewing, and more information, please contact:



#### Auctioneer: AssetHub Pte Ltd

80 Changi Road #02-58, Centropod @ Changi, Singapore 419715 Tel: 69095357 Fax: 69095367 Email: bc.lee@assethub.sg www.AssetHub.sg



#### LOT I – BOMAG BW211D-3 ROLLER





#### LOT I – BOMAG BW211D-3 ROLLER





#### LOT 2 – KOMATSU ES25BS-IGENERATOR





### LOT 3 – NIPPON SHARYO NES45SHE GENERATOR





#### LOT 4 – BENDING MACHINE





#### LOT 5 – BOHE CONCRETE CUTTER





### LOT 6 – MINI ROLER COMPACTOR





#### LOT 7 – DENYO DCA25SPI II GENERATOR





#### LOT 8 – KOMATSU GENERATOR





#### LOT 9 – AIRMAN SDG45S





### LOT I0 – AQUASED ASIII-20 TREATMENT PLANT





#### LOT II – TOYOTA FORKLIFT





# CONTACT US

INTERESTED PARTIES MAY DOWNLOAD THE TENDER FORM ON WWW.ASSETHUB.SG

AssetHub Pte Ltd 80 Changi Road Centropod @Changi #02-58 Singapore 419715 O: 69095357 | F: 69095367 | E: bc.lee@assethub.sg