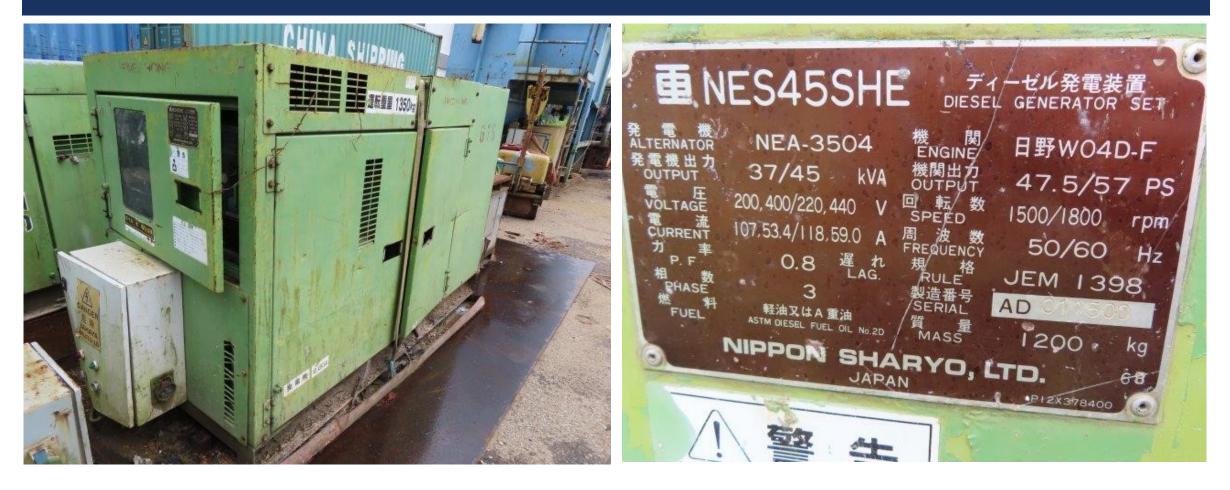

(Closing 15/3/2022): Assets Located in Jurong – Bomag Roller, (5) Generators, Concrete Cutter, Roller Compactor, Earth Control Waste Water Treatment Plant, Forklift, Bending Machine

Tender 2 (Closing 28/3/2022): Assets located in Punggol – MTS 2400 TBM, Denyo DCA800SSK Generator, & Schauenburg Separation Plant and 4 sets of Kuka Robotic Arms

#### Viewing: Strictly By Appointment Only

For Tender document, viewing, and more information, please contact:



#### Auctioneer: AssetHub Pte Ltd

80 Changi Road #02-58, Centropod @ Changi, Singapore 419715 Tel: 69095357 Fax: 69095367 Email: bc.lee@assethub.sg www.AssetHub.sg



#### LOT I – BOMAG BW211D-3 ROLLER





#### LOT I – BOMAG BW211D-3 ROLLER





#### LOT 2 – KOMATSU ES25BS-IGENERATOR





### LOT 3 – NIPPON SHARYO NES45SHE GENERATOR





#### LOT 4 – BENDING MACHINE





#### LOT 5 – BOHE CONCRETE CUTTER





### LOT 6 – MINI ROLER COMPACTOR





#### LOT 7 – DENYO DCA25SPI II GENERATOR





#### LOT 8 – KOMATSU GENERATOR





#### LOT 9 – AIRMAN SDG45S





### LOT I0 – AQUASED ASIII-20 TREATMENT PLANT





#### LOT II – TOYOTA FORKLIFT





# CONTACT US

INTERESTED PARTIES MAY DOWNLOAD THE TENDER FORM ON WWW.ASSETHUB.SG

AssetHub Pte Ltd 80 Changi Road Centropod @Changi #02-58 Singapore 419715 O: 69095357 | F: 69095367 | E: bc.lee@assethub.sg