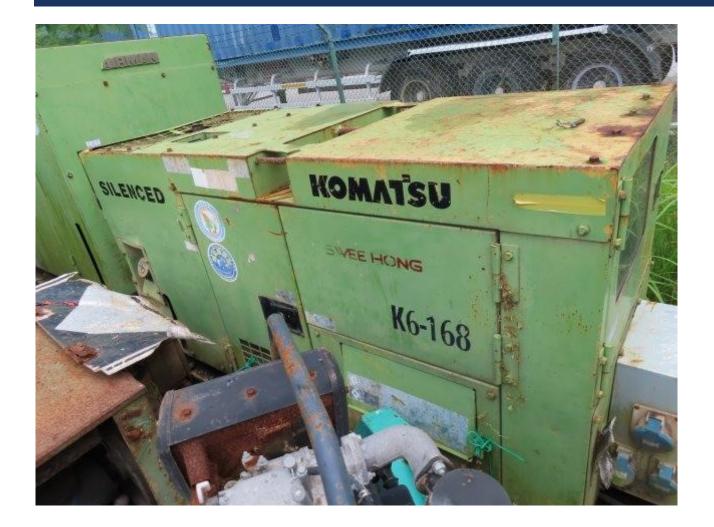

(Closing 28/3/2022): Assets located in Punggol – MTS 2400 TBM, Denyo DCA800SSK Generator, & Schauenburg Separation Plant and 4 sets of Kuka Robotic Arms

#### Viewing: Strictly By Appointment Only

For Tender document, viewing, and more information, please contact:



#### Auctioneer: AssetHub Pte Ltd

80 Changi Road #02-58, Centropod @ Changi, Singapore 419715 Tel: 69095357 Fax: 69095367 Email: bc.lee@assethub.sg www.AssetHub.sg



#### LOT I – BOMAG BW211D-3 ROLLER





#### LOT I – BOMAG BW211D-3 ROLLER





#### LOT 2 – KOMATSU ES25BS-IGENERATOR





### LOT 3 – NIPPON SHARYO NES45SHE GENERATOR





#### LOT 4 – BENDING MACHINE





#### LOT 5 – BOHE CONCRETE CUTTER





### LOT 6 – MINI ROLER COMPACTOR





#### LOT 7 – DENYO DCA25SPI II GENERATOR





#### LOT 8 – KOMATSU GENERATOR





#### LOT 9 – AIRMAN SDG45S





### LOT I0 – AQUASED ASIII-20 TREATMENT PLANT





#### LOT II – TOYOTA FORKLIFT





# CONTACT US

INTERESTED PARTIES MAY DOWNLOAD THE TENDER FORM ON WWW.ASSETHUB.SG

AssetHub Pte Ltd 80 Changi Road Centropod @Changi #02-58 Singapore 419715 O: 69095357 | F: 69095367 | E: bc.lee@assethub.sg