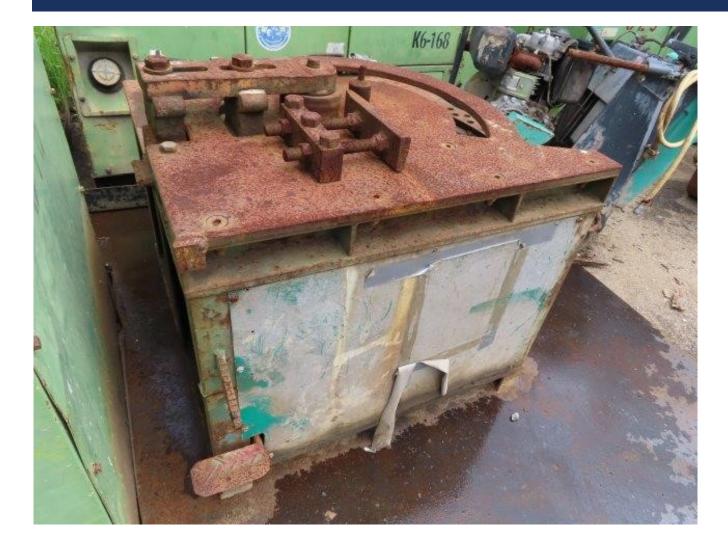

ed in Jurong – Bomag Roller, (5) Generators, Concrete Cutter, Roller Compactor, Earth Control Waste Water Treatment Plant, Forklift, Bending Machine

Tender 2 (Closing 28/3/2022): Assets located in Punggol – MTS 2400 TBM, Denyo DCA800SSK Generator, & Schauenburg Separation Plant and 4 sets of Kuka Robotic Arms

#### Viewing: Strictly By Appointment Only

For Tender document, viewing, and more information, please contact:



#### Auctioneer: AssetHub Pte Ltd

80 Changi Road #02-58, Centropod @ Changi, Singapore 419715 Tel: 69095357 Fax: 69095367 Email: bc.lee@assethub.sg www.AssetHub.sg



#### LOT I – BOMAG BW211D-3 ROLLER





#### LOT I – BOMAG BW211D-3 ROLLER





#### LOT 2 – KOMATSU ES25BS-IGENERATOR





### LOT 3 – NIPPON SHARYO NES45SHE GENERATOR





#### LOT 4 – BENDING MACHINE





#### LOT 5 – BOHE CONCRETE CUTTER





### LOT 6 – MINI ROLER COMPACTOR





#### LOT 7 – DENYO DCA25SPI II GENERATOR





#### LOT 8 – KOMATSU GENERATOR





#### LOT 9 – AIRMAN SDG45S





### LOT I0 – AQUASED ASIII-20 TREATMENT PLANT





#### LOT II – TOYOTA FORKLIFT





# CONTACT US

INTERESTED PARTIES MAY DOWNLOAD THE TENDER FORM ON WWW.ASSETHUB.SG

AssetHub Pte Ltd 80 Changi Road Centropod @Changi #02-58 Singapore 419715 O: 69095357 | F: 69095367 | E: bc.lee@assethub.sg