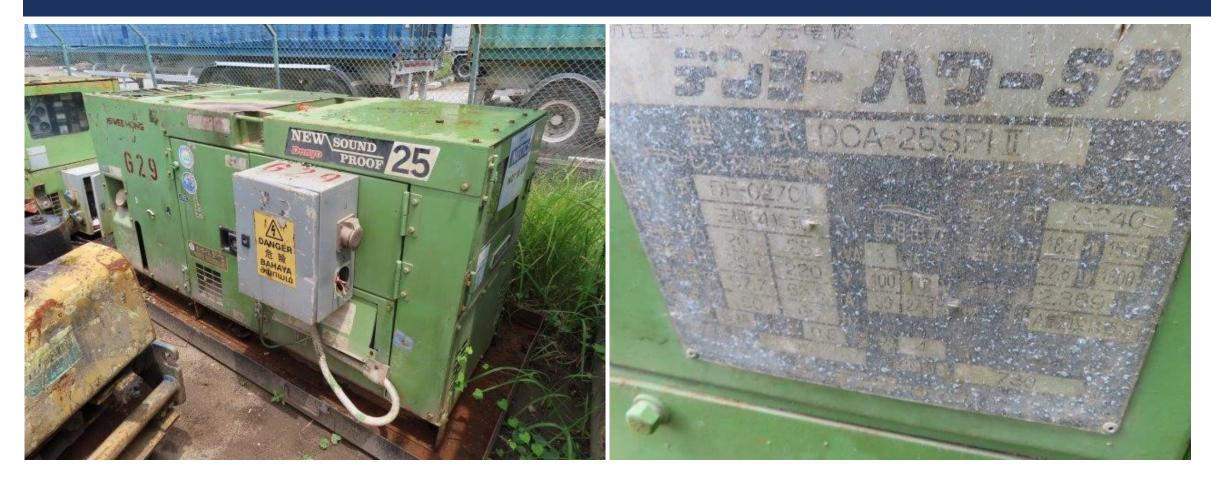

Forklift, Bending Machine

Tender 2 (Closing 28/3/2022): Assets located in Punggol – MTS 2400 TBM, Denyo DCA800SSK Generator, & Schauenburg Separation Plant and 4 sets of Kuka Robotic Arms

#### Viewing: Strictly By Appointment Only

For Tender document, viewing, and more information, please contact:



#### Auctioneer: AssetHub Pte Ltd

80 Changi Road #02-58, Centropod @ Changi, Singapore 419715 Tel: 69095357 Fax: 69095367 Email: bc.lee@assethub.sg www.AssetHub.sg



#### LOT I – BOMAG BW211D-3 ROLLER





#### LOT I – BOMAG BW211D-3 ROLLER





#### LOT 2 – KOMATSU ES25BS-IGENERATOR





### LOT 3 – NIPPON SHARYO NES45SHE GENERATOR





#### LOT 4 – BENDING MACHINE





#### LOT 5 – BOHE CONCRETE CUTTER





### LOT 6 – MINI ROLER COMPACTOR





#### LOT 7 – DENYO DCA25SPI II GENERATOR





#### LOT 8 – KOMATSU GENERATOR





#### LOT 9 – AIRMAN SDG45S





### LOT I0 – AQUASED ASIII-20 TREATMENT PLANT





#### LOT II – TOYOTA FORKLIFT





# CONTACT US

INTERESTED PARTIES MAY DOWNLOAD THE TENDER FORM ON WWW.ASSETHUB.SG

AssetHub Pte Ltd 80 Changi Road Centropod @Changi #02-58 Singapore 419715 O: 69095357 | F: 69095367 | E: bc.lee@assethub.sg