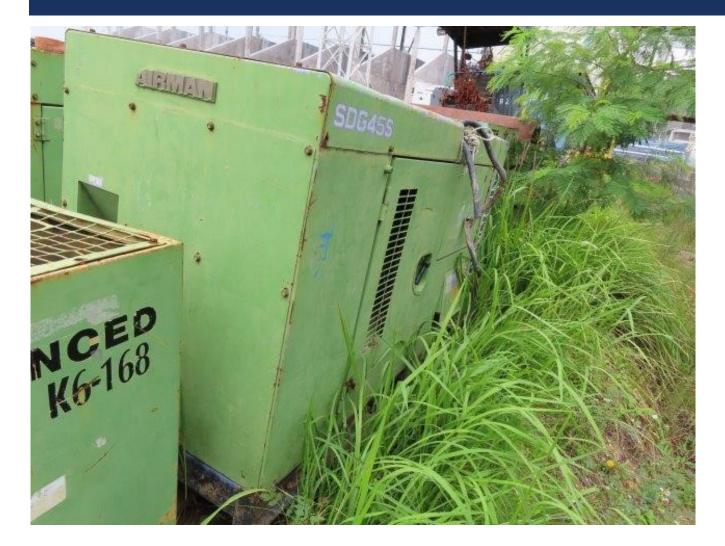

ted in Punggol – MTS 2400 TBM, Denyo DCA800SSK Generator, & Schauenburg Separation Plant and 4 sets of Kuka Robotic Arms

#### Viewing: Strictly By Appointment Only

For Tender document, viewing, and more information, please contact:



#### Auctioneer: AssetHub Pte Ltd

80 Changi Road #02-58, Centropod @ Changi, Singapore 419715 Tel: 69095357 Fax: 69095367 Email: bc.lee@assethub.sg www.AssetHub.sg



#### LOT I – BOMAG BW211D-3 ROLLER





#### LOT I – BOMAG BW211D-3 ROLLER





#### LOT 2 – KOMATSU ES25BS-IGENERATOR





### LOT 3 – NIPPON SHARYO NES45SHE GENERATOR





#### LOT 4 – BENDING MACHINE





#### LOT 5 – BOHE CONCRETE CUTTER





### LOT 6 – MINI ROLER COMPACTOR





#### LOT 7 – DENYO DCA25SPI II GENERATOR





#### LOT 8 – KOMATSU GENERATOR





#### LOT 9 – AIRMAN SDG45S





### LOT I0 – AQUASED ASIII-20 TREATMENT PLANT





#### LOT II – TOYOTA FORKLIFT





# CONTACT US

INTERESTED PARTIES MAY DOWNLOAD THE TENDER FORM ON WWW.ASSETHUB.SG

AssetHub Pte Ltd 80 Changi Road Centropod @Changi #02-58 Singapore 419715 O: 69095357 | F: 69095367 | E: bc.lee@assethub.sg