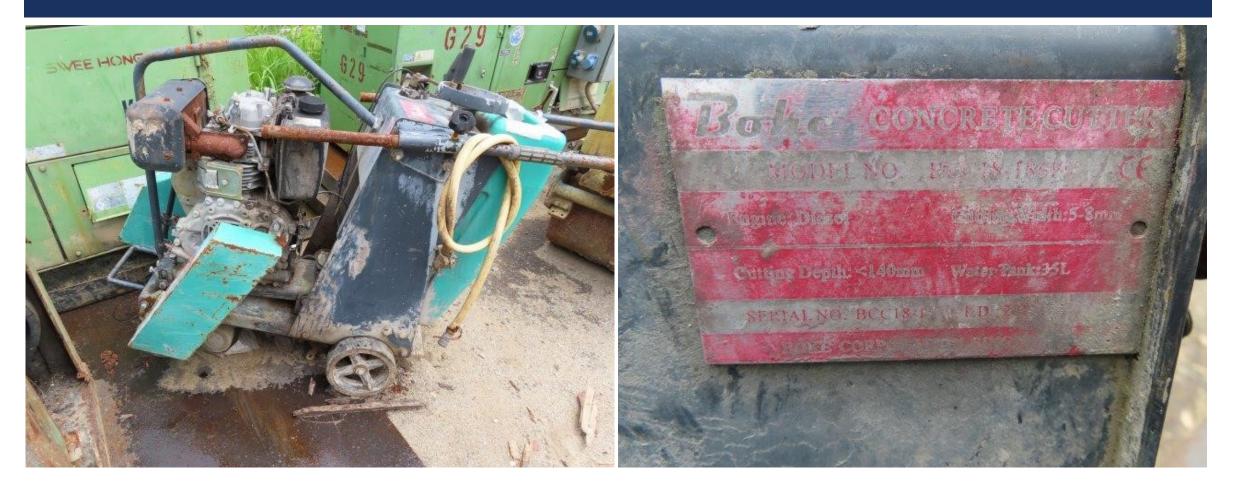

tors, Concrete Cutter, Roller Compactor, Earth Control Waste Water Treatment Plant, Forklift, Bending Machine

Tender 2 (Closing 28/3/2022): Assets located in Punggol – MTS 2400 TBM, Denyo DCA800SSK Generator, & Schauenburg Separation Plant and 4 sets of Kuka Robotic Arms

#### Viewing: Strictly By Appointment Only

For Tender document, viewing, and more information, please contact:



#### Auctioneer: AssetHub Pte Ltd

80 Changi Road #02-58, Centropod @ Changi, Singapore 419715 Tel: 69095357 Fax: 69095367 Email: bc.lee@assethub.sg www.AssetHub.sg



#### LOT I – BOMAG BW211D-3 ROLLER





#### LOT I – BOMAG BW211D-3 ROLLER





#### LOT 2 – KOMATSU ES25BS-IGENERATOR





### LOT 3 – NIPPON SHARYO NES45SHE GENERATOR





#### LOT 4 – BENDING MACHINE





#### LOT 5 – BOHE CONCRETE CUTTER





### LOT 6 – MINI ROLER COMPACTOR





#### LOT 7 – DENYO DCA25SPI II GENERATOR





#### LOT 8 – KOMATSU GENERATOR





#### LOT 9 – AIRMAN SDG45S





### LOT I0 – AQUASED ASIII-20 TREATMENT PLANT





#### LOT II – TOYOTA FORKLIFT





# CONTACT US

INTERESTED PARTIES MAY DOWNLOAD THE TENDER FORM ON WWW.ASSETHUB.SG

AssetHub Pte Ltd 80 Changi Road Centropod @Changi #02-58 Singapore 419715 O: 69095357 | F: 69095367 | E: bc.lee@assethub.sg