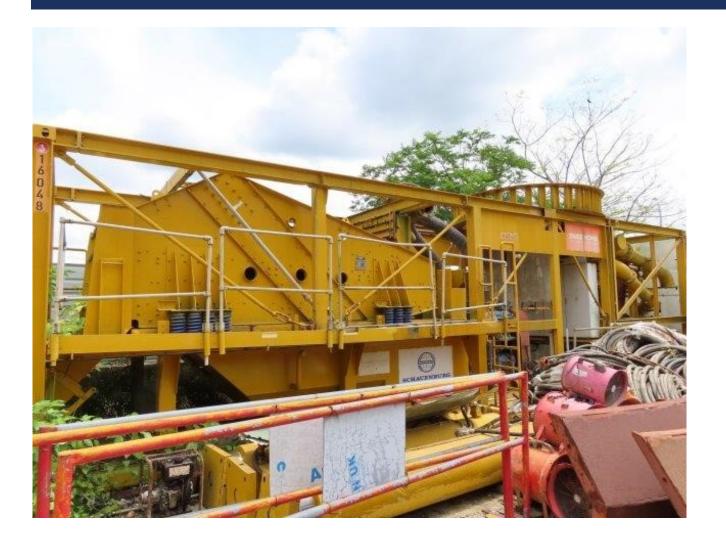

2022): Assets Located in Jurong – Bomag Roller, (5) Generators, Concrete Cutter, Roller Compactor, Earth Control Waste Water Treatment Plant, Forklift, Bending Machine

Tender 2 (Closing 28/3/2022): Assets located in Punggol – MTS 2400 TBM, Denyo DCA800SSK Generator, & Schauenburg Separation Plant and 4 sets of Kuka Robotic Arms

#### Viewing: Strictly By Appointment Only

For Tender document, viewing, and more information, please contact:



#### Auctioneer: AssetHub Pte Ltd

80 Changi Road #02-58, Centropod @ Changi, Singapore 419715 Tel: 69095357 Fax: 69095367 Email: bc.lee@assethub.sg www.AssetHub.sg



#### **LOT I – MTS 2400 TBM**





#### **LOT I – MTS 2400 TBM**





#### **LOT I – MTS 2400 TBM**





#### LOT 2 – DENYO DCA 800SSK







#### LOT 3 – SCHAUENBURG SEPARATION PLANT





#### LOT 3 – SCHAUENBURG SEPARATION PLANT





### LOTS 4 TO 7 – 4 SETS KUKA KR 60 L30 HA & KRI80 R3200 PA ROBOTS





### LOTS 4 TO 7 – 4 SETS KUKA KR 60 L30 HA & KRI80 R3200 PA ROBOTS





#### LOTS 4 TO 7 – 4 SETS OF KUKA KRI80 R3200 PA & KR60 L30 HA ROBOTS





#### LOTS 4 TO 7 – 4 SETS OF KUKA KRI80 R3200 PA & KR60 L30 HA ROBOTS

| K           | UH          | <b>K</b> A       | Roboter GmbH<br>Zugspitzstraße 140<br>86165 Augsburg.Germ |
|-------------|-------------|------------------|-----------------------------------------------------------|
| Тур         | Туре        | Туре             | KR 60 L30 H                                               |
| Artikel-Nr. | Article No. | No. d'article    | 100130                                                    |
| Serien-Nr.  | Serial