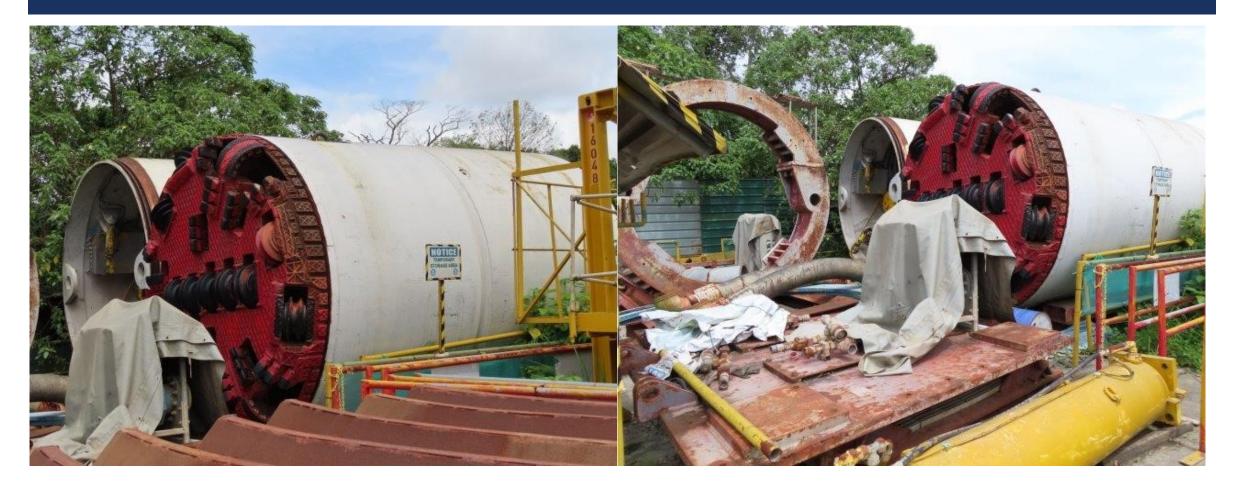

Separation Plant**

Closing of Tender 1 : 15 March 2022, 5:00pm Closing of Tender 2 : 28 March 2022, 5:00pm

#### Featured Items:

Tender 1 (Closing 15/3/2022): Assets Located in Jurong – Bomag Roller, (5) Generators, Concrete Cutter, Roller Compactor, Earth Control Waste Water Treatment Plant, Forklift, Bending Machine

Tender 2 (Closing 28/3/2022): Assets located in Punggol – MTS 2400 TBM, Denyo DCA800SSK Generator, & Schauenburg Separation Plant and 4 sets of Kuka Robotic Arms

#### Viewing: Strictly By Appointment Only

For Tender document, viewing, and more information, please contact:



#### Auctioneer: AssetHub Pte Ltd

80 Changi Road #02-58, Centropod @ Changi, Singapore 419715 Tel: 69095357 Fax: 69095367 Email: bc.lee@assethub.sg www.AssetHub.sg



#### **LOT I – MTS 2400 TBM**





#### **LOT I – MTS 2400 TBM**





#### **LOT I – MTS 2400 TBM**





#### LOT 2 – DENYO DCA 800SSK







#### LOT 3 – SCHAUENBURG SEPARATION PLANT





#### LOT 3 – SCHAUENBURG SEPARATION PLANT





### LOTS 4 TO 7 – 4 SETS KUKA KR 60 L30 HA & KRI80 R3200 PA ROBOTS





### LOTS 4 TO 7 – 4 SETS KUKA KR 60 L30 HA & KRI80 R3200 PA ROBOTS





#### LOTS 4 TO 7 – 4 SETS OF KUKA KRI80 R3200 PA & KR60 L30 HA ROBOTS





#### LOTS 4 TO 7 – 4 SETS OF KUKA KRI80 R3200 PA & KR60 L30 HA ROBOTS

| K           | UH          | <b>K</b> A       | Roboter GmbH<br>Zugspitzstraße 140<br>86165 Augsburg.Germ |
|-------------|-------------|------------------|-----------------------------------------------------------|
| Тур         | Туре        | Туре             | KR 60 L30 H