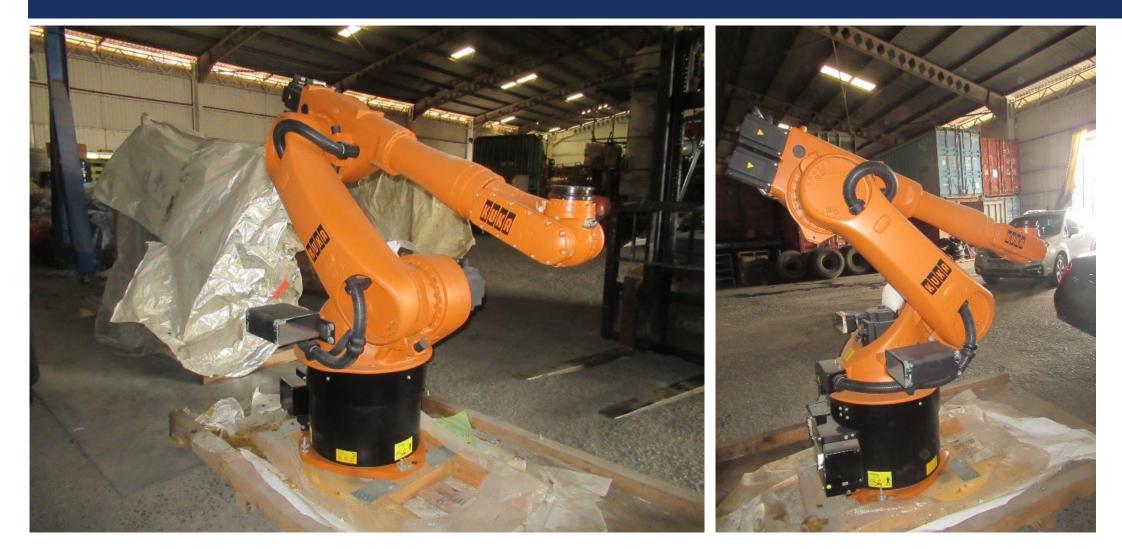

### LOTS 4 TO 7 – 4 SETS KUKA KR 60 L30 HA & KRI80 R3200 PA ROBOTS

#### LOTS 4 TO 7 – 4 SETS OF KUKA KRI80 R3200 PA & KR60 L30 HA ROBOTS

#### LOTS 4 TO 7 – 4 SETS OF KUKA KRI80 R3200 PA & KR60 L30 HA ROBOTS

| K           | UH          | <b>K</b> A       | Roboter GmbH<br>Zugspitzstraße 140<br>86165 Augsburg.Germ |
|-------------|-------------|------------------|-----------------------------------------------------------|
| Тур         | Туре        | Туре             | KR 60 L30 H                                               |
| Artikel-Nr. | Article No. | No. d'article    | 100130                                                    |
| Serien-Nr.  | Serial No.  | No. de Sêrie#    | 0869                                                      |
| Baujahr ,   | Date 💡      | Année de fabric. | 11/20                                                     |
| Gewicht     | Weight      | Poids            | 6651                                                      |
| Traglast    | Load        | Charge           |                                                           |
| Reichweite  | Range       | Portéle          | 2429 N                                                    |
| STrafoname  |             | T. T.            | KROOLSOHA S C4 FLR ZH                                     |
| \MADA\      |             | the second       | KROOHA 31130/FLOO                                         |