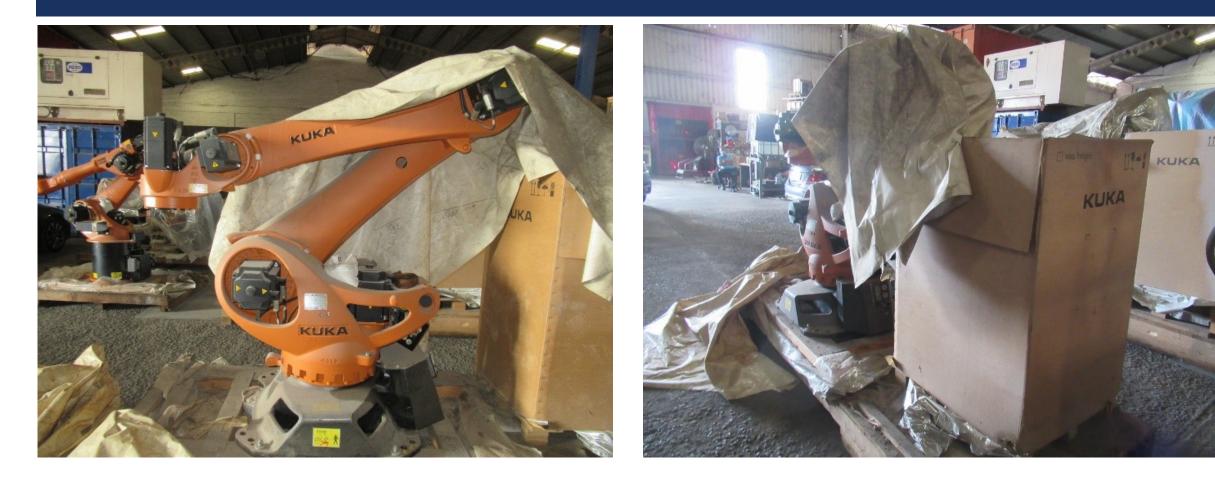

#### LOTS 4 TO 7 – 4 SETS OF KUKA KRI80 R3200 PA & KR60 L30 HA ROBOTS

#### LOTS 4 TO 7 – 4 SETS OF KUKA KRI80 R3200 PA & KR60 L30 HA ROBOTS

| K           | UH          | <b>K</b> A       | Roboter GmbH<br>Zugspitzstraße 140<br>86165 Augsburg.Germ |
|-------------|-------------|------------------|-----------------------------------------------------------|
| Тур         | Туре        | Туре             | KR 60 L30 H                                               |
| Artikel-Nr. | Article No. | No. d'article    | 100130                                                    |
| Serien-Nr.  | Serial No.  | No. de Sêrie#    | 0869                                                      |
| Baujahr ,   | Date 💡      | Année de fabric. | 11/20                                                     |
| Gewicht     | Weight      | Poids            | 6651                                                      |
| Traglast    | Load        | Charge           |                                                           |
| Reichweite  | Range       | Portéle          | 2429 N                                                    |
| STrafoname  |             | T. T.            | KROOLSOHA S C4 FLR ZH                                     |
| \MADA\      |             | the second       | KROOHA 31130/FLOO                                         |