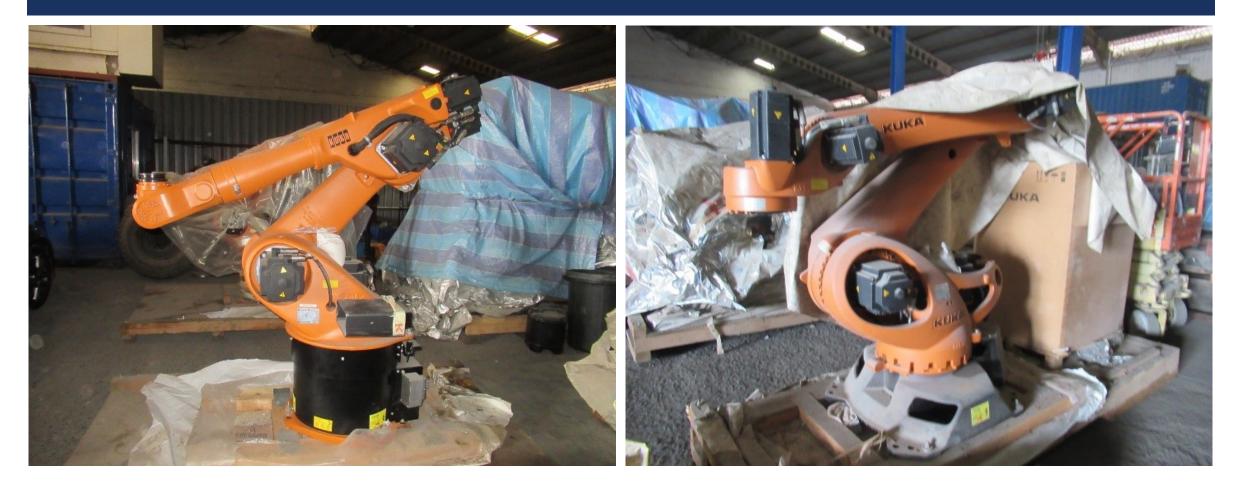

#### LOTS 4 TO 7 – 4 SETS OF KUKA KRI80 R3200 PA & KR60 L30 HA ROBOTS

#### LOTS 4 TO 7 – 4 SETS OF KUKA KRI80 R3200 PA & KR60 L30 HA ROBOTS

| K           | UH          | <b>K</b> A       | Roboter GmbH<br>Zugspitzstraße 140<br>86165 Augsburg.Germ |
|-------------|-------------|------------------|-----------------------------------------------------------|
| Тур         | Туре        | Туре             | KR 60 L30 H                                               |
| Artikel-Nr. | Article No. | No. d'article    | 100130                                                    |
| Serien-Nr.  | Serial No.  | No. de Sêrie#    | 0869                                                      |
| Baujahr ,   | Date 💡      | Année de fabric. | 11/20                                                     |
| Gewicht     | Weight      | Poids            | 6651                                                      |
| Traglast    | Load        | Charge           |                                                           |
| Reichweite  | Range       | Portéle          | 2429 N                                                    |
| STrafoname  |             | T. T.            | KROOLSOHA S C4 FLR ZH                                     |
| \MADA\      |             | the second       | KROOHA 31130/FLOO                                         |