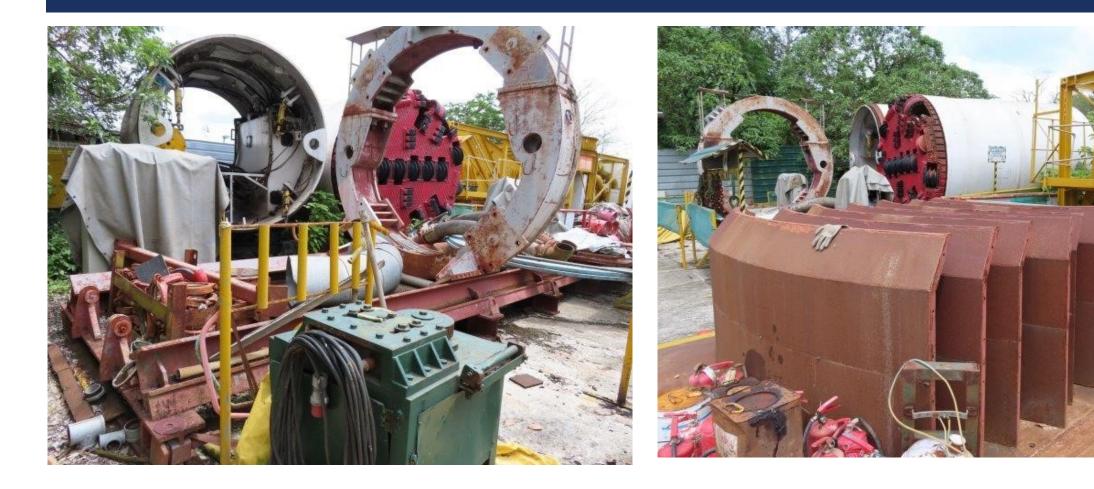

er 1 : 15 March 2022, 5:00pm Closing of Tender 2 : 28 March 2022, 5:00pm

#### Featured Items:

Tender 1 (Closing 15/3/2022): Assets Located in Jurong – Bomag Roller, (5) Generators, Concrete Cutter, Roller Compactor, Earth Control Waste Water Treatment Plant, Forklift, Bending Machine

Tender 2 (Closing 28/3/2022): Assets located in Punggol – MTS 2400 TBM, Denyo DCA800SSK Generator, & Schauenburg Separation Plant and 4 sets of Kuka Robotic Arms

#### Viewing: Strictly By Appointment Only

For Tender document, viewing, and more information, please contact:



#### Auctioneer: AssetHub Pte Ltd

80 Changi Road #02-58, Centropod @ Changi, Singapore 419715 Tel: 69095357 Fax: 69095367 Email: bc.lee@assethub.sg www.AssetHub.sg



#### **LOT I – MTS 2400 TBM**





#### **LOT I – MTS 2400 TBM**





#### **LOT I – MTS 2400 TBM**





#### LOT 2 – DENYO DCA 800SSK







#### LOT 3 – SCHAUENBURG SEPARATION PLANT





#### LOT 3 – SCHAUENBURG SEPARATION PLANT





### LOTS 4 TO 7 – 4 SETS KUKA KR 60 L30 HA & KRI80 R3200 PA ROBOTS





### LOTS 4 TO 7 – 4 SETS KUKA KR 60 L30 HA & KRI80 R3200 PA ROBOTS





#### LOTS 4 TO 7 – 4 SETS OF KUKA KRI80 R3200 PA & KR60 L30 HA ROBOTS





#### LOTS 4 TO 7 – 4 SETS OF KUKA KRI80 R3200 PA & KR60 L30 HA ROBOTS

| K           | UH          | <b>K</b> A       | Roboter GmbH<br>Zugspitzstraße 140<br>86165 Augsburg.Germ |
|-------------|-------------|------------------|-----------------------------------------------------------|
| Тур         | Туре        | Туре             | KR 60 L30 H                                               |
| Artikel-Nr.