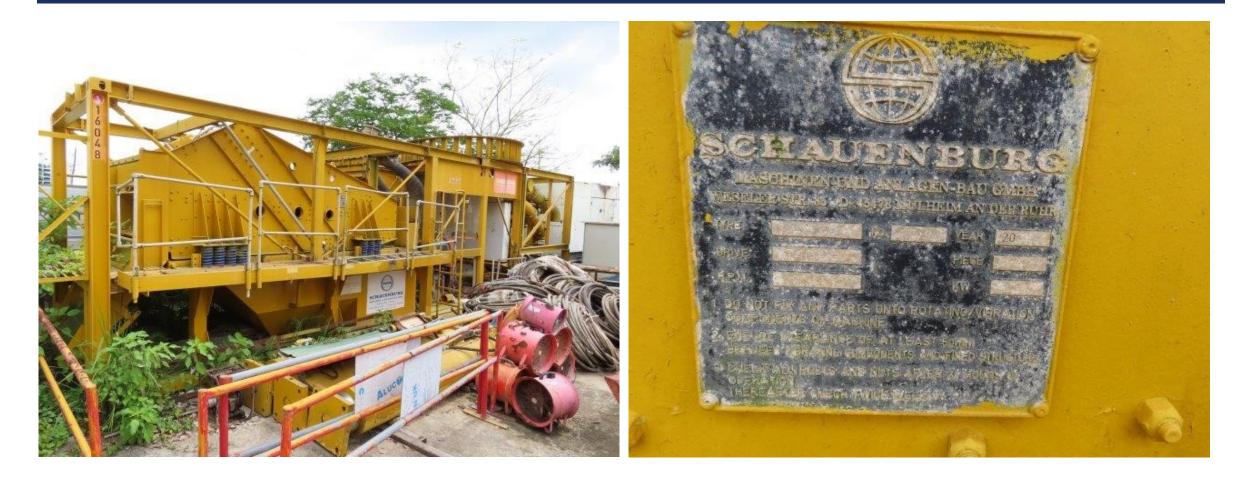

(5) Generators, Concrete Cutter, Roller Compactor, Earth Control Waste Water Treatment Plant, Forklift, Bending Machine

Tender 2 (Closing 28/3/2022): Assets located in Punggol – MTS 2400 TBM, Denyo DCA800SSK Generator, & Schauenburg Separation Plant and 4 sets of Kuka Robotic Arms

#### Viewing: Strictly By Appointment Only

For Tender document, viewing, and more information, please contact:



#### Auctioneer: AssetHub Pte Ltd

80 Changi Road #02-58, Centropod @ Changi, Singapore 419715 Tel: 69095357 Fax: 69095367 Email: bc.lee@assethub.sg www.AssetHub.sg



#### **LOT I – MTS 2400 TBM**





#### **LOT I – MTS 2400 TBM**





#### **LOT I – MTS 2400 TBM**





#### LOT 2 – DENYO DCA 800SSK







#### LOT 3 – SCHAUENBURG SEPARATION PLANT





#### LOT 3 – SCHAUENBURG SEPARATION PLANT





### LOTS 4 TO 7 – 4 SETS KUKA KR 60 L30 HA & KRI80 R3200 PA ROBOTS





### LOTS 4 TO 7 – 4 SETS KUKA KR 60 L30 HA & KRI80 R3200 PA ROBOTS





#### LOTS 4 TO 7 – 4 SETS OF KUKA KRI80 R3200 PA & KR60 L30 HA ROBOTS





#### LOTS 4 TO 7 – 4 SETS OF KUKA KRI80 R3200 PA & KR60 L30 HA ROBOTS

| K           | UH          | <b>K</b> A       | Roboter GmbH<br>Zugspitzstraße 140<br>86165 Augsburg.Germ |
|-------------|-------------|------------------|-----------------------------------------------------------|
| Тур         | Туре        | Туре             | KR 60 L30 H                                               |
| Artikel-Nr. | Article No. | No. d'article    | 100130                                                    |
| Serien-Nr.  | Serial No.  | No. de Sêrie#    | 0869