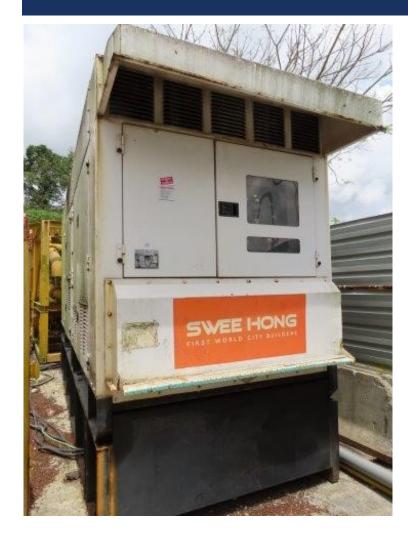

pm

#### Featured Items:

Tender 1 (Closing 15/3/2022): Assets Located in Jurong – Bomag Roller, (5) Generators, Concrete Cutter, Roller Compactor, Earth Control Waste Water Treatment Plant, Forklift, Bending Machine

Tender 2 (Closing 28/3/2022): Assets located in Punggol – MTS 2400 TBM, Denyo DCA800SSK Generator, & Schauenburg Separation Plant and 4 sets of Kuka Robotic Arms

#### Viewing: Strictly By Appointment Only

For Tender document, viewing, and more information, please contact:



#### Auctioneer: AssetHub Pte Ltd

80 Changi Road #02-58, Centropod @ Changi, Singapore 419715 Tel: 69095357 Fax: 69095367 Email: bc.lee@assethub.sg www.AssetHub.sg



#### **LOT I – MTS 2400 TBM**





#### **LOT I – MTS 2400 TBM**





#### **LOT I – MTS 2400 TBM**





#### LOT 2 – DENYO DCA 800SSK







#### LOT 3 – SCHAUENBURG SEPARATION PLANT





#### LOT 3 – SCHAUENBURG SEPARATION PLANT





### LOTS 4 TO 7 – 4 SETS KUKA KR 60 L30 HA & KRI80 R3200 PA ROBOTS





### LOTS 4 TO 7 – 4 SETS KUKA KR 60 L30 HA & KRI80 R3200 PA ROBOTS





#### LOTS 4 TO 7 – 4 SETS OF KUKA KRI80 R3200 PA & KR60 L30 HA ROBOTS





#### LOTS 4 TO 7 – 4 SETS OF KUKA KRI80 R3200 PA & KR60 L30 HA ROBOTS

| K           | UH          | <b>K</b> A       | Roboter GmbH<br>Zugspitzstraße 140<br>86165 Augsburg.Germ |
|-------------|-------------|------------------|-----------------------------------------------------------|
| Тур         | Туре        | Туре             | KR 60 L30 H                                               |
| Artikel-Nr. | Article No. | No. d'article    | 100130