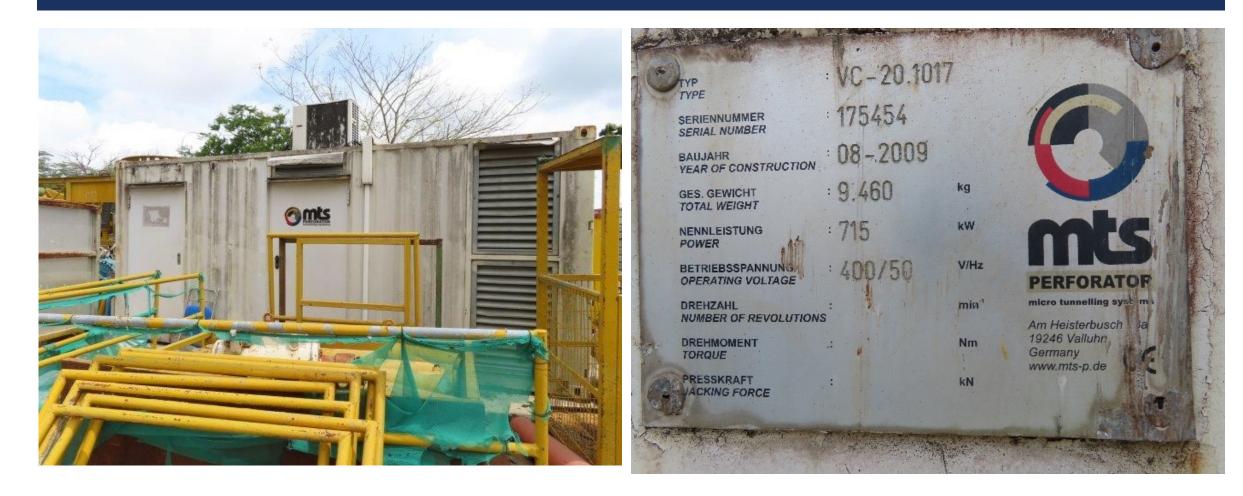

g of Tender 2 : 28 March 2022, 5:00pm

#### Featured Items:

Tender 1 (Closing 15/3/2022): Assets Located in Jurong – Bomag Roller, (5) Generators, Concrete Cutter, Roller Compactor, Earth Control Waste Water Treatment Plant, Forklift, Bending Machine

Tender 2 (Closing 28/3/2022): Assets located in Punggol – MTS 2400 TBM, Denyo DCA800SSK Generator, & Schauenburg Separation Plant and 4 sets of Kuka Robotic Arms

#### Viewing: Strictly By Appointment Only

For Tender document, viewing, and more information, please contact:



#### Auctioneer: AssetHub Pte Ltd

80 Changi Road #02-58, Centropod @ Changi, Singapore 419715 Tel: 69095357 Fax: 69095367 Email: bc.lee@assethub.sg www.AssetHub.sg



#### **LOT I – MTS 2400 TBM**





#### **LOT I – MTS 2400 TBM**





#### **LOT I – MTS 2400 TBM**





#### LOT 2 – DENYO DCA 800SSK







#### LOT 3 – SCHAUENBURG SEPARATION PLANT





#### LOT 3 – SCHAUENBURG SEPARATION PLANT





### LOTS 4 TO 7 – 4 SETS KUKA KR 60 L30 HA & KRI80 R3200 PA ROBOTS





### LOTS 4 TO 7 – 4 SETS KUKA KR 60 L30 HA & KRI80 R3200 PA ROBOTS





#### LOTS 4 TO 7 – 4 SETS OF KUKA KRI80 R3200 PA & KR60 L30 HA ROBOTS





#### LOTS 4 TO 7 – 4 SETS OF KUKA KRI80 R3200 PA & KR60 L30 HA ROBOTS

| K           | UH          | <b>K</b> A       | Roboter GmbH<br>Zugspitzstraße 140<br>86165 Augsburg.Germ |
|-------------|-------------|------------------|-----------------------------------------------------------|
| Тур         | Туре        | Туре             | KR 60 L30 H                                               |
| Artikel-Nr. | Article No. | No. d'article    |