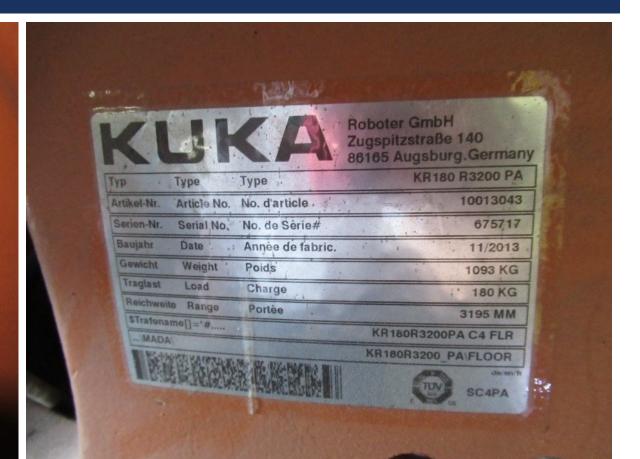

#### LOTS 4 TO 7 – 4 SETS OF KUKA KRI80 R3200 PA & KR60 L30 HA ROBOTS

| KI          |             |                  | Roboter GmbH<br>Zugspitzstraße 140<br>86165 Augsburg.German |
|-------------|-------------|------------------|-------------------------------------------------------------|
| Тур         | Туре        | Туре             | KR180 R3200 PA                                              |
| Artikel-Nr. | Article No. | No. d'article    | 100/3043                                                    |
| Serien-Nr.  | Serial No.  | No. de Sêrie#    | 675716                                                      |
| Baujahr     | Date        | Année de fabric. | 11/2013                                                     |
| Gewicht     | Weight      | Poids            | 1093 KG                                                     |
| Traglast    | Load        | Charge           | 180 KG                                                      |
| Reichweite  | Range       | Portêe           | 13195 MM                                                    |
| STrafonam   | e[]="#      |                  | KR180R3200PA C4 FLR                                         |
| MADA\       |             |                  | KR180R3200_PAIFLOOR                                         |
|             | E NEW       |                  | SCAPA                                                       |