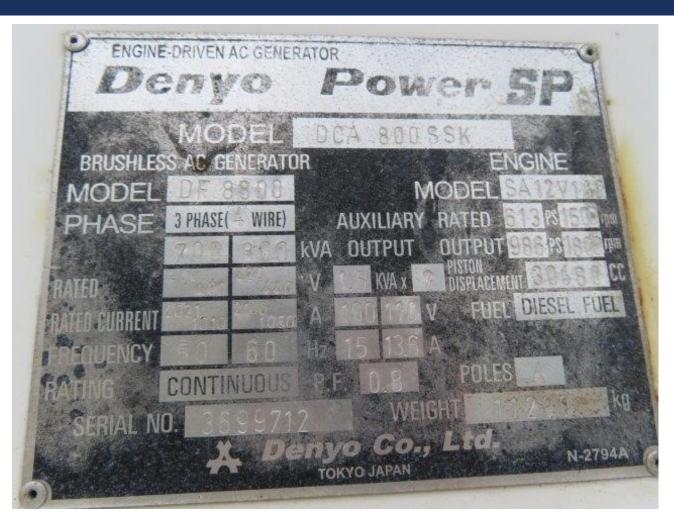

#### Featured Items:

Tender 1 (Closing 15/3/2022): Assets Located in Jurong – Bomag Roller, (5) Generators, Concrete Cutter, Roller Compactor, Earth Control Waste Water Treatment Plant, Forklift, Bending Machine

Tender 2 (Closing 28/3/2022): Assets located in Punggol – MTS 2400 TBM, Denyo DCA800SSK Generator, & Schauenburg Separation Plant and 4 sets of Kuka Robotic Arms

#### Viewing: Strictly By Appointment Only

For Tender document, viewing, and more information, please contact:



#### Auctioneer: AssetHub Pte Ltd

80 Changi Road #02-58, Centropod @ Changi, Singapore 419715 Tel: 69095357 Fax: 69095367 Email: bc.lee@assethub.sg www.AssetHub.sg



#### **LOT I – MTS 2400 TBM**





#### **LOT I – MTS 2400 TBM**





#### **LOT I – MTS 2400 TBM**





#### LOT 2 – DENYO DCA 800SSK







#### LOT 3 – SCHAUENBURG SEPARATION PLANT





#### LOT 3 – SCHAUENBURG SEPARATION PLANT





### LOTS 4 TO 7 – 4 SETS KUKA KR 60 L30 HA & KRI80 R3200 PA ROBOTS





### LOTS 4 TO 7 – 4 SETS KUKA KR 60 L30 HA & KRI80 R3200 PA ROBOTS





#### LOTS 4 TO 7 – 4 SETS OF KUKA KRI80 R3200 PA & KR60 L30 HA ROBOTS





#### LOTS 4 TO 7 – 4 SETS OF KUKA KRI80 R3200 PA & KR60 L30 HA ROBOTS

| K           | UH          | <b>K</b> A       | Roboter GmbH<br>Zugspitzstraße 140<br>86165 Augsburg.Germ |
|-------------|-------------|------------------|-----------------------------------------------------------|
| Тур         | Туре        | Туре             | KR 60 L30 H                                               |
| Artikel-Nr. | Article No. | No. d'article    | 100130