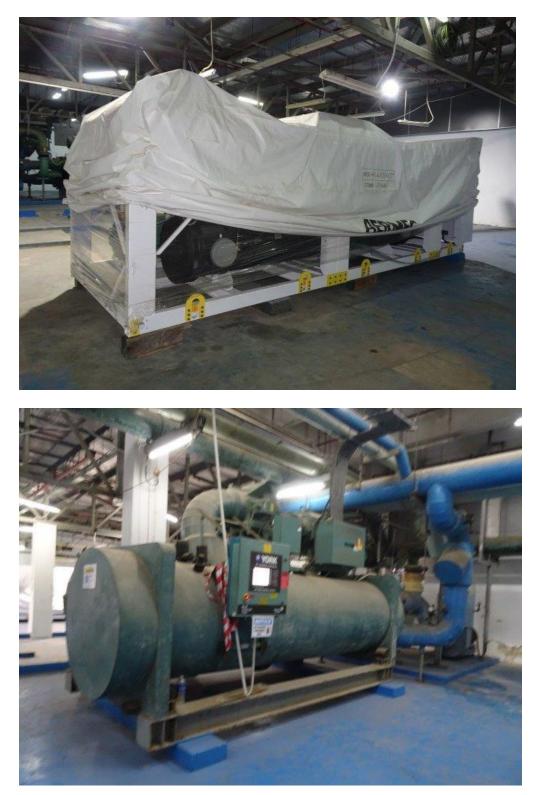

|                                       |             |                      |        |   |



#### Lot 2 – WFI for Cell Culture



## Lot 3 – Walk-in Chiller Housings





## Lot 4 – 2 Large Chillers









#### Lot 4



Lot 5 – Assorted items, cable Trunking, etc















## Lot 5





Lot 6 – AHUs at 8 Commonwealth Lane



Lot 5 (Part)